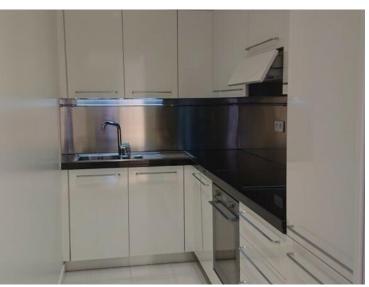

## Vente professionnelle

| Produkttyp                | Zimmer                 | Gebäude             | District     |
|---------------------------|------------------------|---------------------|--------------|
| <b>Büro</b>               | 2 Zimmer               | <b>Le Donatello</b> | Fontvieille  |
| Wohnfläche                | <i>Terrasse Fläche</i> | Totale Fläche       | Chambre      |
| <b>51 m²</b>              | <b>8 m²</b>            | <b>59 m</b> ²       | <b>1</b>     |
| Salle de bains            | Keller                 | Zustand             | Mischnutzung |
| <b>1</b>                  | <b>1</b>               | <b>Neubau</b>       | <b>Ja</b>    |
| Hinweis<br>WV DONATELLO 2 |                        |                     |              |