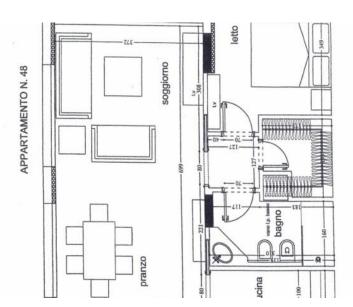

## Vente professionnelle

| Produkttyp                | Zimmer                 | Gebäude             | District     |
|---------------------------|------------------------|---------------------|--------------|
| <b>Büro</b>               | 2 Zimmer               | <b>Le Donatello</b> | Fontvieille  |
| Wohnfläche                | <i>Terrasse Fläche</i> | Totale Fläche       | Chambre      |
| <b>51 m²</b>              | <b>8 m²</b>            | <b>59 m</b> ²       | <b>1</b>     |
| Salle de bains            | Keller                 | Zustand             | Mischnutzung |
| <b>1</b>                  | <b>1</b>               | <b>Neubau</b>       | <b>Ja</b>    |
| Hinweis<br>WV DONATELLO 2 |                        |                     |              |