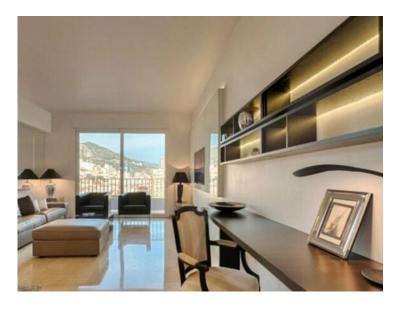

## Verkauf

| Produkttyp<br><b>Wohnung</b> |     |
|------------------------------|-----|
| Wohnfläch<br><b>110 m²</b>   | е   |
| Salles de bai                | ins |

|   | Zimmer |
|---|--------|
| 4 | Zimmer |

#### Gebäude **Gemeaux**

Totale Fläche
120 m²

Verfügbar ab Immédiatement

## 4 950 000 €

#### District Moneghetti

Chambres **3** 

Hinweis

SP-KP-4114287