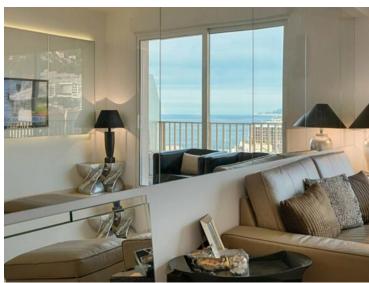

## Verkauf

| Produkttyp<br><b>Wohnung</b> |     |
|------------------------------|-----|
| Wohnfläch<br><b>110 m²</b>   | е   |
| Salles de bai                | ins |

|   | Zimmer |
|---|--------|
| 4 | Zimmer |

#### Gebäude **Gemeaux**

Totale Fläche
120 m²

Verfügbar ab Immédiatement

## 4 950 000 €

#### District Moneghetti

Chambres **3** 

Hinweis

SP-KP-4114287