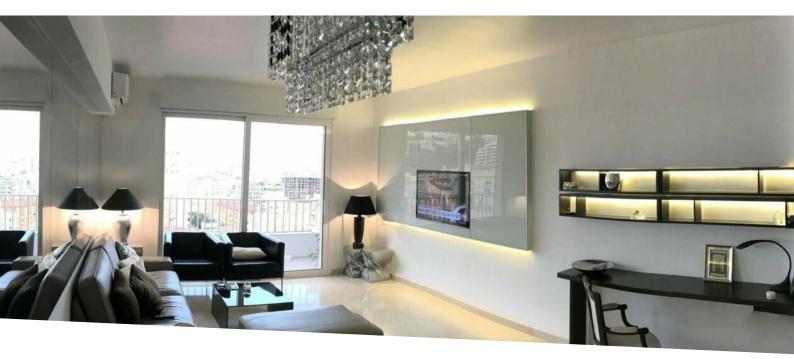

## Verkauf

| Produkttyp<br><b>Wohnung</b> |     |
|------------------------------|-----|
| Wohnfläch<br><b>110 m²</b>   | е   |
| Salles de bai                | ins |

|   | Zimmer |
|---|--------|
| 4 | Zimmer |

#### Gebäude **Gemeaux**

Totale Fläche
120 m²

Verfügbar ab Immédiatement

## 4 950 000 €

#### District Moneghetti

Chambres **3** 

Hinweis

SP-KP-4114287