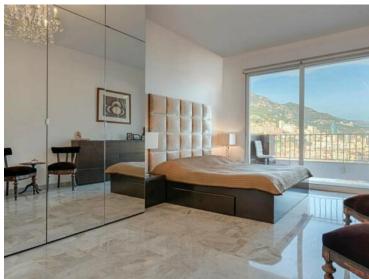

## Verkauf

| Produkttyp<br><b>Wohnung</b> |     |
|------------------------------|-----|
| Wohnfläch<br><b>110 m²</b>   | е   |
| Salles de bai                | ins |

|   | Zimmer |
|---|--------|
| 4 | Zimmer |

#### Gebäude **Gemeaux**

Totale Fläche
120 m²

Verfügbar ab Immédiatement

#### District Moneghetti

Chambres **3** 

Hinweis

SP-KP-4114287