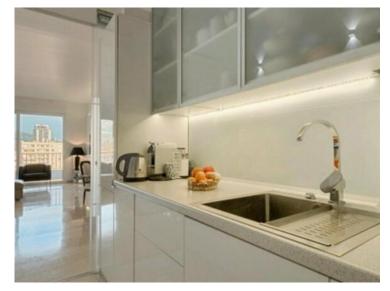

## Verkauf

| Produkttyp<br><b>Wohnung</b> |     |
|------------------------------|-----|
| Wohnfläch<br><b>110 m²</b>   | е   |
| Salles de bai                | ins |

|   | Zimmer |
|---|--------|
| 4 | Zimmer |

#### Gebäude **Gemeaux**

Totale Fläche
120 m²

Verfügbar ab Immédiatement