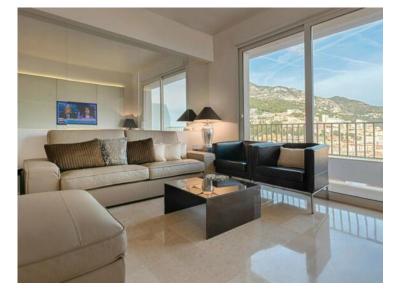

## Verkauf

| Produkttyp<br><b>Wohnung</b> |     |
|------------------------------|-----|
| Wohnfläch<br><b>110 m²</b>   | е   |
| Salles de bai                | ins |

|   | Zimmer |
|---|--------|
| 4 | Zimmer |

#### Gebäude **Gemeaux**

Totale Fläche
120 m²

Verfügbar ab Immédiatement

## 4 950 000 €

#### District Moneghetti

Chambres **3** 

Hinweis

SP-KP-4114287