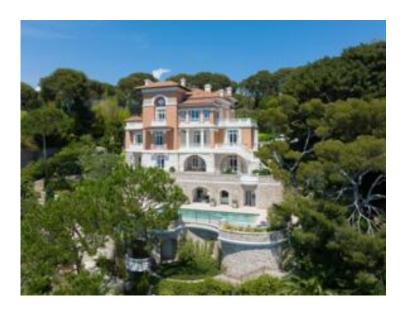

## Verkauf

| Produkttyp<br><b>Haus</b>    | ) |
|------------------------------|---|
| Wohnfläche<br><b>700 m</b> ² | 9 |
| Parkplatze<br><b>5</b>       |   |

## Exclusivité

| Zimmer<br><b>13</b>            |
|--------------------------------|
| Land Fläche<br><b>3 600 m²</b> |
| Parkbox<br><b>5</b>            |

Stadt
Roquebrune-CapCMartines
+5
Zustand
Prestations luxueuses

## Preis auf Anfrage

| Land<br><b>Frankreich</b>    |
|------------------------------|
| Salles de bains<br><b>+5</b> |
| Hinweis<br>JCP180029         |