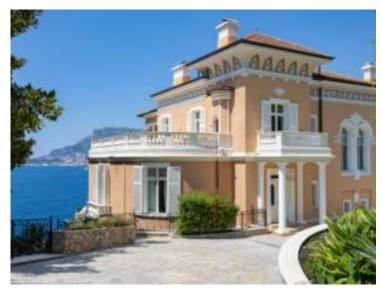

## Verkauf

| Produkttyp<br><b>Haus</b>    | ) |
|------------------------------|---|
| Wohnfläche<br><b>700 m</b> ² | 9 |
| Parkplatze<br><b>5</b>       |   |

## Exclusivité

| Zimmer<br><b>13</b>            |
|--------------------------------|
| Land Fläche<br><b>3 600 m²</b> |
| Parkbox<br><b>5</b>            |

Stadt
Roquebrune-CapCMartines
+5
Zustand
Prestations luxueuses

## Preis auf Anfrage

| Land<br><b>Frankreich</b>    |
|------------------------------|
| Salles de bains<br><b>+5</b> |
| Hinweis<br>JCP180029         |