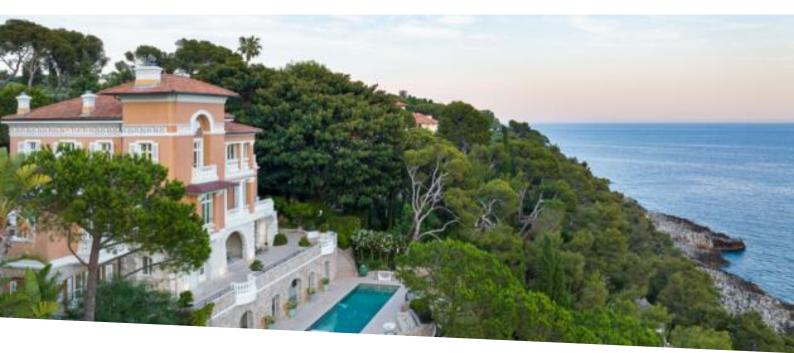

## Verkauf

| Produkttyp<br><b>Haus</b>    | ) |
|------------------------------|---|
| Wohnfläche<br><b>700 m</b> ² | 9 |
| Parkplatze<br><b>5</b>       |   |

## Exclusivité

| Zimmer<br><b>13</b>            |
|--------------------------------|
| Land Fläche<br><b>3 600 m²</b> |
| Parkbox<br><b>5</b>            |

Stadt
Roquebrune-CapCMartines
+5
Zustand
Prestations luxueuses

## Preis auf Anfrage

| Land<br><b>Frankreich</b>    |
|------------------------------|
| Salles de bains<br><b>+5</b> |
| Hinweis<br>JCP180029         |