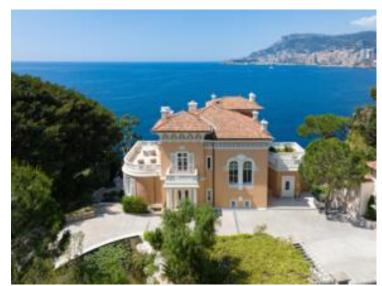

## Verkauf

| Produkttyp<br><b>Haus</b>    | ) |
|------------------------------|---|
| Wohnfläche<br><b>700 m</b> ² | 9 |
| Parkplatze<br><b>5</b>       |   |

## Exclusivité

| Zimmer<br><b>13</b>            |
|--------------------------------|
| Land Fläche<br><b>3 600 m²</b> |
| Parkbox<br><b>5</b>            |

Stadt
Roquebrune-CapCMartines
+5
Zustand
Prestations luxueuses

## Preis auf Anfrage

| Land<br><b>Frankreich</b>    |
|------------------------------|
| Salles de bains<br><b>+5</b> |
| Hinweis<br>JCP180029         |