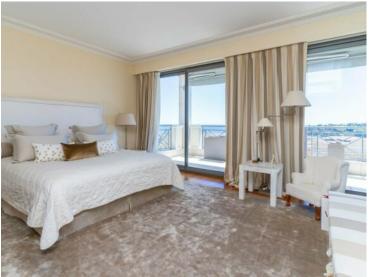

#### Verkauf

| Produkttyp                   | Zimmer                         |
|------------------------------|--------------------------------|
| Wohnung                      | 6                              |
| Wohnfläche<br><b>220 m</b> ² | Terrasse Flä<br><b>120 m</b> ² |
| Parkplatze<br><b>3</b>       | Stockwer<br><b>4ème</b>        |

| Gebäude<br>Harbour Crest             |  |
|--------------------------------------|--|
| Totale Fläche<br><b>340 m</b> ²      |  |
| Zustand <b>Prestations luxueuses</b> |  |

| District<br><b>Moneghetti</b> |  |
|-------------------------------|--|
| Chambres<br><b>3</b>          |  |
| Hinweis                       |  |