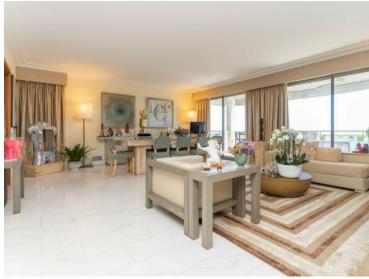

#### Verkauf

| Produkttyp                   | Zimmer                         |
|------------------------------|--------------------------------|
| Wohnung                      | 6                              |
| Wohnfläche<br><b>220 m</b> ² | Terrasse Flä<br><b>120 m</b> ² |
| Parkplatze<br><b>3</b>       | Stockwer<br><b>4ème</b>        |

| Gebäude<br>Harbour Crest             |  |
|--------------------------------------|--|
| Totale Fläche<br><b>340 m</b> ²      |  |
| Zustand <b>Prestations luxueuses</b> |  |

| District<br><b>Moneghetti</b> |  |
|-------------------------------|--|
| Chambres<br><b>3</b>          |  |
| Hinweis                       |  |