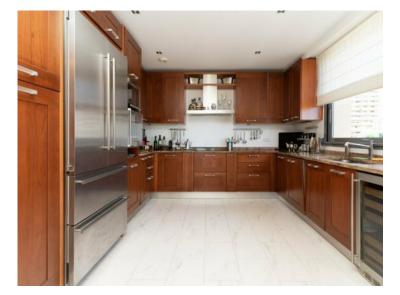

#### Verkauf

| Produkttyp                   | Zimmer                         |
|------------------------------|--------------------------------|
| Wohnung                      | 6                              |
| Wohnfläche<br><b>220 m</b> ² | Terrasse Flä<br><b>120 m</b> ² |
| Parkplatze<br><b>3</b>       | Stockwer<br><b>4ème</b>        |

| Gebäude<br>Harbour Crest             |  |
|--------------------------------------|--|
| Totale Fläche<br><b>340 m</b> ²      |  |
| Zustand <b>Prestations luxueuses</b> |  |

| District<br><b>Moneghetti</b> |  |
|-------------------------------|--|
| Chambres<br><b>3</b>          |  |
| Hinweis                       |  |