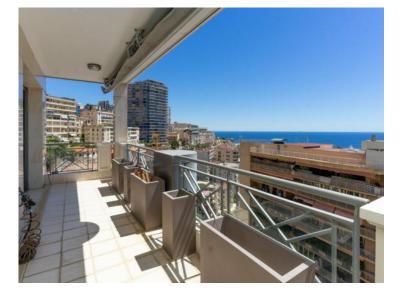

#### Verkauf

| Produkttyp                   | Zimmer                         |
|------------------------------|--------------------------------|
| Wohnung                      | 6                              |
| Wohnfläche<br><b>220 m</b> ² | Terrasse Flä<br><b>120 m</b> ² |
| Parkplatze<br><b>3</b>       | Stockwer<br><b>4ème</b>        |

| Gebäude<br>Harbour Crest             |  |
|--------------------------------------|--|
| Totale Fläche<br><b>340 m</b> ²      |  |
| Zustand <b>Prestations luxueuses</b> |  |

| District<br><b>Moneghetti</b> |  |
|-------------------------------|--|
| Chambres<br><b>3</b>          |  |
| Hinweis                       |  |