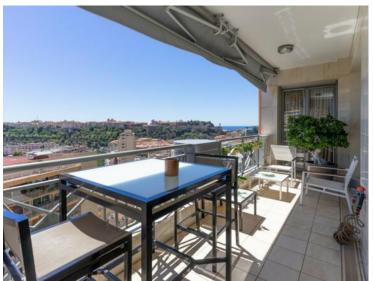

#### Verkauf

| Produkttyp                   | Zimmer                         |
|------------------------------|--------------------------------|
| Wohnung                      | 6                              |
| Wohnfläche<br><b>220 m</b> ² | Terrasse Flä<br><b>120 m</b> ² |
| Parkplatze<br><b>3</b>       | Stockwer<br><b>4ème</b>        |

| Gebäude<br>Harbour Crest             |  |
|--------------------------------------|--|
| Totale Fläche<br><b>340 m</b> ²      |  |
| Zustand <b>Prestations luxueuses</b> |  |

| District<br><b>Moneghetti</b> |  |
|-------------------------------|--|
| Chambres<br><b>3</b>          |  |
| Hinweis                       |  |