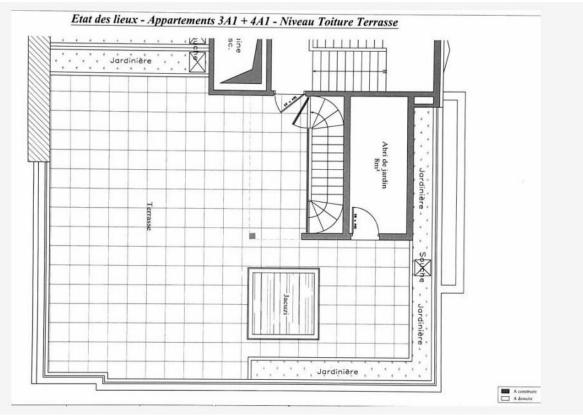

|
|--------------------------------------|--|
| Totale Fläche<br><b>340 m</b> ²      |  |
| Zustand <b>Prestations luxueuses</b> |  |

| District<br><b>Moneghetti</b> |  |
|-------------------------------|--|
| Chambres<br><b>3</b>          |  |
| Hinweis                       |  |

SP-KP-5895545







#### MonteCarlo-RealEstate.com



Hinweis: SP-KP-5895545



Spark & Partners
Tél: +377 97 77 70 00 hello@spark-estate.com www.spark-estate.com

















### MonteCarlo-RealEstate.com



hello@spark-estate.com www.spark-estate.com

















## MonteCarlo-RealEstate.com

Hinweis: SP-KP-5895545



SPARK PARTNERS

Tél: +377 97 77 70 00 hello@spark-estate.com www.spark-estate.com













Spark & Partners
Tél: +377 97 77 70 00 hello@spark-estate.com www.spark-estate.com













Hinweis: SP-KP-5895545



# Spark & Partners Tél: +377 97 77 70 00

Tél: +377 97 77 70 00 hello@spark-estate.com www.spark-estate.com