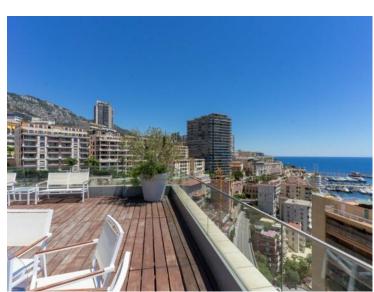

#### Verkauf

| Produkttyp                   | Zimmer                         |
|------------------------------|--------------------------------|
| Wohnung                      | 6                              |
| Wohnfläche<br><b>220 m</b> ² | Terrasse Flä<br><b>120 m</b> ² |
| Parkplatze<br><b>3</b>       | Stockwer<br><b>4ème</b>        |

| Gebäude<br>Harbour Crest             |  |
|--------------------------------------|--|
| Totale Fläche<br><b>340 m</b> ²      |  |
| Zustand <b>Prestations luxueuses</b> |  |

| District<br><b>Moneghetti</b> |  |
|-------------------------------|--|
| Chambres<br><b>3</b>          |  |
| Hinweis                       |  |