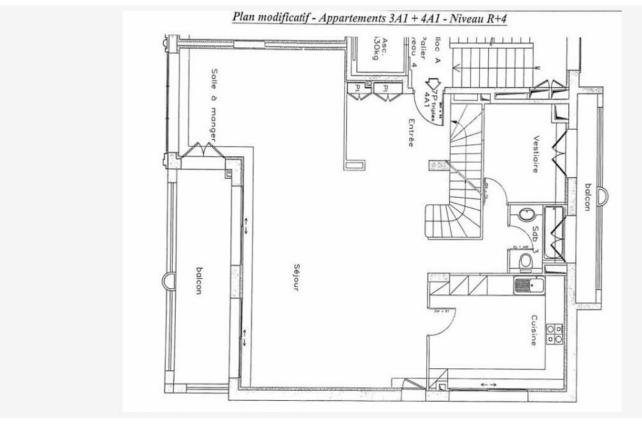

e<br><b>3</b>       | Stockwer<br><b>4ème</b>        |

| Gebäude<br>Harbour Crest             |  |
|--------------------------------------|--|
| Totale Fläche<br><b>340 m</b> ²      |  |
| Zustand <b>Prestations luxueuses</b> |  |

| District<br><b>Moneghetti</b> |  |
|-------------------------------|--|
| Chambres<br><b>3</b>          |  |
| Hinweis                       |  |

SP-KP-5895545







#### MonteCarlo-RealEstate.com



Hinweis: SP-KP-5895545



Spark & Partners
Tél: +377 97 77 70 00 hello@spark-estate.com www.spark-estate.com

















### MonteCarlo-RealEstate.com



hello@spark-estate.com www.spark-estate.com

















## MonteCarlo-RealEstate.com

Hinweis: SP-KP-5895545



SPARK PARTNERS

Tél: +377 97 77 70 00 hello@spark-estate.com www.spark-estate.com













Spark & Partners
Tél: +377 97 77 70 00 hello@spark-estate.com www.spark-estate.com













Hinweis: SP-KP-5895545



# Spark & Partners Tél: +377 97 77 70 00

Tél: +377 97 77 70 00 hello@spark-estate.com www.spark-estate.com