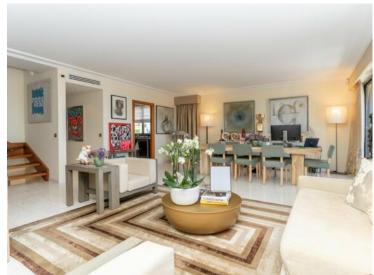

#### Verkauf

| Produkttyp                   | Zimmer                         |
|------------------------------|--------------------------------|
| Wohnung                      | 6                              |
| Wohnfläche<br><b>220 m</b> ² | Terrasse Flä<br><b>120 m</b> ² |
| Parkplatze<br><b>3</b>       | Stockwer<br><b>4ème</b>        |

| Gebäude<br>Harbour Crest             |  |
|--------------------------------------|--|
| Totale Fläche<br><b>340 m</b> ²      |  |
| Zustand <b>Prestations luxueuses</b> |  |

| District<br><b>Moneghetti</b> |  |
|-------------------------------|--|
| Chambres<br><b>3</b>          |  |
| Hinweis                       |  |