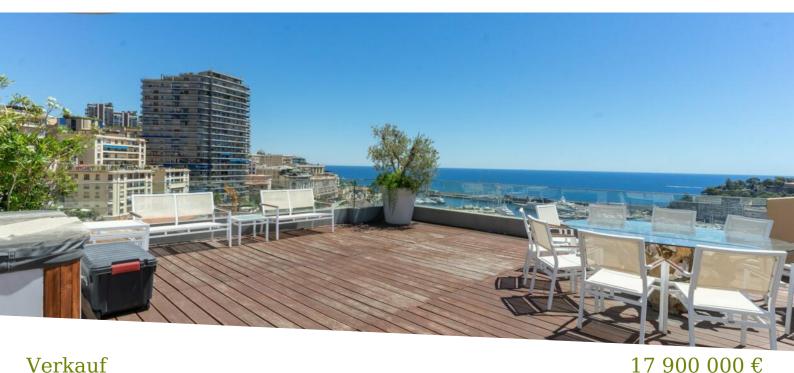

#### Verkauf

| Produkttyp                   | Zimmer                         |
|------------------------------|--------------------------------|
| Wohnung                      | 6                              |
| Wohnfläche<br><b>220 m</b> ² | Terrasse Flä<br><b>120 m</b> ² |
| Parkplatze<br><b>3</b>       | Stockwer<br><b>4ème</b>        |

| Gebäude<br>Harbour Crest             |  |
|--------------------------------------|--|
| Totale Fläche<br><b>340 m</b> ²      |  |
| Zustand <b>Prestations luxueuses</b> |  |

| District<br><b>Moneghetti</b> |  |
|-------------------------------|--|
| Chambres<br><b>3</b>          |  |
| Hinweis                       |  |