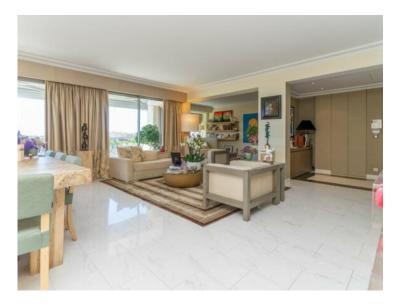

#### Verkauf

| Produkttyp                   | Zimmer                         |
|------------------------------|--------------------------------|
| Wohnung                      | 6                              |
| Wohnfläche<br><b>220 m</b> ² | Terrasse Flä<br><b>120 m</b> ² |
| Parkplatze<br><b>3</b>       | Stockwer<br><b>4ème</b>        |

| Gebäude<br>Harbour Crest             |  |
|--------------------------------------|--|
| Totale Fläche<br><b>340 m</b> ²      |  |
| Zustand <b>Prestations luxueuses</b> |  |

| District<br><b>Moneghetti</b> |  |
|-------------------------------|--|
| Chambres<br><b>3</b>          |  |
| Hinweis                       |  |