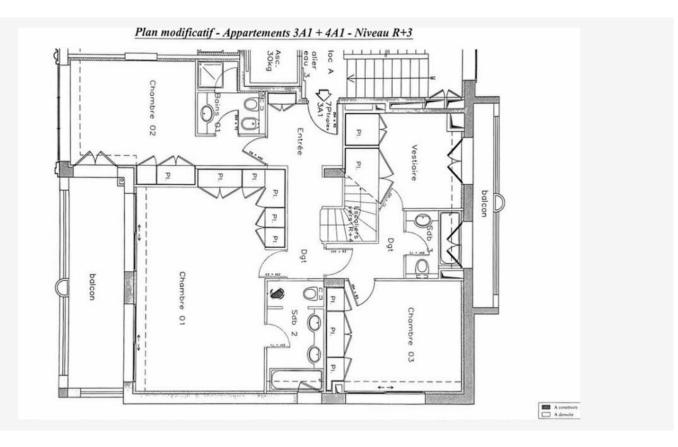

|  |
|--------------------------------------|--|
| Totale Fläche<br><b>340 m</b> ²      |  |
| Zustand <b>Prestations luxueuses</b> |  |

| District<br><b>Moneghetti</b> |  |
|-------------------------------|--|
| Chambres<br><b>3</b>          |  |
| Hinweis                       |  |

SP-KP-5895545







#### MonteCarlo-RealEstate.com



Hinweis: SP-KP-5895545



Spark & Partners
Tél: +377 97 77 70 00 hello@spark-estate.com www.spark-estate.com

















### MonteCarlo-RealEstate.com



hello@spark-estate.com www.spark-estate.com

















## MonteCarlo-RealEstate.com

Hinweis: SP-KP-5895545



SPARK PARTNERS

Tél: +377 97 77 70 00 hello@spark-estate.com www.spark-estate.com













Spark & Partners
Tél: +377 97 77 70 00 hello@spark-estate.com www.spark-estate.com













Hinweis: SP-KP-5895545



# Spark & Partners Tél: +377 97 77 70 00

Tél: +377 97 77 70 00 hello@spark-estate.com www.spark-estate.com