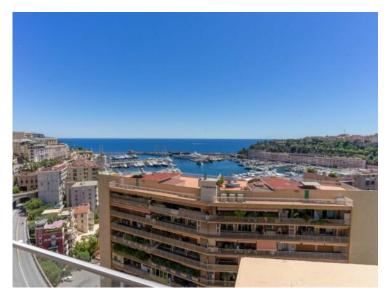

#### Verkauf

| Produkttyp                   | Zimmer                         |
|------------------------------|--------------------------------|
| Wohnung                      | 6                              |
| Wohnfläche<br><b>220 m</b> ² | Terrasse Flä<br><b>120 m</b> ² |
| Parkplatze<br><b>3</b>       | Stockwer<br><b>4ème</b>        |

| Gebäude<br>Harbour Crest             |  |
|--------------------------------------|--|
| Totale Fläche<br><b>340 m</b> ²      |  |
| Zustand <b>Prestations luxueuses</b> |  |

| District<br><b>Moneghetti</b> |  |
|-------------------------------|--|
| Chambres<br><b>3</b>          |  |
| Hinweis                       |  |