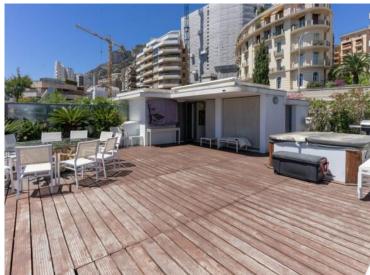

#### Verkauf

| Produkttyp                   | Zimmer                         |
|------------------------------|--------------------------------|
| Wohnung                      | 6                              |
| Wohnfläche<br><b>220 m</b> ² | Terrasse Flä<br><b>120 m</b> ² |
| Parkplatze<br><b>3</b>       | Stockwer<br><b>4ème</b>        |

| Gebäude<br>Harbour Crest             |  |
|--------------------------------------|--|
| Totale Fläche<br><b>340 m</b> ²      |  |
| Zustand <b>Prestations luxueuses</b> |  |

| District<br><b>Moneghetti</b> |  |
|-------------------------------|--|
| Chambres<br><b>3</b>          |  |
| Hinweis                       |  |