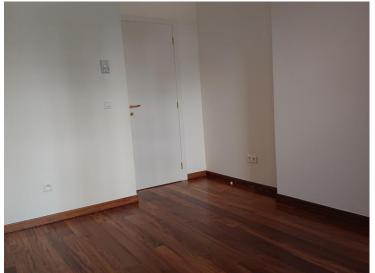

## Verkauf 2 200 000 €

| Produkttyp     | Zimmer            | Gebäude             | District             |
|----------------|-------------------|---------------------|----------------------|
| <b>Wohnung</b> | 2 Zimmer          | <b>Le Donatello</b> | Fontvieille          |
| Wohnfläche     | Terrasse Fläche   | Totale Fläche       | Chambre              |
| <b>51 m²</b>   | <b>8 m²</b>       | <b>59 m</b> ²       | <b>1</b>             |
| Salle de bains | Keller            | Stockwerk           | Zustand              |
| <b>1</b>       | <b>1</b>          | <b>RDC</b>          | <b>Très bon état</b> |
| Mischnutzung   | Verfügbar ab      | Hinweis             |                      |
| <b>Ja</b>      | <b>30/04/2024</b> | EIDON-048           |                      |