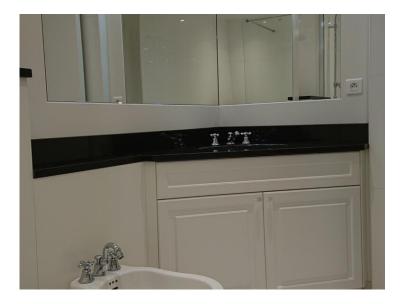

## Verkauf 2 200 000 €

| Produkttyp     | Zimmer            | Gebäude             | District             |
|----------------|-------------------|---------------------|----------------------|
| <b>Wohnung</b> | 2 Zimmer          | <b>Le Donatello</b> | Fontvieille          |
| Wohnfläche     | Terrasse Fläche   | Totale Fläche       | Chambre              |
| <b>51 m²</b>   | <b>8 m²</b>       | <b>59 m</b> ²       | <b>1</b>             |
| Salle de bains | Keller            | Stockwerk           | Zustand              |
| <b>1</b>       | <b>1</b>          | <b>RDC</b>          | <b>Très bon état</b> |
| Mischnutzung   | Verfügbar ab      | Hinweis             |                      |
| <b>Ja</b>      | <b>30/04/2024</b> | EIDON-048           |                      |