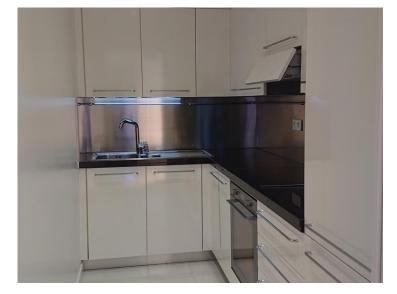

## Verkauf 2 200 000 €

| Produkttyp     | Zimmer            | Gebäude             | District             |
|----------------|-------------------|---------------------|----------------------|
| <b>Wohnung</b> | 2 Zimmer          | <b>Le Donatello</b> | Fontvieille          |
| Wohnfläche     | Terrasse Fläche   | Totale Fläche       | Chambre              |
| <b>51 m²</b>   | <b>8 m²</b>       | <b>59 m</b> ²       | <b>1</b>             |
| Salle de bains | Keller            | Stockwerk           | Zustand              |
| <b>1</b>       | <b>1</b>          | <b>RDC</b>          | <b>Très bon état</b> |
| Mischnutzung   | Verfügbar ab      | Hinweis             |                      |
| <b>Ja</b>      | <b>30/04/2024</b> | EIDON-048           |                      |