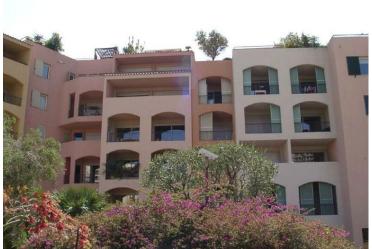

## Verkauf 2 200 000 €

| Produkttyp     | Zimmer            | Gebäude             | District             |
|----------------|-------------------|---------------------|----------------------|
| <b>Wohnung</b> | 2 Zimmer          | <b>Le Donatello</b> | Fontvieille          |
| Wohnfläche     | Terrasse Fläche   | Totale Fläche       | Chambre              |
| <b>51 m²</b>   | <b>8 m²</b>       | <b>59 m</b> ²       | <b>1</b>             |
| Salle de bains | Keller            | Stockwerk           | Zustand              |
| <b>1</b>       | <b>1</b>          | <b>RDC</b>          | <b>Très bon état</b> |
| Mischnutzung   | Verfügbar ab      | Hinweis             |                      |
| <b>Ja</b>      | <b>30/04/2024</b> | EIDON-048           |                      |