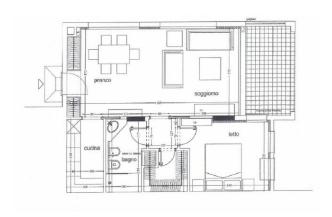

## Verkauf 2 200 000 €

| Produkttyp     | Zimmer            | Gebäude             | District             |
|----------------|-------------------|---------------------|----------------------|
| <b>Wohnung</b> | 2 Zimmer          | <b>Le Donatello</b> | Fontvieille          |
| Wohnfläche     | Terrasse Fläche   | Totale Fläche       | Chambre              |
| <b>51 m²</b>   | <b>8 m²</b>       | <b>59 m</b> ²       | <b>1</b>             |
| Salle de bains | Keller            | Stockwerk           | Zustand              |
| <b>1</b>       | <b>1</b>          | <b>RDC</b>          | <b>Très bon état</b> |
| Mischnutzung   | Verfügbar ab      | Hinweis             |                      |
| <b>Ja</b>      | <b>30/04/2024</b> | EIDON-048           |                      |