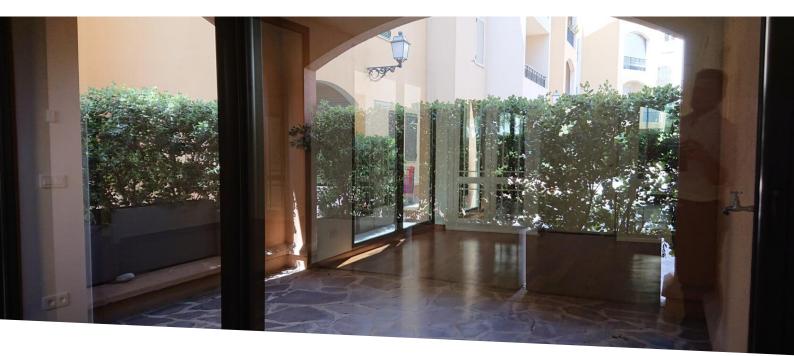

## Verkauf 2 200 000 €

| Produkttyp     | Zimmer            | Gebäude             | District             |
|----------------|-------------------|---------------------|----------------------|
| <b>Wohnung</b> | 2 Zimmer          | <b>Le Donatello</b> | Fontvieille          |
| Wohnfläche     | Terrasse Fläche   | Totale Fläche       | Chambre              |
| <b>51 m²</b>   | <b>8 m²</b>       | <b>59 m</b> ²       | <b>1</b>             |
| Salle de bains | Keller            | Stockwerk           | Zustand              |
| <b>1</b>       | <b>1</b>          | <b>RDC</b>          | <b>Très bon état</b> |
| Mischnutzung   | Verfügbar ab      | Hinweis             |                      |
| <b>Ja</b>      | <b>30/04/2024</b> | EIDON-048           |                      |