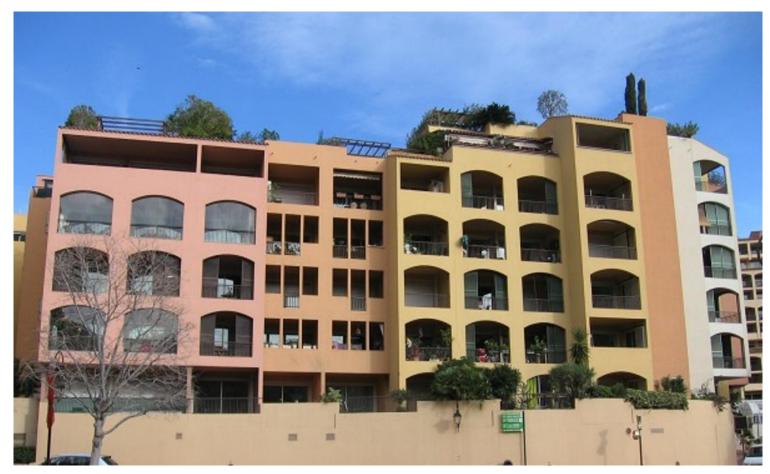

## Verkauf 2 200 000 €

| Produkttyp     | Zimmer            | Gebäude             | District             |
|----------------|-------------------|---------------------|----------------------|
| <b>Wohnung</b> | 2 Zimmer          | <b>Le Donatello</b> | Fontvieille          |
| Wohnfläche     | Terrasse Fläche   | Totale Fläche       | Chambre              |
| <b>51 m²</b>   | <b>8 m²</b>       | <b>59 m</b> ²       | <b>1</b>             |
| Salle de bains | Keller            | Stockwerk           | Zustand              |
| <b>1</b>       | <b>1</b>          | <b>RDC</b>          | <b>Très bon état</b> |
| Mischnutzung   | Verfügbar ab      | Hinweis             |                      |
| <b>Ja</b>      | <b>30/04/2024</b> | EIDON-048           |                      |