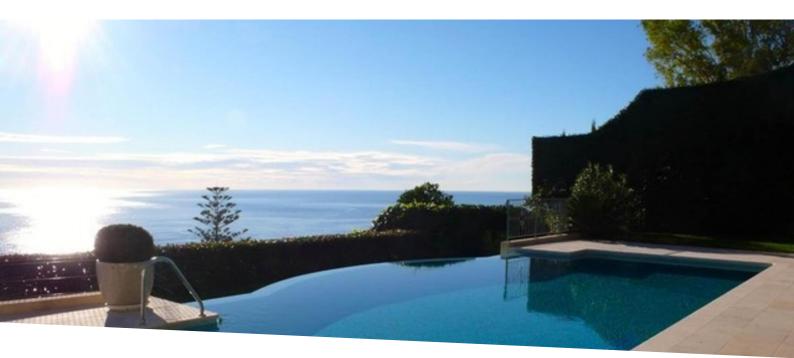

#### Produkttyp Zimmer District Stadt Haus 15 **Cabbe-Saint Roman Roquebrune-Cap-**Martin Wohnfläche Land Terrasse Fläche Land Fläche 581 m<sup>2</sup> Frankreich 852 m<sup>2</sup> 2 678 m<sup>2</sup> Totale Fläche Chambres Salles de bains Parkplatze 4 111 m<sup>2</sup> +5 +5 +5 Parkbox Zustand Verfügbar ab Hinweis Neubau LIBRE **BQMC-AL320V** +5