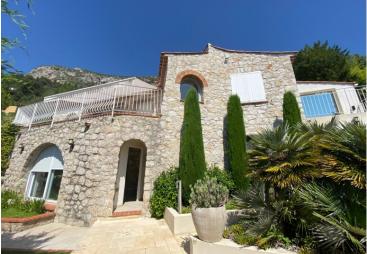

#### Produkttyp Zimmer District Stadt Haus 15 **Cabbe-Saint Roman Roquebrune-Cap-**Martin Wohnfläche Land Terrasse Fläche Land Fläche 581 m<sup>2</sup> Frankreich 852 m<sup>2</sup> 2 678 m<sup>2</sup> Totale Fläche Chambres Salles de bains Parkplatze 4 111 m<sup>2</sup> +5 +5 +5 Parkbox Zustand Verfügbar ab Hinweis Neubau LIBRE **BQMC-AL320V** +5