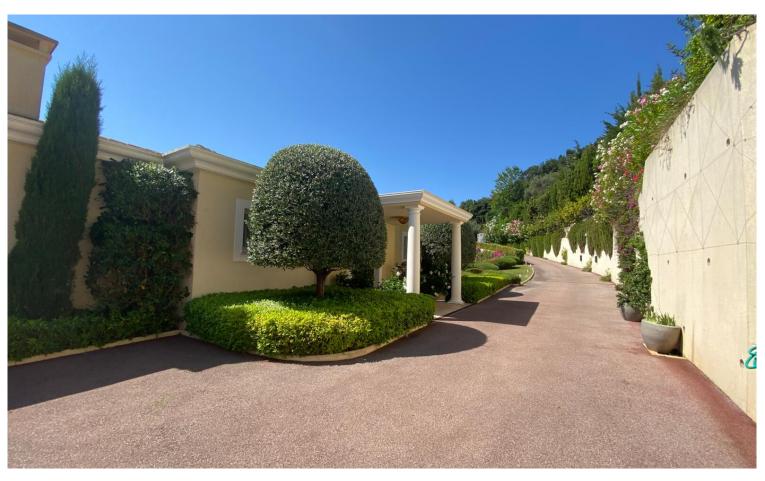

#### Produkttyp Zimmer District Stadt Haus 15 **Cabbe-Saint Roman Roquebrune-Cap-**Martin Wohnfläche Land Terrasse Fläche Land Fläche 581 m<sup>2</sup> Frankreich 852 m<sup>2</sup> 2 678 m<sup>2</sup> Totale Fläche Chambres Salles de bains Parkplatze 4 111 m<sup>2</sup> +5 +5 +5 Parkbox Zustand Verfügbar ab Hinweis Neubau LIBRE **BQMC-AL320V** +5