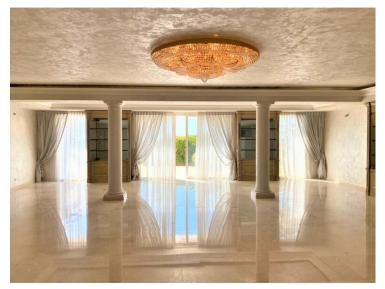

#### Produkttyp Zimmer District Stadt Haus 15 **Cabbe-Saint Roman Roquebrune-Cap-**Martin Wohnfläche Land Terrasse Fläche Land Fläche 581 m<sup>2</sup> Frankreich 852 m<sup>2</sup> 2 678 m<sup>2</sup> Totale Fläche Chambres Salles de bains Parkplatze 4 111 m<sup>2</sup> +5 +5 +5 Parkbox Zustand Verfügbar ab Hinweis Neubau LIBRE **BQMC-AL320V** +5