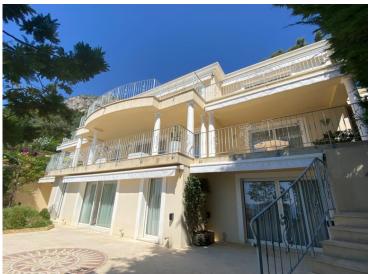

#### Produkttyp Zimmer District Stadt Haus 15 **Cabbe-Saint Roman Roquebrune-Cap-**Martin Wohnfläche Land Terrasse Fläche Land Fläche 581 m<sup>2</sup> Frankreich 852 m<sup>2</sup> 2 678 m<sup>2</sup> Totale Fläche Chambres Salles de bains Parkplatze 4 111 m<sup>2</sup> +5 +5 +5 Parkbox Zustand Verfügbar ab Hinweis Neubau LIBRE **BQMC-AL320V** +5