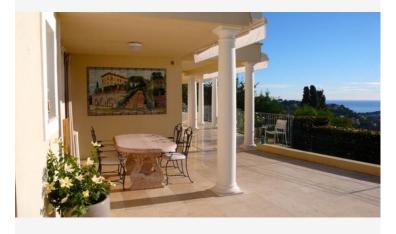

#### Produkttyp Zimmer District Stadt Haus 15 **Cabbe-Saint Roman Roquebrune-Cap-**Martin Wohnfläche Land Terrasse Fläche Land Fläche 581 m<sup>2</sup> Frankreich 852 m<sup>2</sup> 2 678 m<sup>2</sup> Totale Fläche Chambres Salles de bains Parkplatze 4 111 m<sup>2</sup> +5 +5 +5 Parkbox Zustand Verfügbar ab Hinweis Neubau LIBRE **BQMC-AL320V** +5