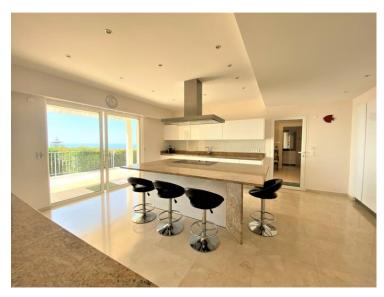

#### Produkttyp Zimmer District Stadt Haus 15 **Cabbe-Saint Roman Roquebrune-Cap-**Martin Wohnfläche Land Terrasse Fläche Land Fläche 581 m<sup>2</sup> Frankreich 852 m<sup>2</sup> 2 678 m<sup>2</sup> Totale Fläche Chambres Salles de bains Parkplatze 4 111 m<sup>2</sup> +5 +5 +5 Parkbox Zustand Verfügbar ab Hinweis Neubau LIBRE **BQMC-AL320V** +5