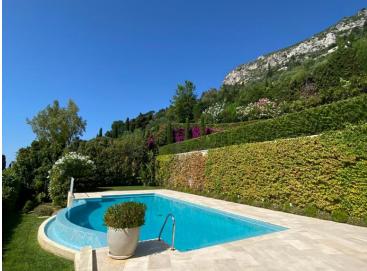

#### Produkttyp Zimmer District Stadt Haus 15 **Cabbe-Saint Roman Roquebrune-Cap-**Martin Wohnfläche Land Terrasse Fläche Land Fläche 581 m<sup>2</sup> Frankreich 852 m<sup>2</sup> 2 678 m<sup>2</sup> Totale Fläche Chambres Salles de bains Parkplatze 4 111 m<sup>2</sup> +5 +5 +5 Parkbox Zustand Verfügbar ab Hinweis Neubau LIBRE **BQMC-AL320V** +5