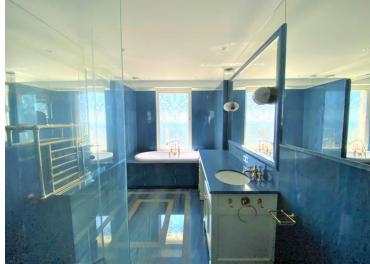

#### Produkttyp Zimmer District Stadt Haus 15 **Cabbe-Saint Roman Roquebrune-Cap-**Martin Wohnfläche Land Terrasse Fläche Land Fläche 581 m<sup>2</sup> Frankreich 852 m<sup>2</sup> 2 678 m<sup>2</sup> Totale Fläche Chambres Salles de bains Parkplatze 4 111 m<sup>2</sup> +5 +5 +5 Parkbox Zustand Verfügbar ab Hinweis Neubau LIBRE **BQMC-AL320V** +5