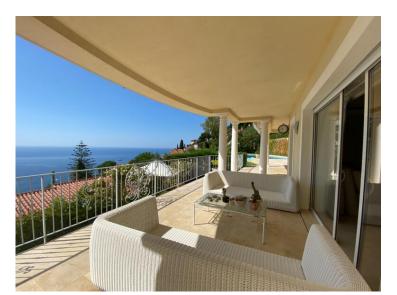

#### Produkttyp Zimmer District Stadt Haus 15 **Cabbe-Saint Roman Roquebrune-Cap-**Martin Wohnfläche Land Terrasse Fläche Land Fläche 581 m<sup>2</sup> Frankreich 852 m<sup>2</sup> 2 678 m<sup>2</sup> Totale Fläche Chambres Salles de bains Parkplatze 4 111 m<sup>2</sup> +5 +5 +5 Parkbox Zustand Verfügbar ab Hinweis Neubau LIBRE **BQMC-AL320V** +5