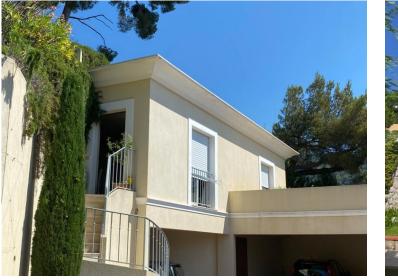

#### Produkttyp Zimmer District Stadt Haus 15 **Cabbe-Saint Roman Roquebrune-Cap-**Martin Wohnfläche Land Terrasse Fläche Land Fläche 581 m<sup>2</sup> Frankreich 852 m<sup>2</sup> 2 678 m<sup>2</sup> Totale Fläche Chambres Salles de bains Parkplatze 4 111 m<sup>2</sup> +5 +5 +5 Parkbox Zustand Verfügbar ab Hinweis Neubau LIBRE **BQMC-AL320V** +5