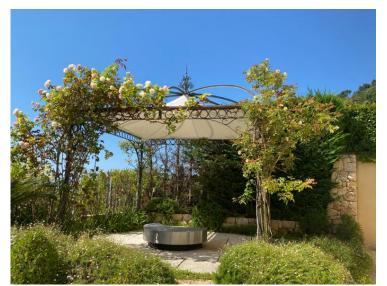

#### Produkttyp Zimmer District Stadt Haus 15 **Cabbe-Saint Roman Roquebrune-Cap-**Martin Wohnfläche Land Terrasse Fläche Land Fläche 581 m<sup>2</sup> Frankreich 852 m<sup>2</sup> 2 678 m<sup>2</sup> Totale Fläche Chambres Salles de bains Parkplatze 4 111 m<sup>2</sup> +5 +5 +5 Parkbox Zustand Verfügbar ab Hinweis Neubau LIBRE **BQMC-AL320V** +5