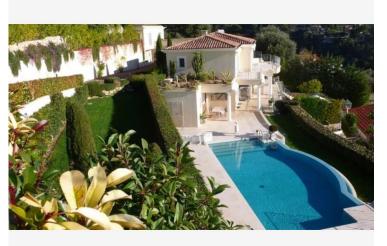

#### Produkttyp Zimmer District Stadt Haus 15 **Cabbe-Saint Roman Roquebrune-Cap-**Martin Wohnfläche Land Terrasse Fläche Land Fläche 581 m<sup>2</sup> Frankreich 852 m<sup>2</sup> 2 678 m<sup>2</sup> Totale Fläche Chambres Salles de bains Parkplatze 4 111 m<sup>2</sup> +5 +5 +5 Parkbox Zustand Verfügbar ab Hinweis Neubau LIBRE **BQMC-AL320V** +5