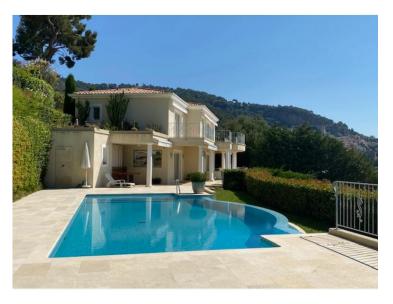

#### Produkttyp Zimmer District Stadt Haus 15 **Cabbe-Saint Roman Roquebrune-Cap-**Martin Wohnfläche Land Terrasse Fläche Land Fläche 581 m<sup>2</sup> Frankreich 852 m<sup>2</sup> 2 678 m<sup>2</sup> Totale Fläche Chambres Salles de bains Parkplatze 4 111 m<sup>2</sup> +5 +5 +5 Parkbox Zustand Verfügbar ab Hinweis Neubau LIBRE **BQMC-AL320V** +5