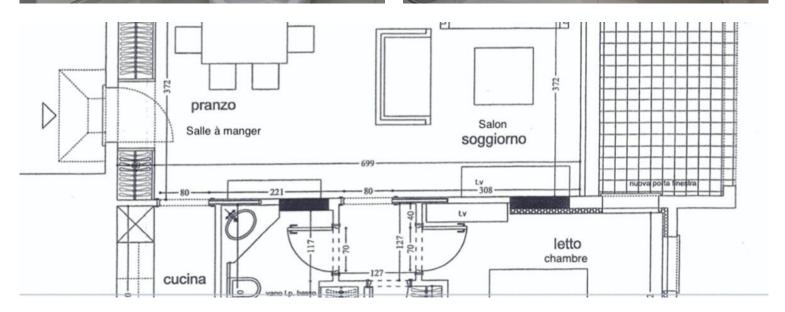

## **PRIME Estate**

26 Avenue de la Costa 98000 Monaco

> Tél: +377 99 90 77 67 Fax: +377 99 90 77 67 info@prime-estate.mc prime-estate.mc

Verkauf 2 280 000 €

| Produkttyp     | Zimmer          | Gebäude             | District Fontvieille |
|----------------|-----------------|---------------------|----------------------|
| <b>Wohnung</b> | 2 Zimmer        | <b>Le Donatello</b> |                      |
| Wohnfläche     | Terrasse Fläche | Totale Fläche       | Chambre              |
| <b>51 m</b> ²  | <b>8 m²</b>     | <b>59 m</b> ²       | <b>1</b>             |
| Keller         | Stockwerk       | Zustand             | Mischnutzung         |
| <b>1</b>       | <b>RDC</b>      | <b>Renoviert</b>    | <b>Ja</b>            |