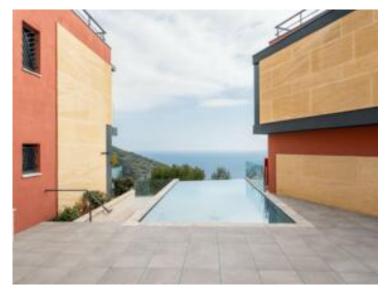

#### Verkauf

Produkttyp Zimmer **Duplex** 5 Zimmer Wohnfläche Land **Frankreich** 177,95 m<sup>2</sup> Salles de bains Parkplatze

District Èze Totale Fläche 283,38 m<sup>2</sup> Zustand **Prestations luxueuses** 

Stadt Èze Chambres

Hinweis SP-KP-85663321