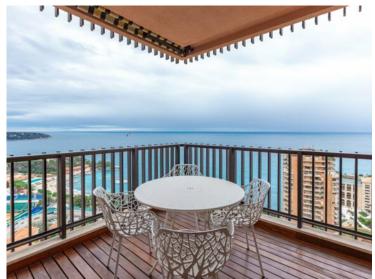

#### Verkauf 17 500 000 €

| Produkttyp                      | Zimmer                            | Gebäude                    | District La Rousse - Saint Roman |
|---------------------------------|-----------------------------------|----------------------------|----------------------------------|
| <b>Wohnung</b>                  | 5 Zimmer                          | Parc Saint Roman           |                                  |
| Wohnfläche                      | Terrasse Fläche                   | Totale Fläche              | Chambres                         |
| <b>250 m</b> ²                  | <b>50 m²</b>                      | <b>300 m</b> ²             | <b>4</b>                         |
| Salles de bains                 | Parkplatze                        | Keller                     | Stockwerk                        |
| <b>3</b>                        | <b>2</b>                          | <b>1</b>                   | <b>15</b>                        |
| Zustand<br><b>Très bon état</b> | Verfügbar ab<br><b>Rapidement</b> | Hinweis <b>VA-022-2025</b> |                                  |