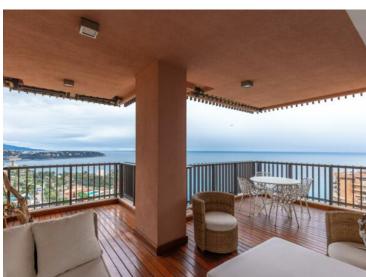

#### Verkauf 17 500 000 €

| Produkttyp                      | Zimmer                            | Gebäude                    | District La Rousse - Saint Roman |
|---------------------------------|-----------------------------------|----------------------------|----------------------------------|
| <b>Wohnung</b>                  | 5 Zimmer                          | Parc Saint Roman           |                                  |
| Wohnfläche                      | Terrasse Fläche                   | Totale Fläche              | Chambres                         |
| <b>250 m</b> ²                  | <b>50 m²</b>                      | <b>300 m</b> ²             | <b>4</b>                         |
| Salles de bains                 | Parkplatze                        | Keller                     | Stockwerk                        |
| <b>3</b>                        | <b>2</b>                          | <b>1</b>                   | <b>15</b>                        |
| Zustand<br><b>Très bon état</b> | Verfügbar ab<br><b>Rapidement</b> | Hinweis <b>VA-022-2025</b> |                                  |