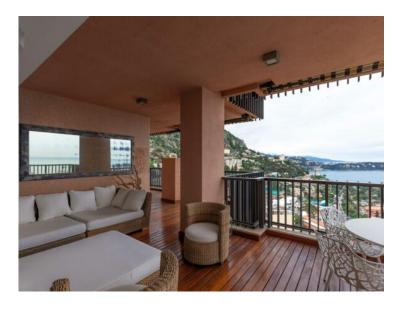

#### Verkauf 17 500 000 €

| Produkttyp                      | Zimmer                            | Gebäude                    | District La Rousse - Saint Roman |
|---------------------------------|-----------------------------------|----------------------------|----------------------------------|
| <b>Wohnung</b>                  | 5 Zimmer                          | Parc Saint Roman           |                                  |
| Wohnfläche                      | Terrasse Fläche                   | Totale Fläche              | Chambres                         |
| <b>250 m</b> ²                  | <b>50 m²</b>                      | <b>300 m</b> ²             | <b>4</b>                         |
| Salles de bains                 | Parkplatze                        | Keller                     | Stockwerk                        |
| <b>3</b>                        | <b>2</b>                          | <b>1</b>                   | <b>15</b>                        |
| Zustand<br><b>Très bon état</b> | Verfügbar ab<br><b>Rapidement</b> | Hinweis <b>VA-022-2025</b> |                                  |