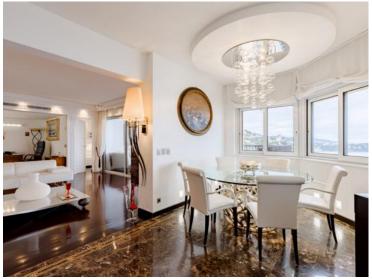

#### Verkauf 17 500 000 €

| Produkttyp                      | Zimmer                            | Gebäude                    | District La Rousse - Saint Roman |
|---------------------------------|-----------------------------------|----------------------------|----------------------------------|
| <b>Wohnung</b>                  | 5 Zimmer                          | Parc Saint Roman           |                                  |
| Wohnfläche                      | Terrasse Fläche                   | Totale Fläche              | Chambres                         |
| <b>250 m</b> ²                  | <b>50 m²</b>                      | <b>300 m</b> ²             | <b>4</b>                         |
| Salles de bains                 | Parkplatze                        | Keller                     | Stockwerk                        |
| <b>3</b>                        | <b>2</b>                          | <b>1</b>                   | <b>15</b>                        |
| Zustand<br><b>Très bon état</b> | Verfügbar ab<br><b>Rapidement</b> | Hinweis <b>VA-022-2025</b> |                                  |