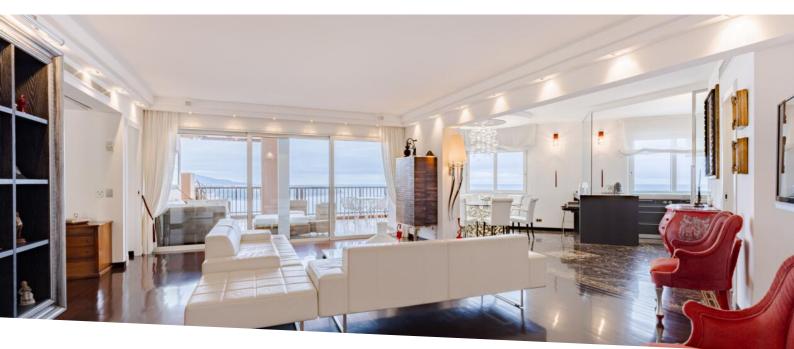

#### Verkauf 17 500 000 €

| Produkttyp                      | Zimmer                            | Gebäude                    | District La Rousse - Saint Roman |
|---------------------------------|-----------------------------------|----------------------------|----------------------------------|
| <b>Wohnung</b>                  | 5 Zimmer                          | Parc Saint Roman           |                                  |
| Wohnfläche                      | Terrasse Fläche                   | Totale Fläche              | Chambres                         |
| <b>250 m</b> ²                  | <b>50 m²</b>                      | <b>300 m</b> ²             | <b>4</b>                         |
| Salles de bains                 | Parkplatze                        | Keller                     | Stockwerk                        |
| <b>3</b>                        | <b>2</b>                          | <b>1</b>                   | <b>15</b>                        |
| Zustand<br><b>Très bon état</b> | Verfügbar ab<br><b>Rapidement</b> | Hinweis <b>VA-022-2025</b> |                                  |