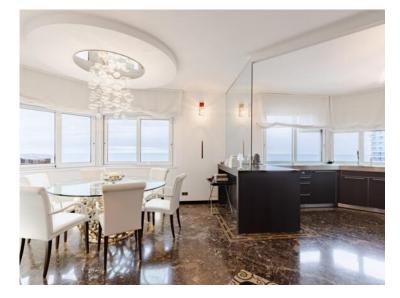

#### Verkauf 17 500 000 €

| Produkttyp                      | Zimmer                            | Gebäude                    | District La Rousse - Saint Roman |
|---------------------------------|-----------------------------------|----------------------------|----------------------------------|
| <b>Wohnung</b>                  | 5 Zimmer                          | Parc Saint Roman           |                                  |
| Wohnfläche                      | Terrasse Fläche                   | Totale Fläche              | Chambres                         |
| <b>250 m</b> ²                  | <b>50 m²</b>                      | <b>300 m</b> ²             | <b>4</b>                         |
| Salles de bains                 | Parkplatze                        | Keller                     | Stockwerk                        |
| <b>3</b>                        | <b>2</b>                          | <b>1</b>                   | <b>15</b>                        |
| Zustand<br><b>Très bon état</b> | Verfügbar ab<br><b>Rapidement</b> | Hinweis <b>VA-022-2025</b> |                                  |