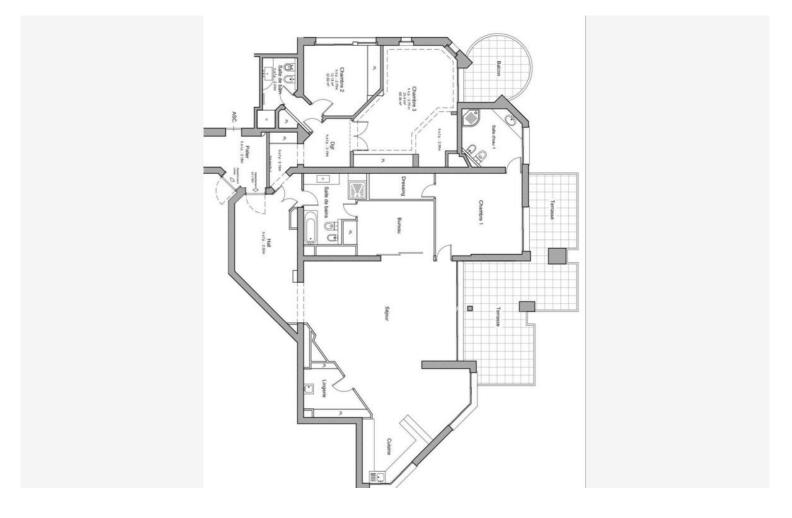

#### Verkauf 17 500 000 €

| Produkttyp                      | Zimmer                            | Gebäude                    | District La Rousse - Saint Roman |
|---------------------------------|-----------------------------------|----------------------------|----------------------------------|
| <b>Wohnung</b>                  | 5 Zimmer                          | Parc Saint Roman           |                                  |
| Wohnfläche                      | Terrasse Fläche                   | Totale Fläche              | Chambres                         |
| <b>250 m</b> ²                  | <b>50 m²</b>                      | <b>300 m</b> ²             | <b>4</b>                         |
| Salles de bains                 | Parkplatze                        | Keller                     | Stockwerk                        |
| <b>3</b>                        | <b>2</b>                          | <b>1</b>                   | <b>15</b>                        |
| Zustand<br><b>Très bon état</b> | Verfügbar ab<br><b>Rapidement</b> | Hinweis <b>VA-022-2025</b> |                                  |