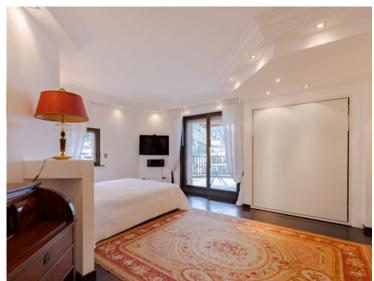

#### Verkauf 17 500 000 €

| Produkttyp                      | Zimmer                            | Gebäude                    | District La Rousse - Saint Roman |
|---------------------------------|-----------------------------------|----------------------------|----------------------------------|
| <b>Wohnung</b>                  | 5 Zimmer                          | Parc Saint Roman           |                                  |
| Wohnfläche                      | Terrasse Fläche                   | Totale Fläche              | Chambres                         |
| <b>250 m</b> ²                  | <b>50 m²</b>                      | <b>300 m</b> ²             | <b>4</b>                         |
| Salles de bains                 | Parkplatze                        | Keller                     | Stockwerk                        |
| <b>3</b>                        | <b>2</b>                          | <b>1</b>                   | <b>15</b>                        |
| Zustand<br><b>Très bon état</b> | Verfügbar ab<br><b>Rapidement</b> | Hinweis <b>VA-022-2025</b> |                                  |