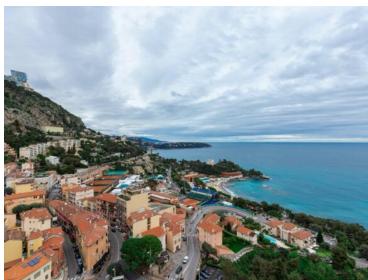

#### Verkauf 17 500 000 €

| Produkttyp                      | Zimmer                            | Gebäude                    | District La Rousse - Saint Roman |
|---------------------------------|-----------------------------------|----------------------------|----------------------------------|
| <b>Wohnung</b>                  | 5 Zimmer                          | Parc Saint Roman           |                                  |
| Wohnfläche                      | Terrasse Fläche                   | Totale Fläche              | Chambres                         |
| <b>250 m</b> ²                  | <b>50 m²</b>                      | <b>300 m</b> ²             | <b>4</b>                         |
| Salles de bains                 | Parkplatze                        | Keller                     | Stockwerk                        |
| <b>3</b>                        | <b>2</b>                          | <b>1</b>                   | <b>15</b>                        |
| Zustand<br><b>Très bon état</b> | Verfügbar ab<br><b>Rapidement</b> | Hinweis <b>VA-022-2025</b> |                                  |