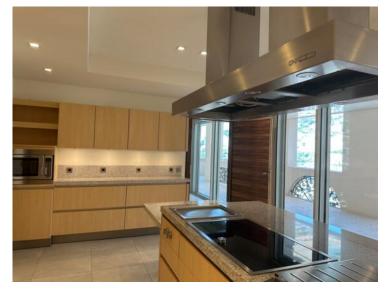

## Preis auf Anfrage

| Produkttyp               | Zimmer                                          | Gebäude          | District      |
|--------------------------|-------------------------------------------------|------------------|---------------|
| <b>Wohnung</b>           | <b>6</b>                                        | Palazzo Leonardo | Fontvieille   |
| Wohnfläche               | <i>Terrasse Fläche</i> <b>200 m<sup>2</sup></b> | Totale Fläche    | Chambres      |
| <b>550 m²</b>            |                                                 | <b>750 m</b> ²   | <b>4</b>      |
| Salles de bains          | Parkplatze                                      | Keller           | Verfügbar ab  |
| <b>4</b>                 | <b>+5</b>                                       | <b>2</b>         | Immédiatement |
| Hinweis<br><b>BK_120</b> |                                                 |                  |               |