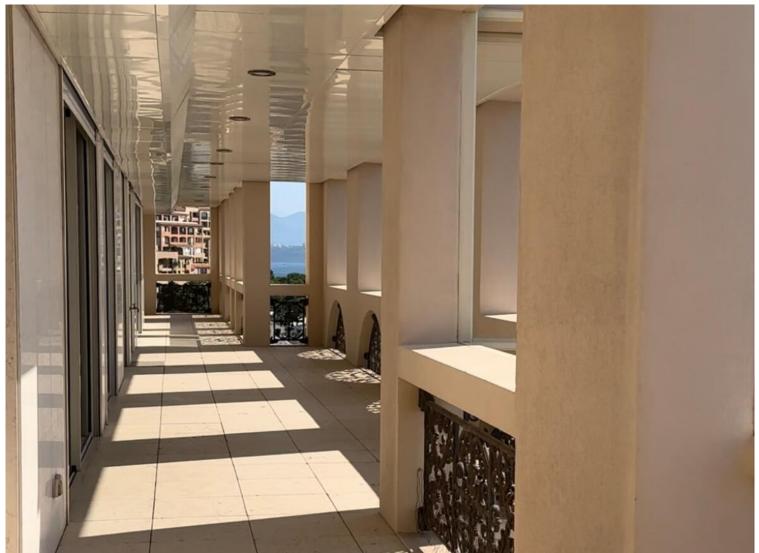

## Preis auf Anfrage

| Produkttyp               | Zimmer                                          | Gebäude          | District      |
|--------------------------|-------------------------------------------------|------------------|---------------|
| <b>Wohnung</b>           | <b>6</b>                                        | Palazzo Leonardo | Fontvieille   |
| Wohnfläche               | <i>Terrasse Fläche</i> <b>200 m<sup>2</sup></b> | Totale Fläche    | Chambres      |
| <b>550 m²</b>            |                                                 | <b>750 m</b> ²   | <b>4</b>      |
| Salles de bains          | Parkplatze                                      | Keller           | Verfügbar ab  |
| <b>4</b>                 | <b>+5</b>                                       | <b>2</b>         | Immédiatement |
| Hinweis<br><b>BK_120</b> |                                                 |                  |               |