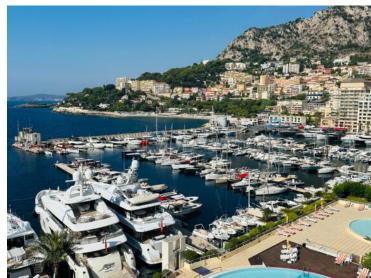

## Preis auf Anfrage

| Produkttyp               | Zimmer                                          | Gebäude          | District      |
|--------------------------|-------------------------------------------------|------------------|---------------|
| <b>Wohnung</b>           | <b>6</b>                                        | Palazzo Leonardo | Fontvieille   |
| Wohnfläche               | <i>Terrasse Fläche</i> <b>200 m<sup>2</sup></b> | Totale Fläche    | Chambres      |
| <b>550 m²</b>            |                                                 | <b>750 m</b> ²   | <b>4</b>      |
| Salles de bains          | Parkplatze                                      | Keller           | Verfügbar ab  |
| <b>4</b>                 | <b>+5</b>                                       | <b>2</b>         | Immédiatement |
| Hinweis<br><b>BK_120</b> |                                                 |                  |               |