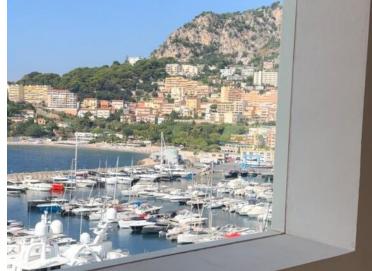

## Preis auf Anfrage

| Produkttyp               | Zimmer                                          | Gebäude          | District      |
|--------------------------|-------------------------------------------------|------------------|---------------|
| <b>Wohnung</b>           | <b>6</b>                                        | Palazzo Leonardo | Fontvieille   |
| Wohnfläche               | <i>Terrasse Fläche</i> <b>200 m<sup>2</sup></b> | Totale Fläche    | Chambres      |
| <b>550 m²</b>            |                                                 | <b>750 m</b> ²   | <b>4</b>      |
| Salles de bains          | Parkplatze                                      | Keller           | Verfügbar ab  |
| <b>4</b>                 | <b>+5</b>                                       | <b>2</b>         | Immédiatement |
| Hinweis<br><b>BK_120</b> |                                                 |                  |               |