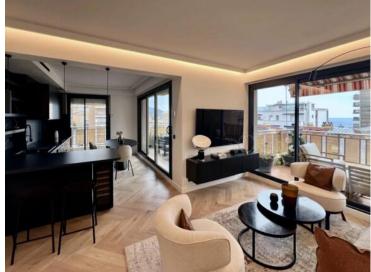

### Verkauf

Produkttyp Zimmer Wohnung 3 Zimmer Terrasse Fläche Wohnfläche 100 m<sup>2</sup> 30,20 m<sup>2</sup>

Salles de bains

Parkplatz

Gebäude **Buckingham Palace** 

> Totale Fläche 131 m<sup>2</sup>

> > Zustand

Neubau

7 300 000 €

District **Monte-Carlo** 

Chambres

2

Hinweis

LMP-VMC-B08