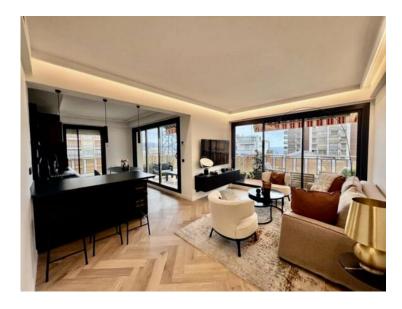

### Verkauf

Produkttyp Zimmer Wohnung 3 Zimmer Terrasse Fläche Wohnfläche 100 m<sup>2</sup> 30,20 m<sup>2</sup>

Salles de bains

Parkplatz

Gebäude **Buckingham Palace** 

> Totale Fläche 131 m<sup>2</sup>

> > Zustand

Neubau

7 300 000 €

District **Monte-Carlo** 

Chambres

2

Hinweis

LMP-VMC-B08