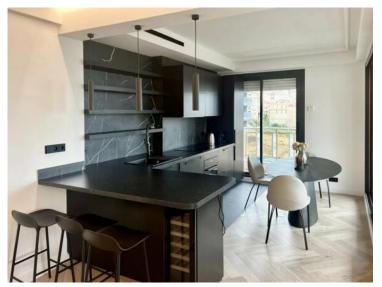

### Verkauf

Produkttyp Zimmer Wohnung 3 Zimmer Terrasse Fläche Wohnfläche 100 m<sup>2</sup> 30,20 m<sup>2</sup>

Salles de bains

Parkplatz

Gebäude **Buckingham Palace** 

> Totale Fläche 131 m<sup>2</sup>

> > Zustand

Neubau

7 300 000 €

District **Monte-Carlo** 

Chambres

2

Hinweis

LMP-VMC-B08