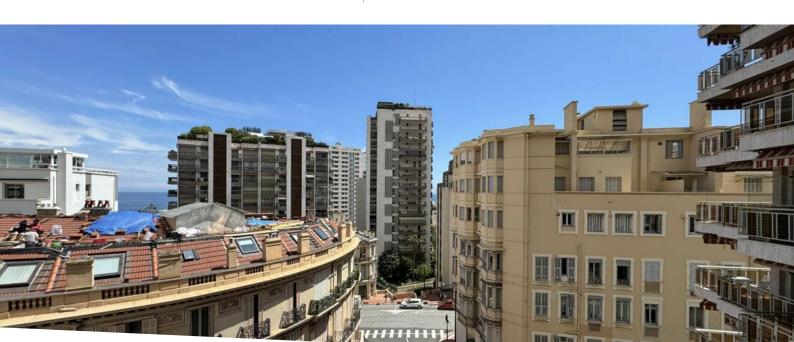

### Verkauf

Produkttyp Zimmer Wohnung 3 Zimmer Terrasse Fläche Wohnfläche 100 m<sup>2</sup> 30,20 m<sup>2</sup>

Salles de bains

Parkplatz

Gebäude **Buckingham Palace** 

> Totale Fläche 131 m<sup>2</sup>

> > Zustand

Neubau

7 300 000 €

District **Monte-Carlo** 

Chambres

2

Hinweis

LMP-VMC-B08