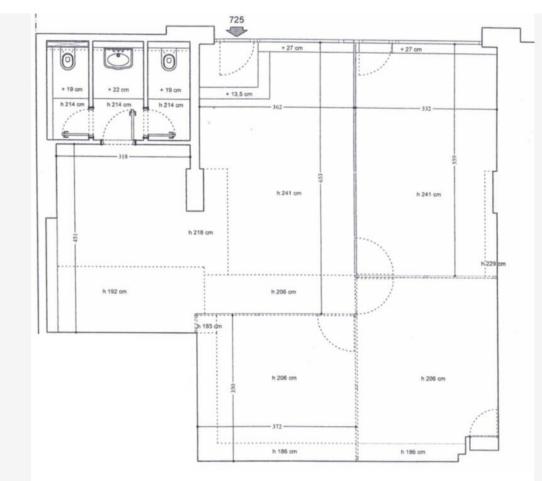

## Produkttyp Gebäude District Zimmer Lokal Raphael Fontvieille Wohnfläche Stockwerk Charges annuelles Mischnutzung 94 m<sup>2</sup> Rdc 4 800 € Ja Hinweis ABK-RPH-725