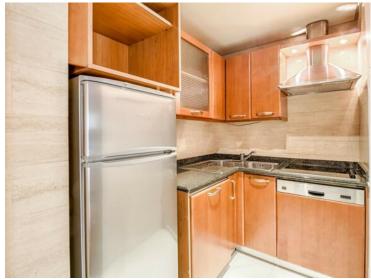

#### Exclusivité

5 500 € / Monat + Nebenkosten : 400 €

| Produkttyp     | Zimmer               | Gebäude Beverly Palace bloc A | District             |
|----------------|----------------------|-------------------------------|----------------------|
| <b>Wohnung</b> | 2 Zimmer             |                               | <b>Moneghetti</b>    |
| Wohnfläche     | Terrasse Fläche      | Garten Fläche                 | Totale Fläche        |
| <b>55 m</b> ²  | <b>10 m²</b>         | <b>71 m²</b>                  | <b>136 m²</b>        |
| Salle de bains | Stockwerk            | Nebenkosten                   | Zustand              |
| <b>1</b>       | <b>Rez-de-jardin</b> | <b>400 €</b>                  | <b>Très bon état</b> |
| Verfügbar ab   | Hinweis              |                               |                      |