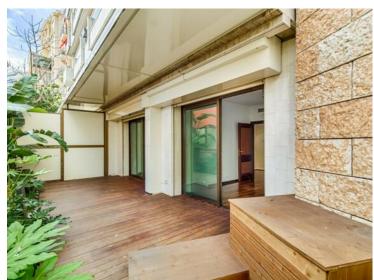

#### Exclusivité

5 500 € / Monat + Nebenkosten : 400 €

| Produkttyp     | Zimmer               | Gebäude Beverly Palace bloc A | District             |
|----------------|----------------------|-------------------------------|----------------------|
| <b>Wohnung</b> | 2 Zimmer             |                               | <b>Moneghetti</b>    |
| Wohnfläche     | Terrasse Fläche      | Garten Fläche                 | Totale Fläche        |
| <b>55 m</b> ²  | <b>10 m²</b>         | <b>71 m²</b>                  | <b>136 m²</b>        |
| Salle de bains | Stockwerk            | Nebenkosten                   | Zustand              |
| <b>1</b>       | <b>Rez-de-jardin</b> | <b>400 €</b>                  | <b>Très bon état</b> |
| Verfügbar ab   | Hinweis              |                               |                      |