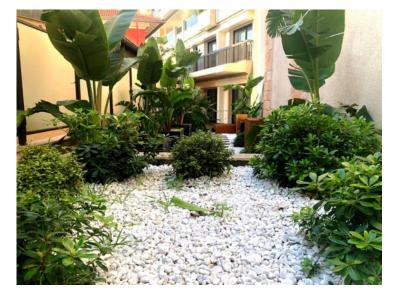

#### Exclusivité

5 500 € / Monat + Nebenkosten : 400 €

| Produkttyp     | Zimmer               | Gebäude Beverly Palace bloc A | District             |
|----------------|----------------------|-------------------------------|----------------------|
| <b>Wohnung</b> | 2 Zimmer             |                               | <b>Moneghetti</b>    |
| Wohnfläche     | Terrasse Fläche      | Garten Fläche                 | Totale Fläche        |
| <b>55 m</b> ²  | <b>10 m²</b>         | <b>71 m²</b>                  | <b>136 m²</b>        |
| Salle de bains | Stockwerk            | Nebenkosten                   | Zustand              |
| <b>1</b>       | <b>Rez-de-jardin</b> | <b>400 €</b>                  | <b>Très bon état</b> |
| Verfügbar ab   | Hinweis              |                               |                      |