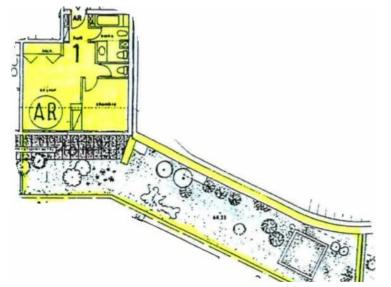

#### Exclusivité

5 500 € / Monat + Nebenkosten : 400 €

| Produkttyp     | Zimmer               | Gebäude Beverly Palace bloc A | District             |
|----------------|----------------------|-------------------------------|----------------------|
| <b>Wohnung</b> | 2 Zimmer             |                               | <b>Moneghetti</b>    |
| Wohnfläche     | Terrasse Fläche      | Garten Fläche                 | Totale Fläche        |
| <b>55 m</b> ²  | <b>10 m²</b>         | <b>71 m²</b>                  | <b>136 m²</b>        |
| Salle de bains | Stockwerk            | Nebenkosten                   | Zustand              |
| <b>1</b>       | <b>Rez-de-jardin</b> | <b>400 €</b>                  | <b>Très bon état</b> |
| Verfügbar ab   | Hinweis              |                               |                      |

### MonteCarlo-RealEstate.com