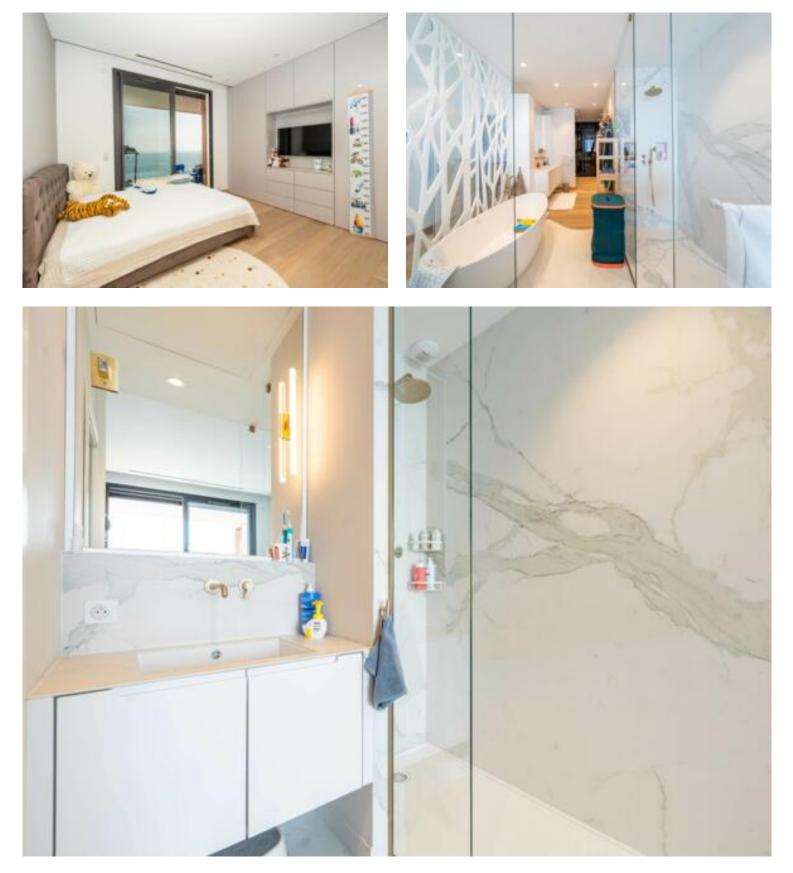

#### Produkttyp Zimmer District Stadt Wohnung 4 Zimmer **Cabbe-Saint Roman** Martin Land Wohnfläche Terrasse Fläche Totale Fläche 150 m<sup>2</sup> Frankreich **30 m<sup>2</sup>** 180 m<sup>2</sup> Chambres Salles de bains Parkplatze Zustand 3 3 2

#### 2 400 000 €

**Roquebrune-Cap-**

Prestations luxueuses