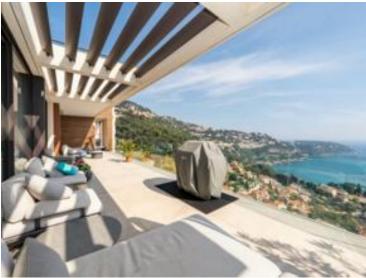

#### Produkttyp Zimmer District Stadt Wohnung 4 Zimmer **Cabbe-Saint Roman** Martin Land Wohnfläche Terrasse Fläche Totale Fläche 150 m<sup>2</sup> Frankreich **30 m<sup>2</sup>** 180 m<sup>2</sup> Chambres Salles de bains Parkplatze Zustand 3 3 2

#### 2 400 000 €

**Roquebrune-Cap-**

Prestations luxueuses