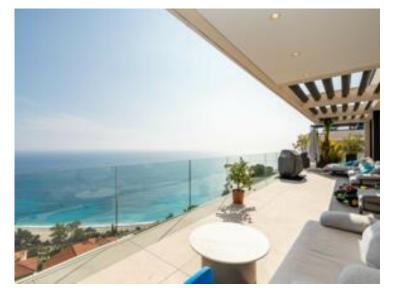

#### Produkttyp Zimmer District Stadt Wohnung 4 Zimmer **Cabbe-Saint Roman** Martin Land Wohnfläche Terrasse Fläche Totale Fläche 150 m<sup>2</sup> Frankreich **30 m<sup>2</sup>** 180 m<sup>2</sup> Chambres Salles de bains Parkplatze Zustand 3 3 2

#### 2 400 000 €

**Roquebrune-Cap-**

Prestations luxueuses