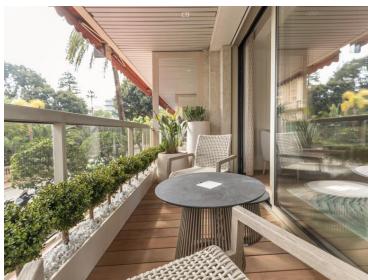

# Produkttyp Wohnung Totale Fläche 110 m² Keller

1

### Exclusivité

| Zimmer<br>3 Zimmer               |  |
|----------------------------------|--|
| Chambres<br><b>2</b>             |  |
| Zustand<br>Prestations luxueuses |  |

Gebäude
Les Floralies
Salles de bains
2
Hinweis

### 10 850 000 €

| District<br>Carré d'Or |
|------------------------|
| Parkplatz              |