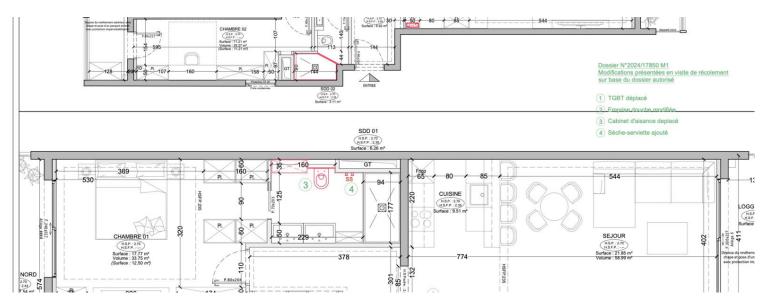

# Produkttyp Wohnung Totale Fläche 110 m² Keller

1

### Exclusivité

| Zimmer<br>3 Zimmer               |  |
|----------------------------------|--|
| Chambres<br><b>2</b>             |  |
| Zustand<br>Prestations luxueuses |  |

Gebäude
Les Floralies
Salles de bains
2
Hinweis