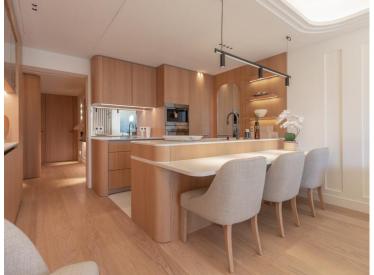

# Produkttyp Wohnung Totale Fläche 110 m² Keller

1

### Exclusivité

| Zimmer<br>3 Zimmer               |  |
|----------------------------------|--|
| Chambres<br><b>2</b>             |  |
| Zustand<br>Prestations luxueuses |  |

Gebäude
Les Floralies
Salles de bains
2
Hinweis

### 10 850 000 €

| District<br>Carré d'Or |
|------------------------|
| Parkplatz              |