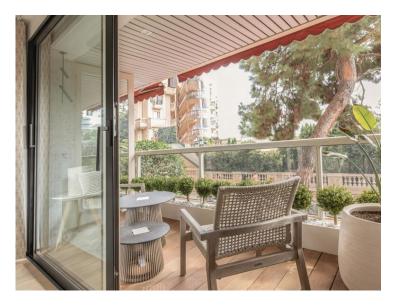

# Produkttyp Wohnung Totale Fläche 110 m² Keller

1

### Exclusivité

| Zimmer<br>3 Zimmer               |  |
|----------------------------------|--|
| Chambres<br><b>2</b>             |  |
| Zustand<br>Prestations luxueuses |  |

Gebäude
Les Floralies
Salles de bains
2
Hinweis

### 10 850 000 €

| District<br>Carré d'Or |
|------------------------|
| Parkplatz              |