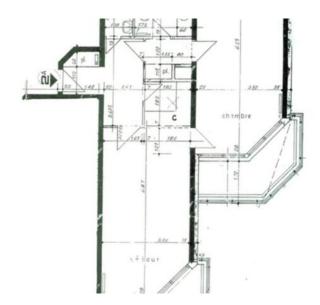

### Agence Gramaglia

9, avenue Princesse Alice 98000 Monaco

> Tél: +377 92 16 59 00 Fax: +377 92 16 59 16 info@gramaglia.mc www.gramaglia.mc

Verkauf Exclusivité 4 400 000 €

| Produkttyp                   | Zimmer                  | Gebäude                | District                     |
|------------------------------|-------------------------|------------------------|------------------------------|
| <b>Wohnung</b>               | 2 Zimmer                | <b>Monte Carlo Sun</b> | <b>La Rousse - Saint</b>     |
|                              |                         |                        | Roman                        |
| Wohnfläche                   | Terrasse Fläche         | Totale Fläche          | Chambre                      |
| <b>60 m²</b>                 | <b>18 m²</b>            | <b>78 m</b> ²          | <b>1</b>                     |
| Salle de bains               | Keller                  | Stockwerk              | Zustand <b>Gutem Zustand</b> |
| <b>1</b>                     | <b>1</b>                | <b>6</b>               |                              |
| Verfügbar ab<br><b>Libre</b> | Hinweis VTE MONTE CARLO |                        |                              |