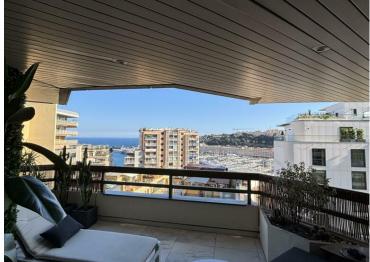

#### 14 800 € / Monat

+ Nebenkosten : 700 €

| Produkttyp      | Zimmer                 | Gebäude            | District                              |
|-----------------|------------------------|--------------------|---------------------------------------|
| <b>Wohnung</b>  | <b>4 Zimmer</b>        | <b>Soleil d'Or</b> | Condamine                             |
| Wohnfläche      | <i>Terrasse Fläche</i> | Totale Fläche      | Chambres                              |
| 151 m²          | <b>33 m²</b>           | <b>184 m</b> ²     | <b>3</b>                              |
| Salles de bains | Parkplatz              | Nebenkosten        | <i>Verfügbar ab</i> <b>01/06/2025</b> |
| <b>2</b>        | <b>1</b>               | <b>700 €</b>       |                                       |
| Hinweis         |                        |                    |                                       |