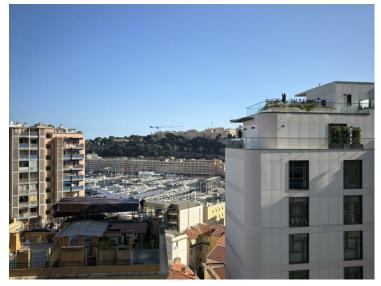

#### 14 800 € / Monat

+ Nebenkosten : 700 €

| Produkttyp      | Zimmer                 | Gebäude            | District                              |
|-----------------|------------------------|--------------------|---------------------------------------|
| <b>Wohnung</b>  | <b>4 Zimmer</b>        | <b>Soleil d'Or</b> | Condamine                             |
| Wohnfläche      | <i>Terrasse Fläche</i> | Totale Fläche      | Chambres                              |
| 151 m²          | <b>33 m²</b>           | <b>184 m</b> ²     | <b>3</b>                              |
| Salles de bains | Parkplatz              | Nebenkosten        | <i>Verfügbar ab</i> <b>01/06/2025</b> |
| <b>2</b>        | <b>1</b>               | <b>700 €</b>       |                                       |
| Hinweis         |                        |                    |                                       |