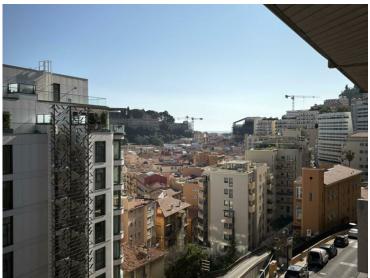

#### 14 800 € / Monat

+ Nebenkosten : 700 €

| Produkttyp      | Zimmer                 | Gebäude            | District                              |
|-----------------|------------------------|--------------------|---------------------------------------|
| <b>Wohnung</b>  | <b>4 Zimmer</b>        | <b>Soleil d'Or</b> | Condamine                             |
| Wohnfläche      | <i>Terrasse Fläche</i> | Totale Fläche      | Chambres                              |
| 151 m²          | <b>33 m²</b>           | <b>184 m</b> ²     | <b>3</b>                              |
| Salles de bains | Parkplatz              | Nebenkosten        | <i>Verfügbar ab</i> <b>01/06/2025</b> |
| <b>2</b>        | <b>1</b>               | <b>700 €</b>       |                                       |
| Hinweis         |                        |                    |                                       |