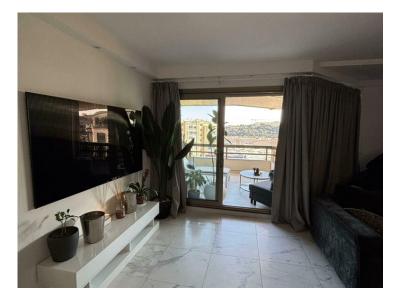

#### 14 800 € / Monat

+ Nebenkosten : 700 €

| Produkttyp      | Zimmer                 | Gebäude            | District                              |
|-----------------|------------------------|--------------------|---------------------------------------|
| <b>Wohnung</b>  | <b>4 Zimmer</b>        | <b>Soleil d'Or</b> | Condamine                             |
| Wohnfläche      | <i>Terrasse Fläche</i> | Totale Fläche      | Chambres                              |
| 151 m²          | <b>33 m²</b>           | <b>184 m</b> ²     | <b>3</b>                              |
| Salles de bains | Parkplatz              | Nebenkosten        | <i>Verfügbar ab</i> <b>01/06/2025</b> |
| <b>2</b>        | <b>1</b>               | <b>700 €</b>       |                                       |
| Hinweis         |                        |                    |                                       |