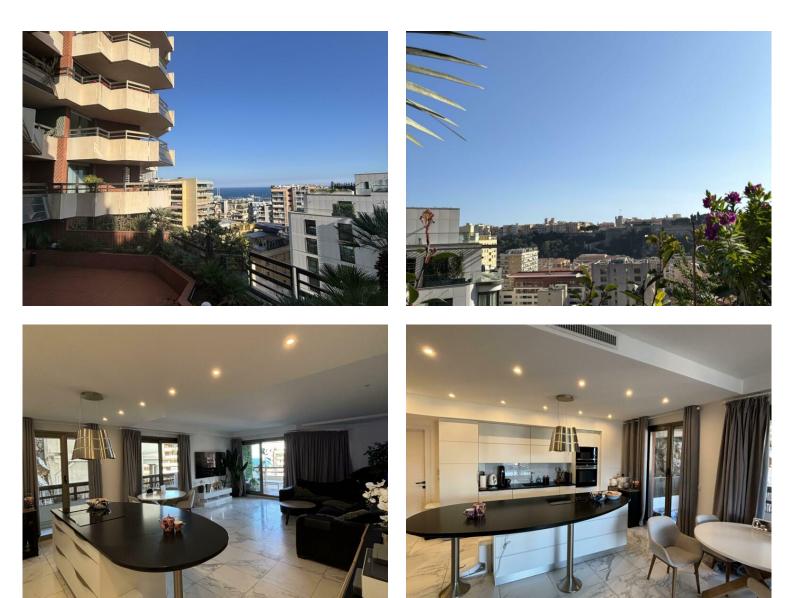

#### 14 800 € / Monat

+ Nebenkosten : 700 €

| Produkttyp      | Zimmer                 | Gebäude            | District                              |
|-----------------|------------------------|--------------------|---------------------------------------|
| <b>Wohnung</b>  | <b>4 Zimmer</b>        | <b>Soleil d'Or</b> | Condamine                             |
| Wohnfläche      | <i>Terrasse Fläche</i> | Totale Fläche      | Chambres                              |
| 151 m²          | <b>33 m²</b>           | <b>184 m</b> ²     | <b>3</b>                              |
| Salles de bains | Parkplatz              | Nebenkosten        | <i>Verfügbar ab</i> <b>01/06/2025</b> |
| <b>2</b>        | <b>1</b>               | <b>700 €</b>       |                                       |
| Hinweis         |                        |                    |                                       |