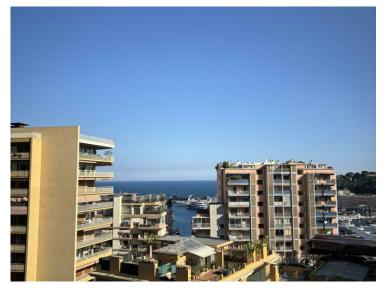

#### 14 800 € / Monat

+ Nebenkosten : 700 €

| Produkttyp      | Zimmer                 | Gebäude            | District                              |
|-----------------|------------------------|--------------------|---------------------------------------|
| <b>Wohnung</b>  | <b>4 Zimmer</b>        | <b>Soleil d'Or</b> | Condamine                             |
| Wohnfläche      | <i>Terrasse Fläche</i> | Totale Fläche      | Chambres                              |
| 151 m²          | <b>33 m²</b>           | <b>184 m</b> ²     | <b>3</b>                              |
| Salles de bains | Parkplatz              | Nebenkosten        | <i>Verfügbar ab</i> <b>01/06/2025</b> |
| <b>2</b>        | <b>1</b>               | <b>700 €</b>       |                                       |
| Hinweis         |                        |                    |                                       |