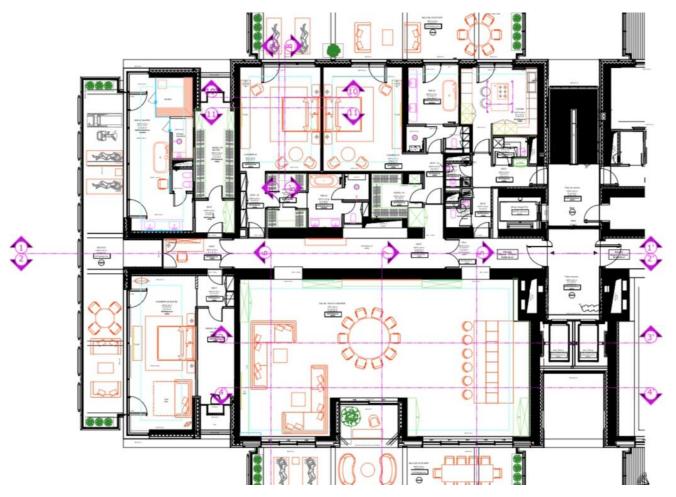

## Verkauf

| Produkttyp               | Zimmer          | Gebäude         | District        |
|--------------------------|-----------------|-----------------|-----------------|
| <b>Wohnung</b>           | 5 Zimmer        | Anse du Portier | Anse du Portier |
| Wohnfläche               | Terrasse Fläche | Totale Fläche   | Chambres        |
| <b>528 m</b> ²           | <b>151 m</b> ²  | <b>679 m</b> ²  | <b>3</b>        |
| Salles de bains          | Parkplatze      | Keller          | Verfügbar ab    |
| <b>3</b>                 | <b>3</b>        | <b>1</b>        | Immédiatement   |
| Hinweis<br><b>BK_100</b> |                 |                 |                 |