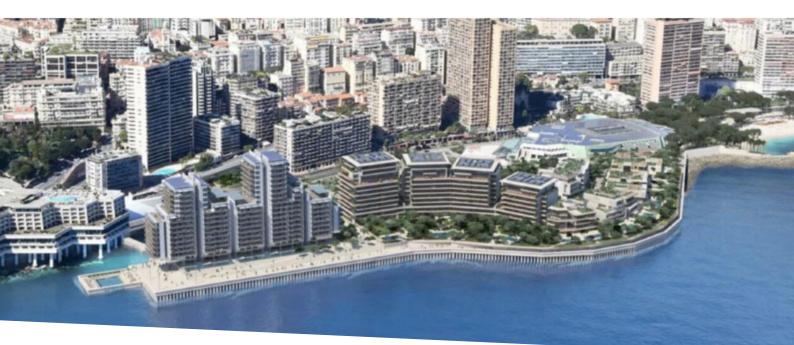

## Verkauf

| Produkttyp               | Zimmer          | Gebäude         | District        |
|--------------------------|-----------------|-----------------|-----------------|
| <b>Wohnung</b>           | 5 Zimmer        | Anse du Portier | Anse du Portier |
| Wohnfläche               | Terrasse Fläche | Totale Fläche   | Chambres        |
| <b>528 m</b> ²           | <b>151 m</b> ²  | <b>679 m</b> ²  | <b>3</b>        |
| Salles de bains          | Parkplatze      | Keller          | Verfügbar ab    |
| <b>3</b>                 | <b>3</b>        | <b>1</b>        | Immédiatement   |
| Hinweis<br><b>BK_100</b> |                 |                 |                 |