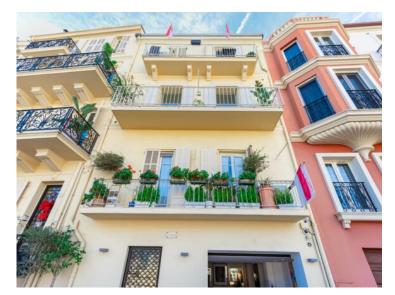

#### 40 000 € / Monat (Einschließlich Nebenkosten)

| Produkttyp               | Zimmer                            | District                       | Stadt                  |
|--------------------------|-----------------------------------|--------------------------------|------------------------|
| Haus                     | <b>6</b>                          | Monaco-Ville                   | <b>Monaco</b>          |
| Land                     | Wohnfläche                        | <i>Terrasse Fläche</i>         | Totale Fläche          |
| <b>Monaco</b>            | <b>360 m</b> ²                    | <b>40 m²</b>                   | <b>400 m</b> ²         |
| Chambres                 | Salles de bains                   | Parkbox                        | Stockwerk              |
| <b>4</b>                 | <b>3</b>                          | <b>1</b>                       | <b>RDC - 1 - 2 - 3</b> |
| Zustand<br>Très bon état | Verfügbar ab<br><b>01/10/2025</b> | <i>Hinweis</i> <b>LB-11-24</b> |                        |