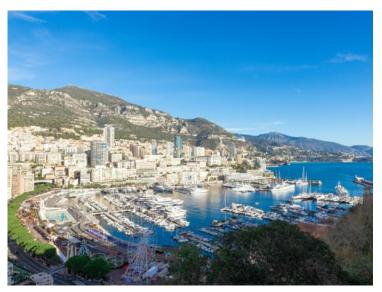

#### 40 000 € / Monat (Einschließlich Nebenkosten)

| Produkttyp               | Zimmer                            | District                       | Stadt                  |
|--------------------------|-----------------------------------|--------------------------------|------------------------|
| Haus                     | <b>6</b>                          | Monaco-Ville                   | <b>Monaco</b>          |
| Land                     | Wohnfläche                        | <i>Terrasse Fläche</i>         | Totale Fläche          |
| <b>Monaco</b>            | <b>360 m</b> ²                    | <b>40 m²</b>                   | <b>400 m</b> ²         |
| Chambres                 | Salles de bains                   | Parkbox                        | Stockwerk              |
| <b>4</b>                 | <b>3</b>                          | <b>1</b>                       | <b>RDC - 1 - 2 - 3</b> |
| Zustand<br>Très bon état | Verfügbar ab<br><b>01/10/2025</b> | <i>Hinweis</i> <b>LB-11-24</b> |                        |