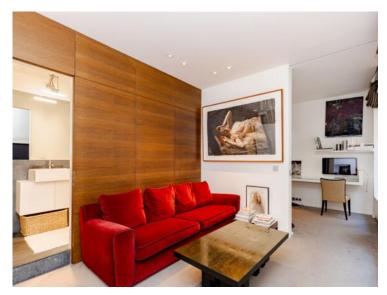

#### 40 000 € / Monat (Einschließlich Nebenkosten)

| Produkttyp               | Zimmer                            | District                       | Stadt                  |
|--------------------------|-----------------------------------|--------------------------------|------------------------|
| Haus                     | <b>6</b>                          | Monaco-Ville                   | <b>Monaco</b>          |
| Land                     | Wohnfläche                        | <i>Terrasse Fläche</i>         | Totale Fläche          |
| <b>Monaco</b>            | <b>360 m</b> ²                    | <b>40 m²</b>                   | <b>400 m</b> ²         |
| Chambres                 | Salles de bains                   | Parkbox                        | Stockwerk              |
| <b>4</b>                 | <b>3</b>                          | <b>1</b>                       | <b>RDC - 1 - 2 - 3</b> |
| Zustand<br>Très bon état | Verfügbar ab<br><b>01/10/2025</b> | <i>Hinweis</i> <b>LB-11-24</b> |                        |