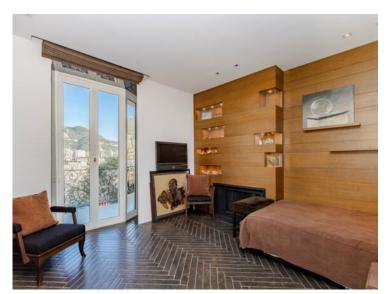

#### 40 000 € / Monat (Einschließlich Nebenkosten)

| Produkttyp               | Zimmer                            | District                       | Stadt                  |
|--------------------------|-----------------------------------|--------------------------------|------------------------|
| Haus                     | <b>6</b>                          | Monaco-Ville                   | <b>Monaco</b>          |
| Land                     | Wohnfläche                        | <i>Terrasse Fläche</i>         | Totale Fläche          |
| <b>Monaco</b>            | <b>360 m</b> ²                    | <b>40 m²</b>                   | <b>400 m</b> ²         |
| Chambres                 | Salles de bains                   | Parkbox                        | Stockwerk              |
| <b>4</b>                 | <b>3</b>                          | <b>1</b>                       | <b>RDC - 1 - 2 - 3</b> |
| Zustand<br>Très bon état | Verfügbar ab<br><b>01/10/2025</b> | <i>Hinweis</i> <b>LB-11-24</b> |                        |