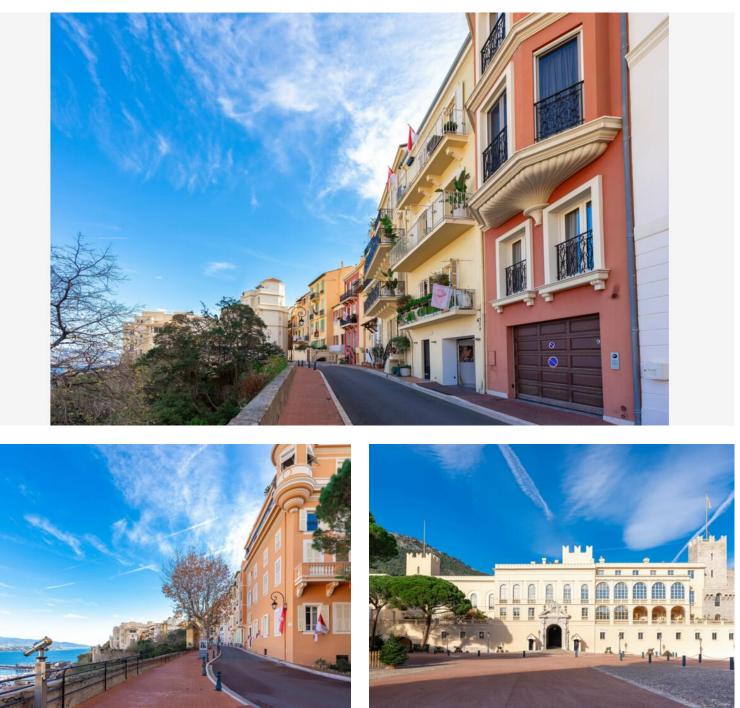

#### 40 000 € / Monat (Einschließlich Nebenkosten)

| Produkttyp               | Zimmer                            | District                       | Stadt                  |
|--------------------------|-----------------------------------|--------------------------------|------------------------|
| Haus                     | <b>6</b>                          | Monaco-Ville                   | <b>Monaco</b>          |
| Land                     | Wohnfläche                        | <i>Terrasse Fläche</i>         | Totale Fläche          |
| <b>Monaco</b>            | <b>360 m</b> ²                    | <b>40 m²</b>                   | <b>400 m</b> ²         |
| Chambres                 | Salles de bains                   | Parkbox                        | Stockwerk              |
| <b>4</b>                 | <b>3</b>                          | <b>1</b>                       | <b>RDC - 1 - 2 - 3</b> |
| Zustand<br>Très bon état | Verfügbar ab<br><b>01/10/2025</b> | <i>Hinweis</i> <b>LB-11-24</b> |                        |