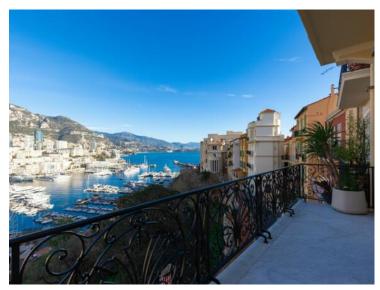

#### 40 000 € / Monat (Einschließlich Nebenkosten)

| Produkttyp               | Zimmer                            | District                       | Stadt                  |
|--------------------------|-----------------------------------|--------------------------------|------------------------|
| Haus                     | <b>6</b>                          | Monaco-Ville                   | <b>Monaco</b>          |
| Land                     | Wohnfläche                        | <i>Terrasse Fläche</i>         | Totale Fläche          |
| <b>Monaco</b>            | <b>360 m</b> ²                    | <b>40 m²</b>                   | <b>400 m</b> ²         |
| Chambres                 | Salles de bains                   | Parkbox                        | Stockwerk              |
| <b>4</b>                 | <b>3</b>                          | <b>1</b>                       | <b>RDC - 1 - 2 - 3</b> |
| Zustand<br>Très bon état | Verfügbar ab<br><b>01/10/2025</b> | <i>Hinweis</i> <b>LB-11-24</b> |                        |