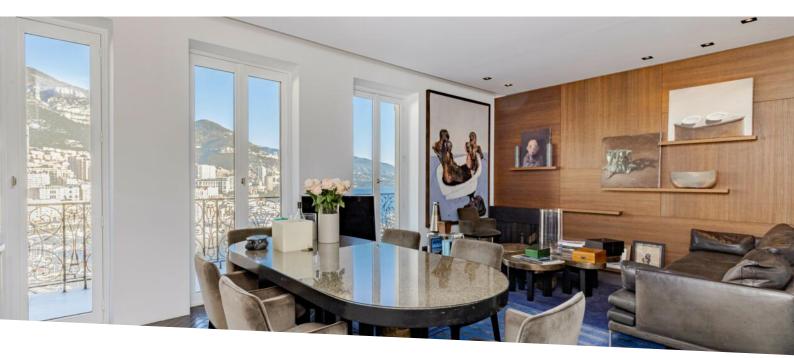

#### 40 000 € / Monat (Einschließlich Nebenkosten)

| Produkttyp               | Zimmer                            | District                       | Stadt                  |
|--------------------------|-----------------------------------|--------------------------------|------------------------|
| Haus                     | <b>6</b>                          | Monaco-Ville                   | <b>Monaco</b>          |
| Land                     | Wohnfläche                        | <i>Terrasse Fläche</i>         | Totale Fläche          |
| <b>Monaco</b>            | <b>360 m</b> ²                    | <b>40 m²</b>                   | <b>400 m</b> ²         |
| Chambres                 | Salles de bains                   | Parkbox                        | Stockwerk              |
| <b>4</b>                 | <b>3</b>                          | <b>1</b>                       | <b>RDC - 1 - 2 - 3</b> |
| Zustand<br>Très bon état | Verfügbar ab<br><b>01/10/2025</b> | <i>Hinweis</i> <b>LB-11-24</b> |                        |