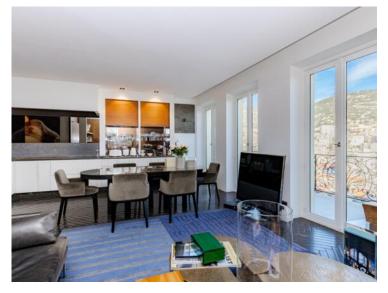

#### 40 000 € / Monat (Einschließlich Nebenkosten)

| Produkttyp               | Zimmer                            | District                       | Stadt                  |
|--------------------------|-----------------------------------|--------------------------------|------------------------|
| Haus                     | <b>6</b>                          | Monaco-Ville                   | <b>Monaco</b>          |
| Land                     | Wohnfläche                        | <i>Terrasse Fläche</i>         | Totale Fläche          |
| <b>Monaco</b>            | <b>360 m</b> ²                    | <b>40 m²</b>                   | <b>400 m</b> ²         |
| Chambres                 | Salles de bains                   | Parkbox                        | Stockwerk              |
| <b>4</b>                 | <b>3</b>                          | <b>1</b>                       | <b>RDC - 1 - 2 - 3</b> |
| Zustand<br>Très bon état | Verfügbar ab<br><b>01/10/2025</b> | <i>Hinweis</i> <b>LB-11-24</b> |                        |