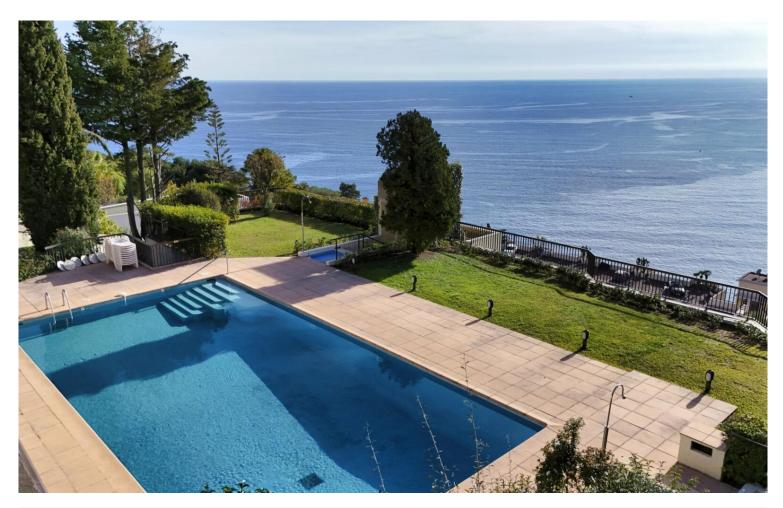

### Verkauf

Produkttyp Wohnung Wohnfläche 103 m<sup>2</sup> Salles de bains 2

### Zimmer 3 Zimmer Terrasse Fläche 34 m² Hinweis 85677210

Stadt Roquebrune-Cap-Totaerfiache 137 m<sup>2</sup>

### 1 390 000 €

Land Frankreich Chambres 2