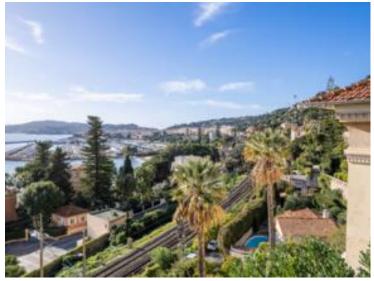

### Verkauf

| Produkttyp        | Zimmer             | District         | Stadt                 |
|-------------------|--------------------|------------------|-----------------------|
| <b>Haus</b>       | <b>6</b>           | Beaulieu-sur-Mer | Beaulieu-sur-mer      |
| Land              | Wohnfläche         | Chambres         | Salles de bains       |
| <b>Frankreich</b> | 600 m <sup>2</sup> | <b>+5</b>        | <b>+5</b>             |
| Parkplatz         | Keller             | Zustand          | Hinweis               |
| <b>1</b>          | <b>2</b>           | Gutem Zustand    | <b>SP-YF-84385485</b> |