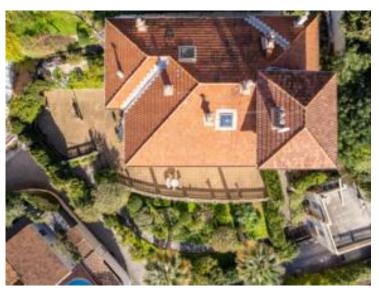

### Verkauf

| Produkttyp        | Zimmer             | District         | Stadt                 |
|-------------------|--------------------|------------------|-----------------------|
| <b>Haus</b>       | <b>6</b>           | Beaulieu-sur-Mer | Beaulieu-sur-mer      |
| Land              | Wohnfläche         | Chambres         | Salles de bains       |
| <b>Frankreich</b> | 600 m <sup>2</sup> | <b>+5</b>        | <b>+5</b>             |
| Parkplatz         | Keller             | Zustand          | Hinweis               |
| <b>1</b>          | <b>2</b>           | Gutem Zustand    | <b>SP-YF-84385485</b> |