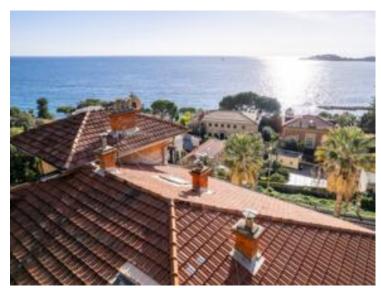

### Verkauf

| Produkttyp        | Zimmer             | District         | Stadt                 |
|-------------------|--------------------|------------------|-----------------------|
| <b>Haus</b>       | <b>6</b>           | Beaulieu-sur-Mer | Beaulieu-sur-mer      |
| Land              | Wohnfläche         | Chambres         | Salles de bains       |
| <b>Frankreich</b> | 600 m <sup>2</sup> | <b>+5</b>        | <b>+5</b>             |
| Parkplatz         | Keller             | Zustand          | Hinweis               |
| <b>1</b>          | <b>2</b>           | Gutem Zustand    | <b>SP-YF-84385485</b> |