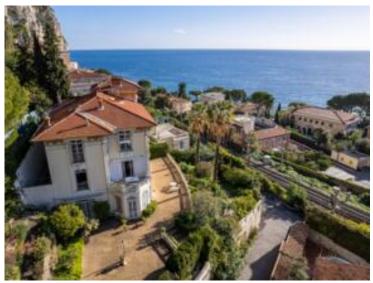

### Verkauf

| Produkttyp        | Zimmer             | District         | Stadt                 |
|-------------------|--------------------|------------------|-----------------------|
| <b>Haus</b>       | <b>6</b>           | Beaulieu-sur-Mer | Beaulieu-sur-mer      |
| Land              | Wohnfläche         | Chambres         | Salles de bains       |
| <b>Frankreich</b> | 600 m <sup>2</sup> | <b>+5</b>        | <b>+5</b>             |
| Parkplatz         | Keller             | Zustand          | Hinweis               |
| <b>1</b>          | <b>2</b>           | Gutem Zustand    | <b>SP-YF-84385485</b> |