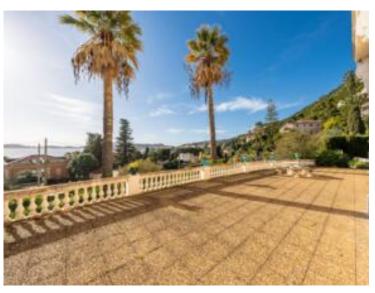

### Verkauf

| Produkttyp        | Zimmer             | District         | Stadt                 |
|-------------------|--------------------|------------------|-----------------------|
| <b>Haus</b>       | <b>6</b>           | Beaulieu-sur-Mer | Beaulieu-sur-mer      |
| Land              | Wohnfläche         | Chambres         | Salles de bains       |
| <b>Frankreich</b> | 600 m <sup>2</sup> | <b>+5</b>        | <b>+5</b>             |
| Parkplatz         | Keller             | Zustand          | Hinweis               |
| <b>1</b>          | <b>2</b>           | Gutem Zustand    | <b>SP-YF-84385485</b> |