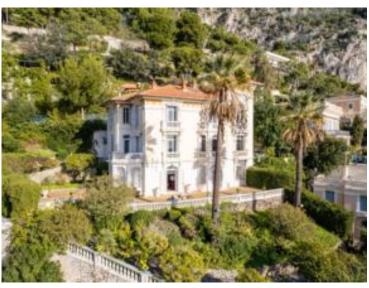

### Verkauf

| Produkttyp        | Zimmer             | District         | Stadt                 |
|-------------------|--------------------|------------------|-----------------------|
| <b>Haus</b>       | <b>6</b>           | Beaulieu-sur-Mer | Beaulieu-sur-mer      |
| Land              | Wohnfläche         | Chambres         | Salles de bains       |
| <b>Frankreich</b> | 600 m <sup>2</sup> | <b>+5</b>        | <b>+5</b>             |
| Parkplatz         | Keller             | Zustand          | Hinweis               |
| <b>1</b>          | <b>2</b>           | Gutem Zustand    | <b>SP-YF-84385485</b> |