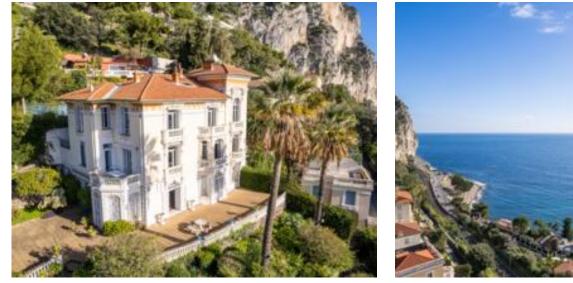

### Verkauf

| Produkttyp        | Zimmer             | District         | Stadt                 |
|-------------------|--------------------|------------------|-----------------------|
| <b>Haus</b>       | <b>6</b>           | Beaulieu-sur-Mer | Beaulieu-sur-mer      |
| Land              | Wohnfläche         | Chambres         | Salles de bains       |
| <b>Frankreich</b> | 600 m <sup>2</sup> | <b>+5</b>        | <b>+5</b>             |
| Parkplatz         | Keller             | Zustand          | Hinweis               |
| <b>1</b>          | <b>2</b>           | Gutem Zustand    | <b>SP-YF-84385485</b> |