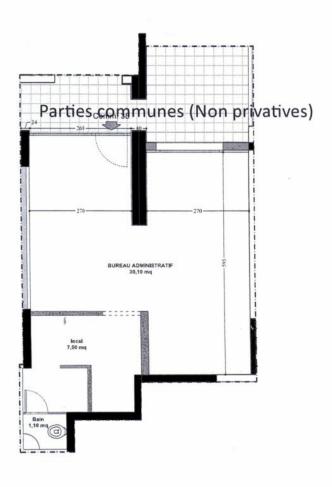

# Location professionnelle

4 350 € / Monat + Nebenkosten : 700 €

| Produkttyp                      | Zimmer                        | Gebäude                      |
|---------------------------------|-------------------------------|------------------------------|
| <b>Büro</b>                     | <b>Openspace</b>              | <b>Le Cimabue</b>            |
| Wohnfläche                      | Salle de bains                | Stockwerk                    |
| <b>39 m²</b>                    | <b>1</b>                      | rez-de-chaussé               |
| Zustand<br><b>Très bon état</b> | Verfügbar ab<br>Immédiatement | Hinweis <b>EEM-L-CMB03</b> 8 |