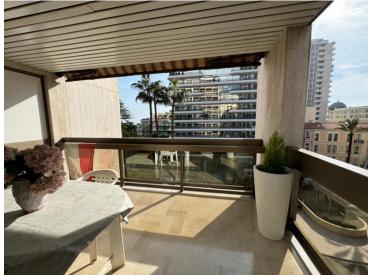

### Verkauf Exclusivité 7 200 000 €

| Produkttyp                          | Zimmer                  | Gebäude            | District             |
|-------------------------------------|-------------------------|--------------------|----------------------|
| <b>Wohnung</b>                      | 2 Zimmer                | <b>Park Palace</b> | <b>Carré d'Or</b>    |
| Wohnfläche                          | Terrasse Fläche         | Totale Fläche      | Chambre              |
| <b>91 m</b> ²                       | <b>32 m²</b>            | <b>123 m</b> ²     | <b>1</b>             |
| Salle de bains                      | Parkplatz               | Keller             | Zustand              |
| <b>1</b>                            | <b>1</b>                | <b>1</b>           | <b>Très bon état</b> |
| Verfügbar ab <b>15 juillet 2025</b> | Hinweis 2PV_Park-Palace |                    |                      |