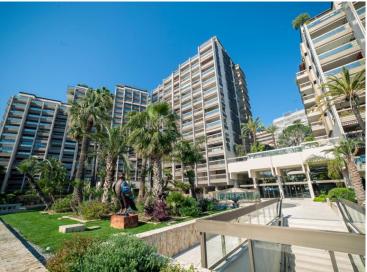

### Verkauf Exclusivité 7 200 000 €

| Produkttyp                          | Zimmer                  | Gebäude            | District             |
|-------------------------------------|-------------------------|--------------------|----------------------|
| <b>Wohnung</b>                      | 2 Zimmer                | <b>Park Palace</b> | <b>Carré d'Or</b>    |
| Wohnfläche                          | Terrasse Fläche         | Totale Fläche      | Chambre              |
| <b>91 m</b> ²                       | <b>32 m²</b>            | <b>123 m</b> ²     | <b>1</b>             |
| Salle de bains                      | Parkplatz               | Keller             | Zustand              |
| <b>1</b>                            | <b>1</b>                | <b>1</b>           | <b>Très bon état</b> |
| Verfügbar ab <b>15 juillet 2025</b> | Hinweis 2PV_Park-Palace |                    |                      |