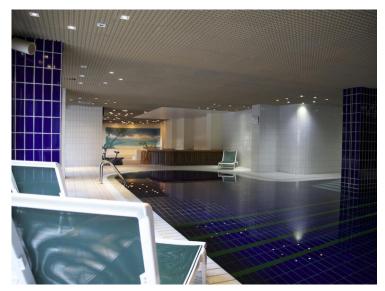

### Verkauf Exclusivité 7 200 000 €

| Produkttyp                          | Zimmer                  | Gebäude            | District             |
|-------------------------------------|-------------------------|--------------------|----------------------|
| <b>Wohnung</b>                      | 2 Zimmer                | <b>Park Palace</b> | <b>Carré d'Or</b>    |
| Wohnfläche                          | Terrasse Fläche         | Totale Fläche      | Chambre              |
| <b>91 m</b> ²                       | <b>32 m²</b>            | <b>123 m</b> ²     | <b>1</b>             |
| Salle de bains                      | Parkplatz               | Keller             | Zustand              |
| <b>1</b>                            | <b>1</b>                | <b>1</b>           | <b>Très bon état</b> |
| Verfügbar ab <b>15 juillet 2025</b> | Hinweis 2PV_Park-Palace |                    |                      |