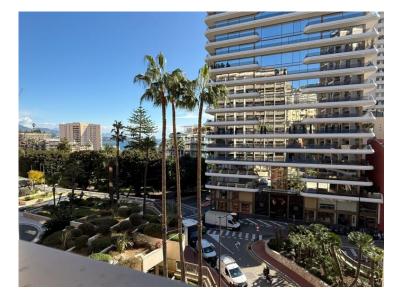

### Verkauf Exclusivité 7 200 000 €

| Produkttyp                          | Zimmer                  | Gebäude            | District             |
|-------------------------------------|-------------------------|--------------------|----------------------|
| <b>Wohnung</b>                      | 2 Zimmer                | <b>Park Palace</b> | <b>Carré d'Or</b>    |
| Wohnfläche                          | Terrasse Fläche         | Totale Fläche      | Chambre              |
| <b>91 m</b> ²                       | <b>32 m²</b>            | <b>123 m</b> ²     | <b>1</b>             |
| Salle de bains                      | Parkplatz               | Keller             | Zustand              |
| <b>1</b>                            | <b>1</b>                | <b>1</b>           | <b>Très bon état</b> |
| Verfügbar ab <b>15 juillet 2025</b> | Hinweis 2PV_Park-Palace |                    |                      |