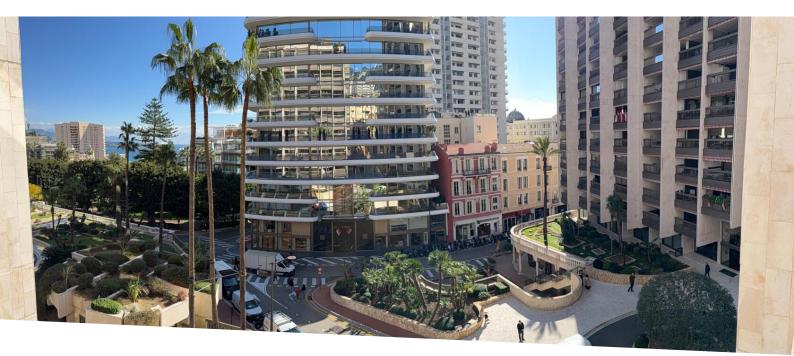

### Verkauf Exclusivité 7 200 000 €

| Produkttyp                          | Zimmer                  | Gebäude            | District             |
|-------------------------------------|-------------------------|--------------------|----------------------|
| <b>Wohnung</b>                      | 2 Zimmer                | <b>Park Palace</b> | <b>Carré d'Or</b>    |
| Wohnfläche                          | Terrasse Fläche         | Totale Fläche      | Chambre              |
| <b>91 m</b> ²                       | <b>32 m²</b>            | <b>123 m</b> ²     | <b>1</b>             |
| Salle de bains                      | Parkplatz               | Keller             | Zustand              |
| <b>1</b>                            | <b>1</b>                | <b>1</b>           | <b>Très bon état</b> |
| Verfügbar ab <b>15 juillet 2025</b> | Hinweis 2PV_Park-Palace |                    |                      |