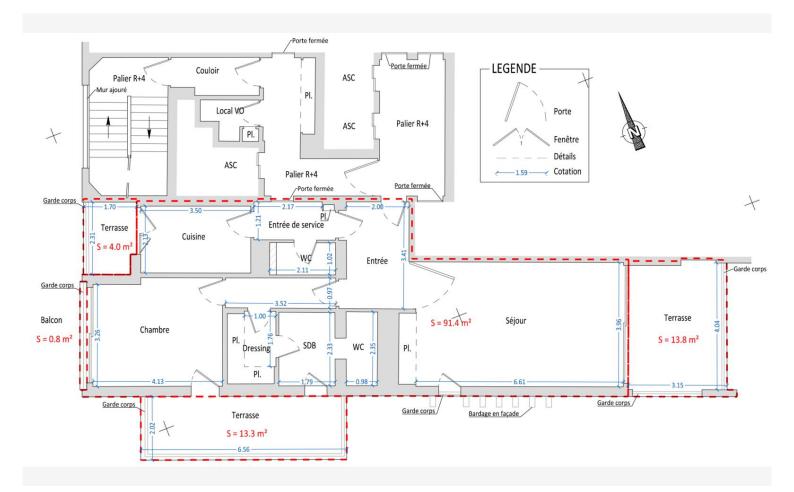

### Verkauf Exclusivité 7 200 000 €

| Produkttyp                          | Zimmer                  | Gebäude            | District             |
|-------------------------------------|-------------------------|--------------------|----------------------|
| <b>Wohnung</b>                      | 2 Zimmer                | <b>Park Palace</b> | <b>Carré d'Or</b>    |
| Wohnfläche                          | Terrasse Fläche         | Totale Fläche      | Chambre              |
| <b>91 m</b> ²                       | <b>32 m²</b>            | <b>123 m</b> ²     | <b>1</b>             |
| Salle de bains                      | Parkplatz               | Keller             | Zustand              |
| <b>1</b>                            | <b>1</b>                | <b>1</b>           | <b>Très bon état</b> |
| Verfügbar ab <b>15 juillet 2025</b> | Hinweis 2PV_Park-Palace |                    |                      |