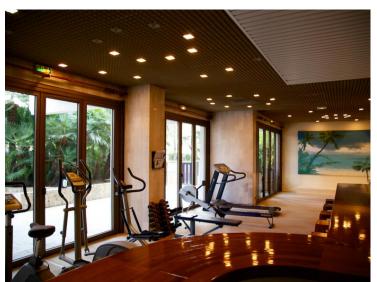

### Verkauf Exclusivité 7 200 000 €

| Produkttyp                          | Zimmer                  | Gebäude            | District             |
|-------------------------------------|-------------------------|--------------------|----------------------|
| <b>Wohnung</b>                      | 2 Zimmer                | <b>Park Palace</b> | <b>Carré d'Or</b>    |
| Wohnfläche                          | Terrasse Fläche         | Totale Fläche      | Chambre              |
| <b>91 m</b> ²                       | <b>32 m²</b>            | <b>123 m</b> ²     | <b>1</b>             |
| Salle de bains                      | Parkplatz               | Keller             | Zustand              |
| <b>1</b>                            | <b>1</b>                | <b>1</b>           | <b>Très bon état</b> |
| Verfügbar ab <b>15 juillet 2025</b> | Hinweis 2PV_Park-Palace |                    |                      |