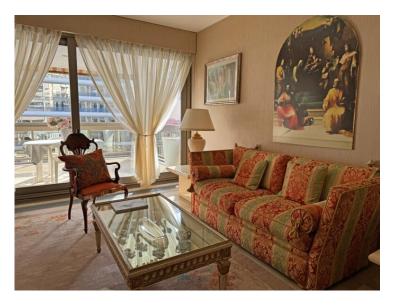

### Verkauf Exclusivité 7 200 000 €

| Produkttyp                          | Zimmer                  | Gebäude            | District             |
|-------------------------------------|-------------------------|--------------------|----------------------|
| <b>Wohnung</b>                      | 2 Zimmer                | <b>Park Palace</b> | <b>Carré d'Or</b>    |
| Wohnfläche                          | Terrasse Fläche         | Totale Fläche      | Chambre              |
| <b>91 m</b> ²                       | <b>32 m²</b>            | <b>123 m</b> ²     | <b>1</b>             |
| Salle de bains                      | Parkplatz               | Keller             | Zustand              |
| <b>1</b>                            | <b>1</b>                | <b>1</b>           | <b>Très bon état</b> |
| Verfügbar ab <b>15 juillet 2025</b> | Hinweis 2PV_Park-Palace |                    |                      |