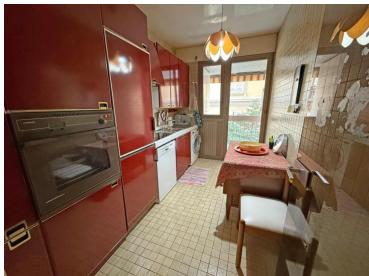

### Verkauf Exclusivité 7 200 000 €

| Produkttyp                          | Zimmer                  | Gebäude            | District             |
|-------------------------------------|-------------------------|--------------------|----------------------|
| <b>Wohnung</b>                      | 2 Zimmer                | <b>Park Palace</b> | <b>Carré d'Or</b>    |
| Wohnfläche                          | Terrasse Fläche         | Totale Fläche      | Chambre              |
| <b>91 m</b> ²                       | <b>32 m²</b>            | <b>123 m</b> ²     | <b>1</b>             |
| Salle de bains                      | Parkplatz               | Keller             | Zustand              |
| <b>1</b>                            | <b>1</b>                | <b>1</b>           | <b>Très bon état</b> |
| Verfügbar ab <b>15 juillet 2025</b> | Hinweis 2PV_Park-Palace |                    |                      |