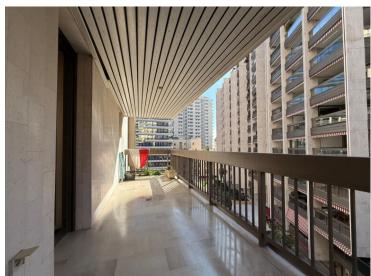

### Verkauf Exclusivité 7 200 000 €

| Produkttyp                          | Zimmer                  | Gebäude            | District             |
|-------------------------------------|-------------------------|--------------------|----------------------|
| <b>Wohnung</b>                      | 2 Zimmer                | <b>Park Palace</b> | <b>Carré d'Or</b>    |
| Wohnfläche                          | Terrasse Fläche         | Totale Fläche      | Chambre              |
| <b>91 m</b> ²                       | <b>32 m²</b>            | <b>123 m</b> ²     | <b>1</b>             |
| Salle de bains                      | Parkplatz               | Keller             | Zustand              |
| <b>1</b>                            | <b>1</b>                | <b>1</b>           | <b>Très bon état</b> |
| Verfügbar ab <b>15 juillet 2025</b> | Hinweis 2PV_Park-Palace |                    |                      |