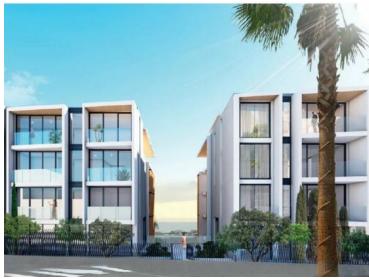

### Verkauf

674 000 €

| Produkttyp                    | Zimmer                              | Stadt                             | Land                |
|-------------------------------|-------------------------------------|-----------------------------------|---------------------|
| Wohnung                       | 2 Zimmer                            | Beausoleil                        | Frankreich          |
| Wohnfläche<br><b>45,28 m²</b> | Terrasse Fläche<br><b>10,64 m</b> ² | Totale Fläche<br><b>55,92 m</b> ² | Chambre<br><b>1</b> |
| Zustand<br><b>Neubau</b>      | Hinweis<br><b>9622A</b>             |                                   |                     |

#### 06240 BEAUSOLEIL