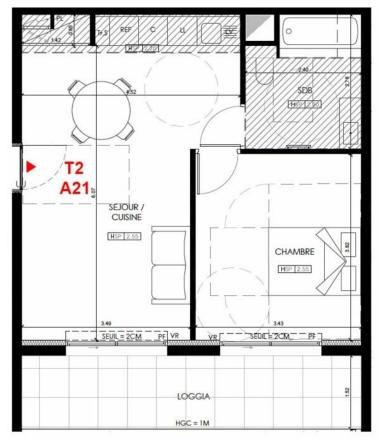

#### APPARTEMENT DE 2 PIECES n°A21 au 2ème étage

| ASSOCIATE A COMMUNICATION OF THE PROPERTY OF T | 1 25.45 |
|--------------------------------------------------------------------------------------------------------------------------------------------------------------------------------------------------------------------------------------------------------------------------------------------------------------------------------------------------------------------------------------------------------------------------------------------------------------------------------------------------------------------------------------------------------------------------------------------------------------------------------------------------------------------------------------------------------------------------------------------------------------------------------------------------------------------------------------------------------------------------------------------------------------------------------------------------------------------------------------------------------------------------------------------------------------------------------------------------------------------------------------------------------------------------------------------------------------------------------------------------------------------------------------------------------------------------------------------------------------------------------------------------------------------------------------------------------------------------------------------------------------------------------------------------------------------------------------------------------------------------------------------------------------------------------------------------------------------------------------------------------------------------------------------------------------------------------------------------------------------------------------------------------------------------------------------------------------------------------------------------------------------------------------------------------------------------------------------------------------------------------|---------|
| SEJOUR / CUISINE                                                                                                                                                                                                                                                                                                                                                                                                                                                                                                                                                                                                                                                                                                                                                                                                                                                                                                                                                                                                                                                                                                                                                                                                                                                                                                                                                                                                                                                                                                                                                                                                                                                                                                                                                                                                                                                                                                                                                                                                                                                                                                               | 26.16 r |
| SALLE DE BAIN                                                                                                                                                                                                                                                                                                                                                                                                                                                                                                                                                                                                                                                                                                                                                                                                                                                                                                                                                                                                                                                                                                                                                                                                                                                                                                                                                                                                                                                                                                                                                                                                                                                                                                                                                                                                                                                                                                                                                                                                                                                                                                                  | 6.01 n  |
| CHAMBRE                                                                                                                                                                                                                                                                                                                                                                                                                                                                                                                                                                                                                                                                                                                                                                                                                                                                                                                                                                                                                                                                                                                                                                                                                                                                                                                                                                                                                                                                                                                                                                                                                                                                                                                                                                                                                                                                                                                                                                                                                                                                                                                        | 13.11 n |
| TOTAL SURFACE HABITABLE                                                                                                                                                                                                                                                                                                                                                                                                                                                                                                                                                                                                                                                                                                                                                                                                                                                                                                                                                                                                                                                                                                                                                                                                                                                                                                                                                                                                                                                                                                                                                                                                                                                                                                                                                                                                                                                                                                                                                                                                                                                                                                        | 45,28 r |
| LOGGIA                                                                                                                                                                                                                                                                                                                                                                                                                                                                                                                                                                                                                                                                                                                                                                                                                                                                                                                                                                                                                                                                                                                                                                                                                                                                                                                                                                                                                                                                                                                                                                                                                                                                                                                                                                                                                                                                                                                                                                                                                                                                                                                         | 10.64 n |
| TOTAL SURFACE(S) ANNEXE(S)                                                                                                                                                                                                                                                                                                                                                                                                                                                                                                                                                                                                                                                                                                                                                                                                                                                                                                                                                                                                                                                                                                                                                                                                                                                                                                                                                                                                                                                                                                                                                                                                                                                                                                                                                                                                                                                                                                                                                                                                                                                                                                     | 10,64 r |