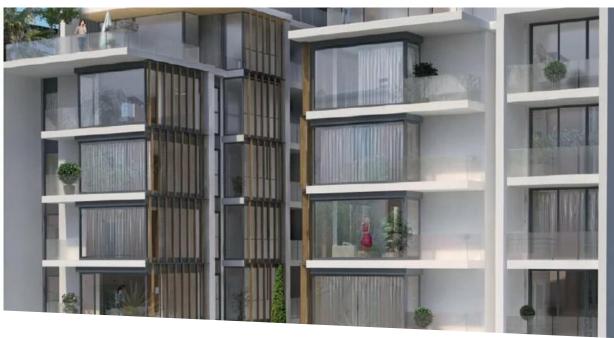

### Verkauf

674 000 €

| Produkttyp                    | Zimmer                              | Stadt                             | Land                |
|-------------------------------|-------------------------------------|-----------------------------------|---------------------|
| Wohnung                       | 2 Zimmer                            | Beausoleil                        | Frankreich          |
| Wohnfläche<br><b>45,28 m²</b> | Terrasse Fläche<br><b>10,64 m</b> ² | Totale Fläche<br><b>55,92 m</b> ² | Chambre<br><b>1</b> |
| Zustand<br><b>Neubau</b>      | Hinweis<br><b>9622A</b>             |                                   |                     |

#### 06240 BEAUSOLEIL