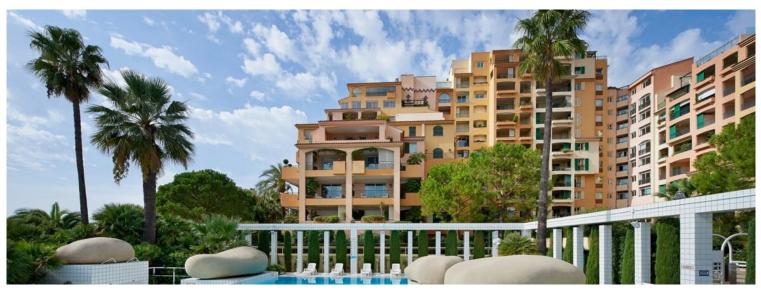

### 9 000 € / Monat + Nebenkosten : 700 €

| Produkttyp       | Zimmer           | Gebäude       | District          |
|------------------|------------------|---------------|-------------------|
| <b>Wohnung</b>   | <b>2 Zimmer</b>  | Les Cyclades  | Fontvieille       |
| wonnung          |                  | Les Cyclades  | Fontvienie        |
| Wohnfläche       | Terrasse Fläche  | Totale Fläche | Chambre           |
| <b>60 m²</b>     | <b>15 m²</b>     | <b>75 m</b> ² | <b>1</b>          |
| Salle de bains   | Parkplatz        | Keller        | Stockwerk         |
| <b>1</b>         | <b>1</b>         | <b>1</b>      | <b>1</b>          |
| Nebenkosten      | Zustand          | Mischnutzung  | Verfügbar ab      |
| <b>700 €</b>     | <b>Renoviert</b> | <b>Ja</b>     | <b>01/04/2025</b> |
| Hinweis<br>MCE59 |                  |               |                   |