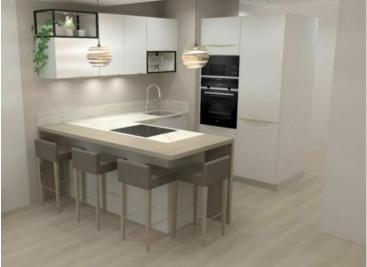

### 9 000 € / Monat + Nebenkosten : 700 €

| Produkttyp       | Zimmer           | Gebäude       | District          |
|------------------|------------------|---------------|-------------------|
| <b>Wohnung</b>   | <b>2 Zimmer</b>  | Les Cyclades  | Fontvieille       |
| wonnung          |                  | Les Cyclades  | Fontvienie        |
| Wohnfläche       | Terrasse Fläche  | Totale Fläche | Chambre           |
| <b>60 m²</b>     | <b>15 m²</b>     | <b>75 m</b> ² | <b>1</b>          |
| Salle de bains   | Parkplatz        | Keller        | Stockwerk         |
| <b>1</b>         | <b>1</b>         | <b>1</b>      | <b>1</b>          |
| Nebenkosten      | Zustand          | Mischnutzung  | Verfügbar ab      |
| <b>700 €</b>     | <b>Renoviert</b> | <b>Ja</b>     | <b>01/04/2025</b> |
| Hinweis<br>MCE59 |                  |               |                   |