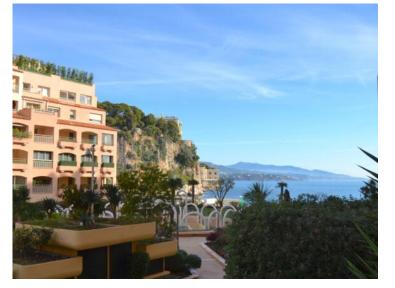

### 9 000 € / Monat + Nebenkosten : 700 €

| Produkttyp       | Zimmer           | Gebäude       | District          |
|------------------|------------------|---------------|-------------------|
| <b>Wohnung</b>   | <b>2 Zimmer</b>  | Les Cyclades  | Fontvieille       |
| wonnung          |                  | Les Cyclades  | Fontvienie        |
| Wohnfläche       | Terrasse Fläche  | Totale Fläche | Chambre           |
| <b>60 m²</b>     | <b>15 m²</b>     | <b>75 m</b> ² | <b>1</b>          |
| Salle de bains   | Parkplatz        | Keller        | Stockwerk         |
| <b>1</b>         | <b>1</b>         | <b>1</b>      | <b>1</b>          |
| Nebenkosten      | Zustand          | Mischnutzung  | Verfügbar ab      |
| <b>700 €</b>     | <b>Renoviert</b> | <b>Ja</b>     | <b>01/04/2025</b> |
| Hinweis<br>MCE59 |                  |               |                   |