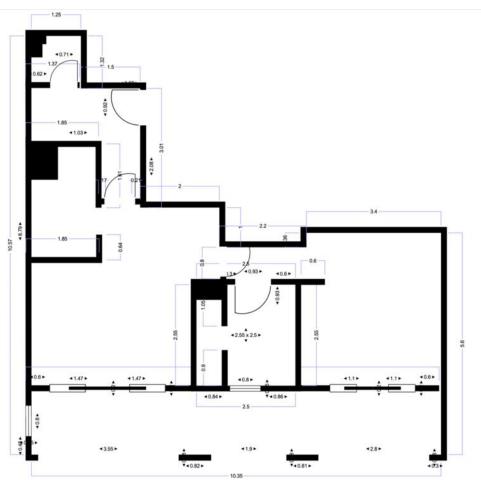

### 9 000 € / Monat + Nebenkosten : 700 €

| Produkttyp       | Zimmer           | Gebäude       | District          |
|------------------|------------------|---------------|-------------------|
| <b>Wohnung</b>   | <b>2 Zimmer</b>  | Les Cyclades  | Fontvieille       |
| wonnung          |                  | Les Cyclades  | Fontvienie        |
| Wohnfläche       | Terrasse Fläche  | Totale Fläche | Chambre           |
| <b>60 m²</b>     | <b>15 m²</b>     | <b>75 m</b> ² | <b>1</b>          |
| Salle de bains   | Parkplatz        | Keller        | Stockwerk         |
| <b>1</b>         | <b>1</b>         | <b>1</b>      | <b>1</b>          |
| Nebenkosten      | Zustand          | Mischnutzung  | Verfügbar ab      |
| <b>700 €</b>     | <b>Renoviert</b> | <b>Ja</b>     | <b>01/04/2025</b> |
| Hinweis<br>MCE59 |                  |               |                   |