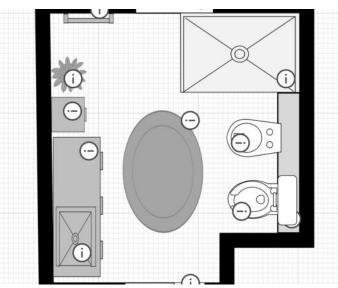

### 9 000 € / Monat + Nebenkosten : 700 €

| Produkttyp       | Zimmer           | Gebäude       | District          |
|------------------|------------------|---------------|-------------------|
| <b>Wohnung</b>   | <b>2 Zimmer</b>  | Les Cyclades  | Fontvieille       |
| wonnung          |                  | Les Cyclades  | Fontvienie        |
| Wohnfläche       | Terrasse Fläche  | Totale Fläche | Chambre           |
| <b>60 m²</b>     | <b>15 m²</b>     | <b>75 m</b> ² | <b>1</b>          |
| Salle de bains   | Parkplatz        | Keller        | Stockwerk         |
| <b>1</b>         | <b>1</b>         | <b>1</b>      | <b>1</b>          |
| Nebenkosten      | Zustand          | Mischnutzung  | Verfügbar ab      |
| <b>700 €</b>     | <b>Renoviert</b> | <b>Ja</b>     | <b>01/04/2025</b> |
| Hinweis<br>MCE59 |                  |               |                   |