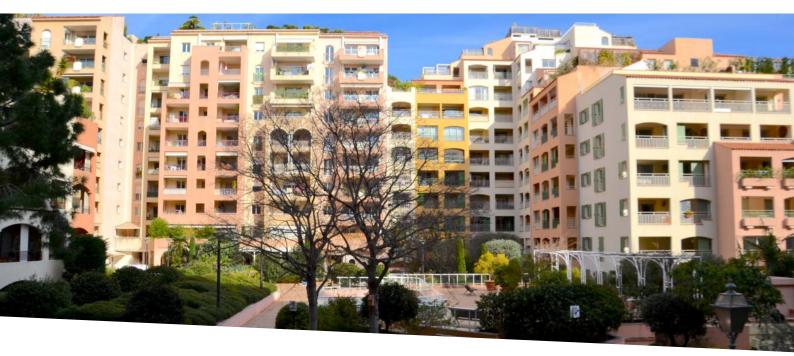

### 9 000 € / Monat + Nebenkosten : 700 €

| Produkttyp       | Zimmer           | Gebäude       | District          |
|------------------|------------------|---------------|-------------------|
| <b>Wohnung</b>   | <b>2 Zimmer</b>  | Les Cyclades  | Fontvieille       |
| wonnung          |                  | Les Cyclades  | Fontvienie        |
| Wohnfläche       | Terrasse Fläche  | Totale Fläche | Chambre           |
| <b>60 m²</b>     | <b>15 m²</b>     | <b>75 m</b> ² | <b>1</b>          |
| Salle de bains   | Parkplatz        | Keller        | Stockwerk         |
| <b>1</b>         | <b>1</b>         | <b>1</b>      | <b>1</b>          |
| Nebenkosten      | Zustand          | Mischnutzung  | Verfügbar ab      |
| <b>700 €</b>     | <b>Renoviert</b> | <b>Ja</b>     | <b>01/04/2025</b> |
| Hinweis<br>MCE59 |                  |               |                   |