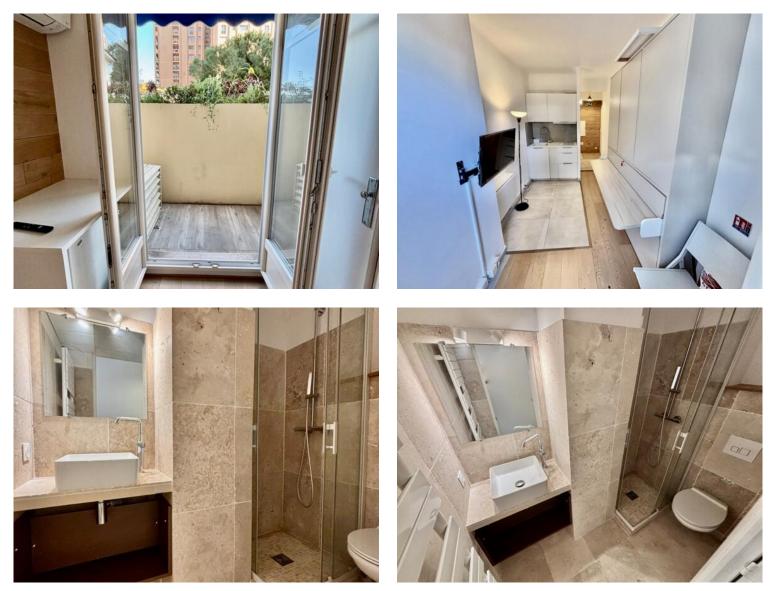

#### Verkauf

Produkttyp Wohnung Wohnfläche 15,50 m<sup>2</sup> Mischnutzung Ja Zimmer Einzimmer Terrasse Fläche 3,50 m² Verfügbar ab Immédiatement Gebäude Grande Bretagne Totale Fläche 19 m<sup>2</sup> Hinweis EEM-V-117

### 890 000 €

District **Monte-Carlo** Salle de bains **1** 