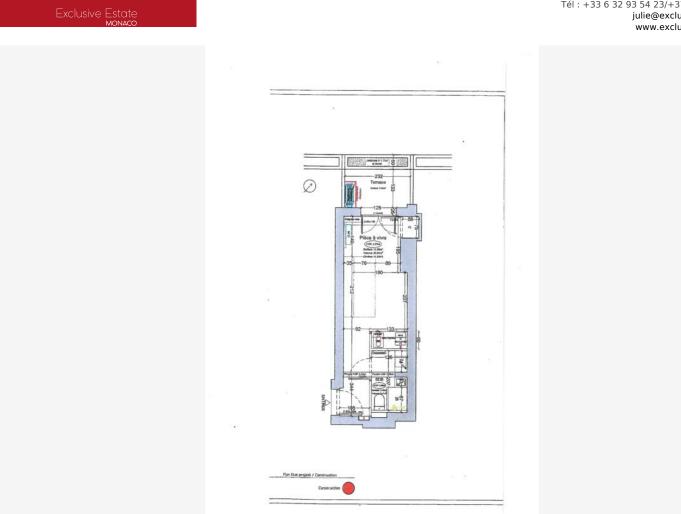

#### Verkauf

Produkttyp Wohnung Wohnfläche 15,50 m<sup>2</sup> Mischnutzung Ja Zimmer Einzimmer Terrasse Fläche 3,50 m² Verfügbar ab Immédiatement Gebäude Grande Bretagne Totale Fläche 19 m<sup>2</sup> Hinweis EEM-V-117

### 890 000 €

District **Monte-Carlo** Salle de bains **1** 