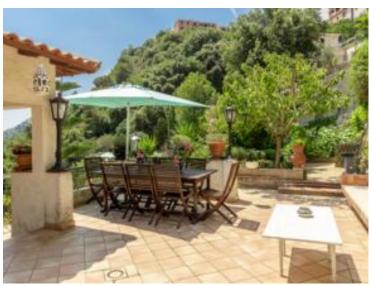

### Verkauf

| Produkttyp                      | Zimmer           | <i>Stadt</i>     | Land                 |
|---------------------------------|------------------|------------------|----------------------|
| Haus                            | <b>11</b>        | <b>La Turbie</b> | Frankreich           |
| naas                            |                  | Editatore        | i i uliki cicii      |
| Wohnfläche                      | Land Fläche      | Totale Fläche    | Chambres             |
| <b>289 m²</b>                   | <b>4 040 m</b> ² | <b>4 329 m</b> ² | <b>+5</b>            |
| Salles de bains                 | Parkplatze       | Keller           | Zustand              |
| <b>5</b>                        | <b>2</b>         | <b>1</b>         | <b>Très bon état</b> |
| Hinweis<br><b>SP-LA-3325834</b> |                  |                  |                      |