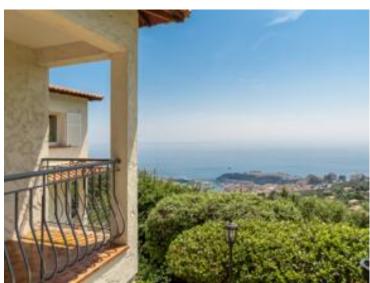

### Verkauf

| Produkttyp                      | Zimmer           | <i>Stadt</i>     | Land                 |
|---------------------------------|------------------|------------------|----------------------|
| Haus                            | <b>11</b>        | <b>La Turbie</b> | Frankreich           |
| naas                            |                  | Editatore        | i i uliki cicii      |
| Wohnfläche                      | Land Fläche      | Totale Fläche    | Chambres             |
| <b>289 m²</b>                   | <b>4 040 m</b> ² | <b>4 329 m</b> ² | <b>+5</b>            |
| Salles de bains                 | Parkplatze       | Keller           | Zustand              |
| <b>5</b>                        | <b>2</b>         | <b>1</b>         | <b>Très bon état</b> |
| Hinweis<br><b>SP-LA-3325834</b> |                  |                  |                      |