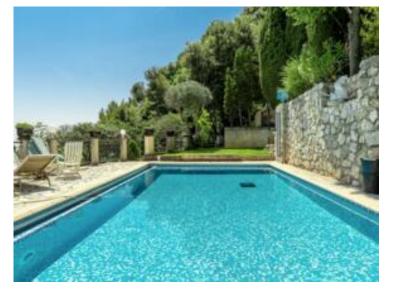

### Verkauf

| Produkttyp                      | Zimmer           | <i>Stadt</i>     | Land                 |
|---------------------------------|------------------|------------------|----------------------|
| Haus                            | <b>11</b>        | <b>La Turbie</b> | Frankreich           |
| naas                            |                  | Editatore        | i i uliki cicii      |
| Wohnfläche                      | Land Fläche      | Totale Fläche    | Chambres             |
| <b>289 m²</b>                   | <b>4 040 m</b> ² | <b>4 329 m</b> ² | <b>+5</b>            |
| Salles de bains                 | Parkplatze       | Keller           | Zustand              |
| <b>5</b>                        | <b>2</b>         | <b>1</b>         | <b>Très bon état</b> |
| Hinweis<br><b>SP-LA-3325834</b> |                  |                  |                      |