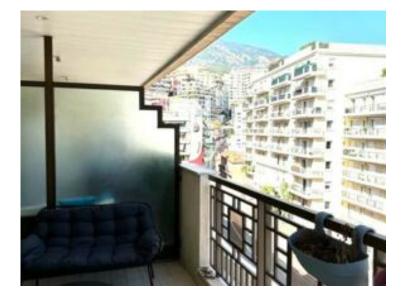

### Verkauf 3 300 000 €

| Produkttyp        | Zimmer               | Gebäude          | District        |
|-------------------|----------------------|------------------|-----------------|
| <b>Wohnung</b>    | 2 Zimmer             | <b>Le Castel</b> | Jardin Exotique |
| Wohnfläche        | Terrasse Fläche      | Totale Fläche    | Chambre         |
| <b>65 m</b> ²     | <b>14 m</b> ²        | <b>79 m</b> ²    | <b>1</b>        |
| Salle de bains    | Parkplatze           | Keller           | Stockwerk       |
| <b>1</b>          | <b>2</b>             | <b>1</b>         | <b>2</b>        |
| Charges annuelles | Zustand              | Mischnutzung     | Verfügbar ab    |
| 6 000 €           | <b>Gutem Zustand</b> | <b>Ja</b>        | Immédiatement   |