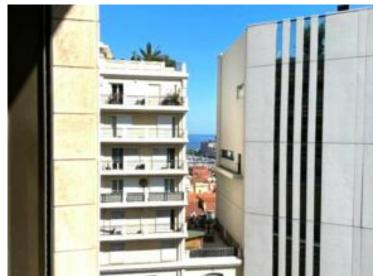

### Verkauf 3 300 000 €

| Produkttyp        | Zimmer               | Gebäude          | District        |
|-------------------|----------------------|------------------|-----------------|
| <b>Wohnung</b>    | 2 Zimmer             | <b>Le Castel</b> | Jardin Exotique |
| Wohnfläche        | Terrasse Fläche      | Totale Fläche    | Chambre         |
| <b>65 m</b> ²     | <b>14 m</b> ²        | <b>79 m</b> ²    | <b>1</b>        |
| Salle de bains    | Parkplatze           | Keller           | Stockwerk       |
| <b>1</b>          | <b>2</b>             | <b>1</b>         | <b>2</b>        |
| Charges annuelles | Zustand              | Mischnutzung     | Verfügbar ab    |
| 6 000 €           | <b>Gutem Zustand</b> | <b>Ja</b>        | Immédiatement   |