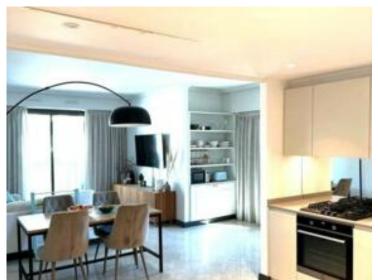

### Verkauf 3 300 000 €

| Produkttyp        | Zimmer               | Gebäude          | District        |
|-------------------|----------------------|------------------|-----------------|
| <b>Wohnung</b>    | 2 Zimmer             | <b>Le Castel</b> | Jardin Exotique |
| Wohnfläche        | Terrasse Fläche      | Totale Fläche    | Chambre         |
| <b>65 m</b> ²     | <b>14 m</b> ²        | <b>79 m</b> ²    | <b>1</b>        |
| Salle de bains    | Parkplatze           | Keller           | Stockwerk       |
| <b>1</b>          | <b>2</b>             | <b>1</b>         | <b>2</b>        |
| Charges annuelles | Zustand              | Mischnutzung     | Verfügbar ab    |
| 6 000 €           | <b>Gutem Zustand</b> | <b>Ja</b>        | Immédiatement   |