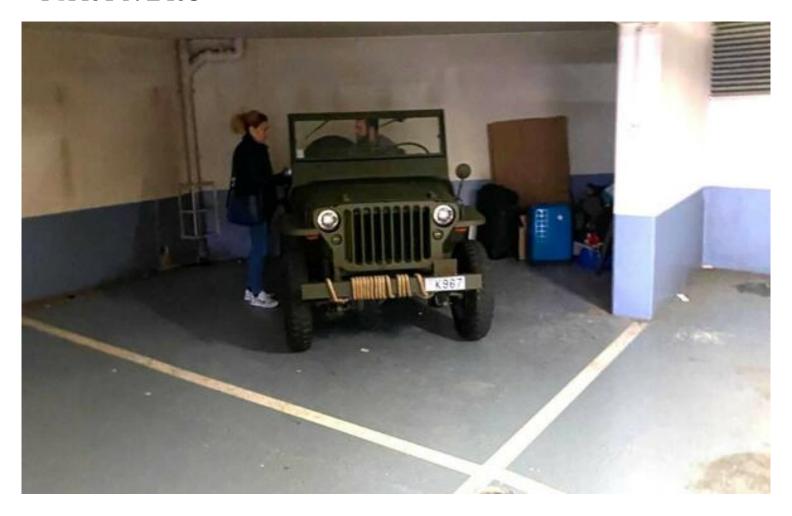

### Verkauf 3 300 000 €

| Produkttyp        | Zimmer               | Gebäude          | District        |
|-------------------|----------------------|------------------|-----------------|
| <b>Wohnung</b>    | 2 Zimmer             | <b>Le Castel</b> | Jardin Exotique |
| Wohnfläche        | Terrasse Fläche      | Totale Fläche    | Chambre         |
| <b>65 m</b> ²     | <b>14 m</b> ²        | <b>79 m</b> ²    | <b>1</b>        |
| Salle de bains    | Parkplatze           | Keller           | Stockwerk       |
| <b>1</b>          | <b>2</b>             | <b>1</b>         | <b>2</b>        |
| Charges annuelles | Zustand              | Mischnutzung     | Verfügbar ab    |
| 6 000 €           | <b>Gutem Zustand</b> | <b>Ja</b>        | Immédiatement   |