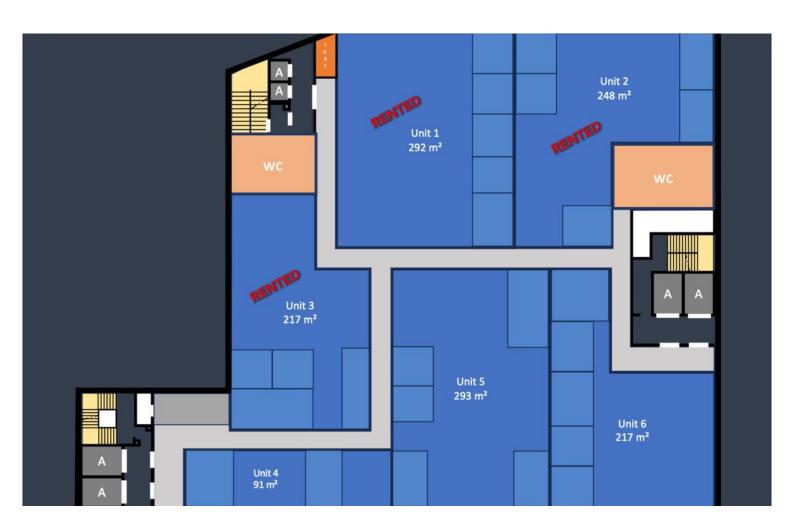

## 18 000 € / Monat

| Produkttyp     | Zimmer    | Gebäude               | District Fontvieille |
|----------------|-----------|-----------------------|----------------------|
| <b>Büro</b>    | 4 Zimmer  | <b>Les Industries</b> |                      |
| Totale Fläche  | Stockwerk | Zustand               | Verfügbar ab         |
| <b>217 m</b> ² | <b>10</b> | <b>Neubau</b>         | <b>1/05/25</b>       |
| Hinweis        |           |                       |                      |