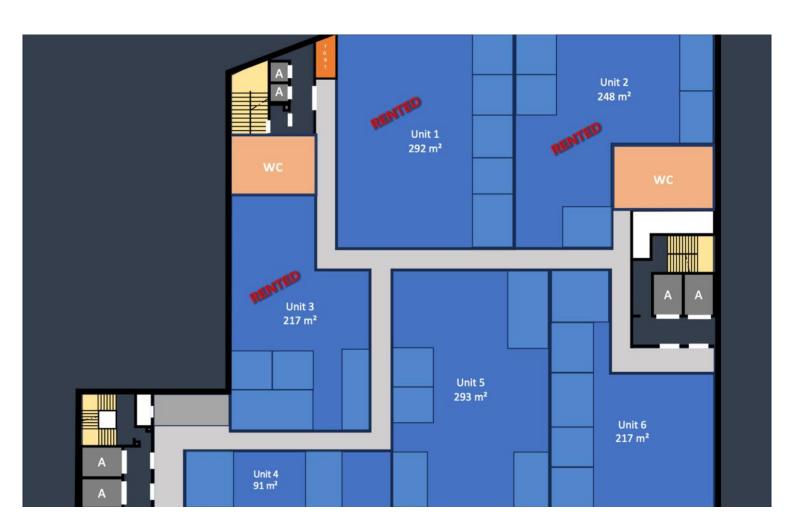

## Location professionnelle

Produkttyp Büro Totale Fläche 293 m<sup>2</sup> Hinweis BJ5

Zimmer 4 Zimmer Stockwerk 10 Gebäude Les Industries Zustand Neubau

## 24 000 € / Monat

District Fontvieille Verfügbar ab 1/05/25

MonteCarlo-RealEstate.com

his document does not form part of any offer or contract. All measurements, areas and distances are approximate. The information and plans contained herein are believed to be correct, owever, their accuracy is not guaranteed. The photographs show only certain parts of the property at the time they were taken. This offer is subject to change of price or other conditions, *i*thout prior notice.