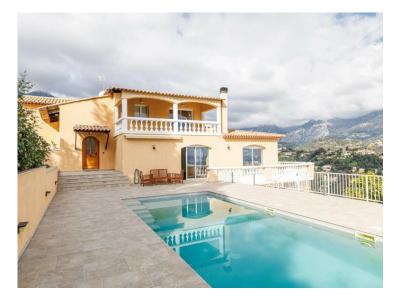

### Verkauf

2 200 000 €

| Produkttyp     | Zimmer           | Stadt         |
|----------------|------------------|---------------|
| Haus           | <b>+5 Zimmer</b> | <b>Menton</b> |
| Wohnfläche     | Totale Fläche    | Chambres      |
| <b>305 m</b> ² | <b>2 305 m</b> ² | <b>6</b>      |