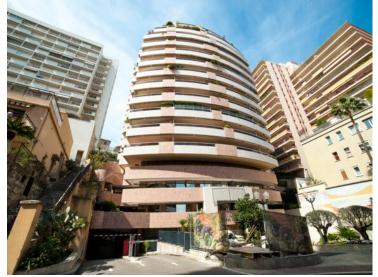

#### Vermietung

Produkttyp Wohnung Wohnfläche 35 m<sup>2</sup> Parkplatz 1

Zustand Gutem Zustand Zimmer Einzimmer Terrasse Fläche 10 m<sup>2</sup>

Keller

1 Verfügbar ab disponible très rapidement Gebäude Patio Palace Totale Fläche 45 m<sup>2</sup> Stockwerk 5

Hinweis loc Patio Palace 2 900 € / Monat + Nebenkosten : 180 €

District Jardin Exotique Salle de bains 1 Nebenkosten

180 €

MonteCarlo-RealEstate.com

his document does not form part of any offer or contract. All measurements, areas and distances are approximate. The information and plans contained herein are believed to be correct, nowever, their accuracy is not guaranteed. The photographs show only certain parts of the property at the time they were taken. This offer is subject to change of price or other conditions, vithout prior notice.