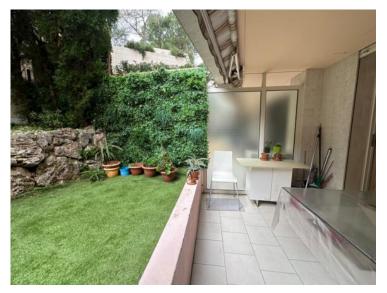

#### Vermietung

Produkttyp Wohnung Wohnfläche 35 m<sup>2</sup> Parkplatz 1

Zustand Gutem Zustand Zimmer Einzimmer Terrasse Fläche 10 m<sup>2</sup>

Keller

1 Verfügbar ab disponible très rapidement Gebäude Patio Palace Totale Fläche 45 m<sup>2</sup> Stockwerk 5

Hinweis loc Patio Palace 2 900 € / Monat + Nebenkosten : 180 €

District Jardin Exotique Salle de bains 1 Nebenkosten

180 €

MonteCarlo-RealEstate.com

his document does not form part of any offer or contract. All measurements, areas and distances are approximate. The information and plans contained herein are believed to be correct, nowever, their accuracy is not guaranteed. The photographs show only certain parts of the property at the time they were taken. This offer is subject to change of price or other conditions, vithout prior notice.