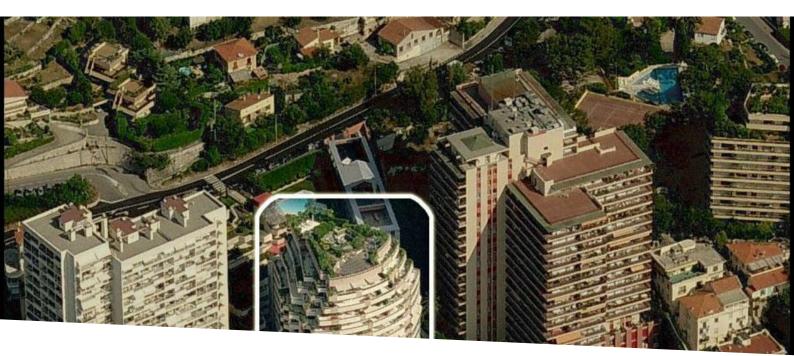

#### Vermietung

Produkttyp Wohnung Wohnfläche 35 m<sup>2</sup> Parkplatz 1

Zustand Gutem Zustand Zimmer Einzimmer Terrasse Fläche 10 m<sup>2</sup>

Keller

1 Verfügbar ab disponible très rapidement Gebäude Patio Palace Totale Fläche 45 m<sup>2</sup> Stockwerk 5

Hinweis loc Patio Palace 2 900 € / Monat + Nebenkosten : 180 €

District Jardin Exotique Salle de bains 1 Nebenkosten

180 €

MonteCarlo-RealEstate.com

his document does not form part of any offer or contract. All measurements, areas and distances are approximate. The information and plans contained herein are believed to be correct, nowever, their accuracy is not guaranteed. The photographs show only certain parts of the property at the time they were taken. This offer is subject to change of price or other conditions, vithout prior notice.