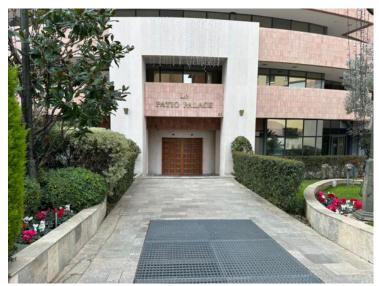

#### Vermietung

Produkttyp Wohnung Wohnfläche 35 m<sup>2</sup> Parkplatz 1

Zustand Gutem Zustand Zimmer Einzimmer Terrasse Fläche 10 m<sup>2</sup>

Keller

1 Verfügbar ab disponible très rapidement Gebäude Patio Palace Totale Fläche 45 m<sup>2</sup> Stockwerk 5

Hinweis loc Patio Palace 2 900 € / Monat + Nebenkosten : 180 €

District Jardin Exotique Salle de bains 1 Nebenkosten

180 €

MonteCarlo-RealEstate.com

his document does not form part of any offer or contract. All measurements, areas and distances are approximate. The information and plans contained herein are believed to be correct, nowever, their accuracy is not guaranteed. The photographs show only certain parts of the property at the time they were taken. This offer is subject to change of price or other conditions, vithout prior notice.