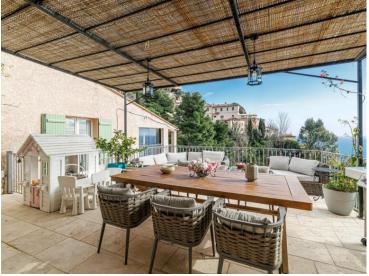

#### Ferien Vermietung

| Produkttyp<br><b>Haus</b> | Zir       |
|---------------------------|-----------|
| Wohnfläche                | Totale    |
| <b>200 m</b> ²            | <b>35</b> |

mmer

le Fläche 50 m<sup>2</sup>

Stadt Roquebrune-Cap-Martin 85498129

Miete auf Anfrage

Land **Frankreich** 