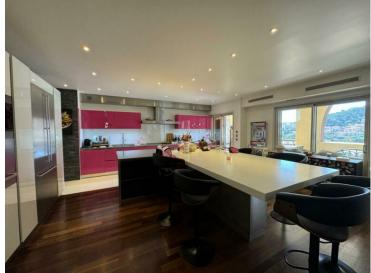

#### Verkauf 26 500 000 €

| Produkttyp                   | Zimmer                        | Gebäude                    | District           |
|------------------------------|-------------------------------|----------------------------|--------------------|
| <b>Wohnung</b>               | <b>6</b>                      | <b>Seaside Plaza</b>       | <b>Fontvieille</b> |
| Wohnfläche                   | Terrasse Fläche               | Totale Fläche              | Chambres           |
| <b>250 m</b> ²               | <b>80 m²</b>                  | <b>330 m²</b>              | <b>4</b>           |
| Salles de bains              | Parkplatze                    | Keller                     | Charges annuelles  |
| <b>4</b>                     | <b>2</b>                      | <b>1</b>                   | 120 000 €          |
| Zustand <b>Gutem Zustand</b> | Verfügbar ab<br>Immédiatement | Hinweis <b>VMC-2024-53</b> |                    |