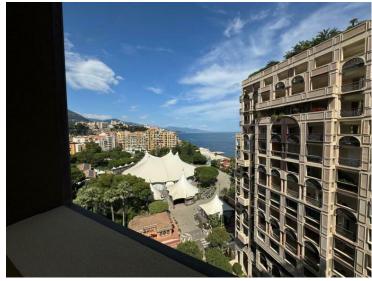

#### Verkauf 26 500 000 €

| Produkttyp                   | Zimmer                        | Gebäude                    | District           |
|------------------------------|-------------------------------|----------------------------|--------------------|
| <b>Wohnung</b>               | <b>6</b>                      | <b>Seaside Plaza</b>       | <b>Fontvieille</b> |
| Wohnfläche                   | Terrasse Fläche               | Totale Fläche              | Chambres           |
| <b>250 m</b> ²               | <b>80 m²</b>                  | <b>330 m²</b>              | <b>4</b>           |
| Salles de bains              | Parkplatze                    | Keller                     | Charges annuelles  |
| <b>4</b>                     | <b>2</b>                      | <b>1</b>                   | 120 000 €          |
| Zustand <b>Gutem Zustand</b> | Verfügbar ab<br>Immédiatement | Hinweis <b>VMC-2024-53</b> |                    |