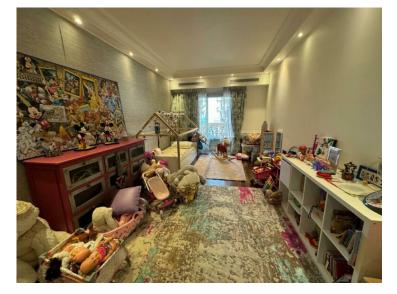

#### Verkauf 26 500 000 €

| Produkttyp                   | Zimmer                        | Gebäude                    | District           |
|------------------------------|-------------------------------|----------------------------|--------------------|
| <b>Wohnung</b>               | <b>6</b>                      | <b>Seaside Plaza</b>       | <b>Fontvieille</b> |
| Wohnfläche                   | Terrasse Fläche               | Totale Fläche              | Chambres           |
| <b>250 m</b> ²               | <b>80 m²</b>                  | <b>330 m²</b>              | <b>4</b>           |
| Salles de bains              | Parkplatze                    | Keller                     | Charges annuelles  |
| <b>4</b>                     | <b>2</b>                      | <b>1</b>                   | 120 000 €          |
| Zustand <b>Gutem Zustand</b> | Verfügbar ab<br>Immédiatement | Hinweis <b>VMC-2024-53</b> |                    |