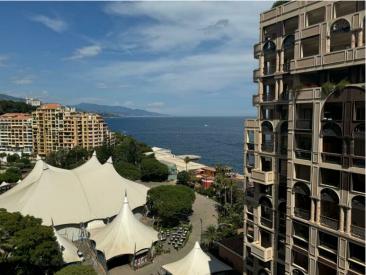

#### Verkauf 26 500 000 €

| Produkttyp                   | Zimmer                        | Gebäude                    | District           |
|------------------------------|-------------------------------|----------------------------|--------------------|
| <b>Wohnung</b>               | <b>6</b>                      | <b>Seaside Plaza</b>       | <b>Fontvieille</b> |
| Wohnfläche                   | Terrasse Fläche               | Totale Fläche              | Chambres           |
| <b>250 m</b> ²               | <b>80 m²</b>                  | <b>330 m²</b>              | <b>4</b>           |
| Salles de bains              | Parkplatze                    | Keller                     | Charges annuelles  |
| <b>4</b>                     | <b>2</b>                      | <b>1</b>                   | 120 000 €          |
| Zustand <b>Gutem Zustand</b> | Verfügbar ab<br>Immédiatement | Hinweis <b>VMC-2024-53</b> |                    |