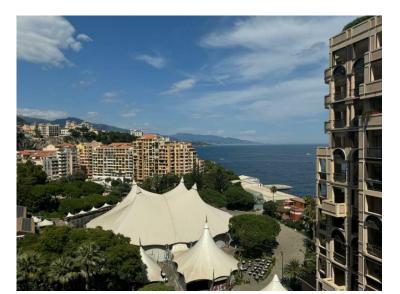

#### Verkauf 26 500 000 €

| Produkttyp                   | Zimmer                        | Gebäude                    | District           |
|------------------------------|-------------------------------|----------------------------|--------------------|
| <b>Wohnung</b>               | <b>6</b>                      | <b>Seaside Plaza</b>       | <b>Fontvieille</b> |
| Wohnfläche                   | Terrasse Fläche               | Totale Fläche              | Chambres           |
| <b>250 m</b> ²               | <b>80 m²</b>                  | <b>330 m²</b>              | <b>4</b>           |
| Salles de bains              | Parkplatze                    | Keller                     | Charges annuelles  |
| <b>4</b>                     | <b>2</b>                      | <b>1</b>                   | 120 000 €          |
| Zustand <b>Gutem Zustand</b> | Verfügbar ab<br>Immédiatement | Hinweis <b>VMC-2024-53</b> |                    |