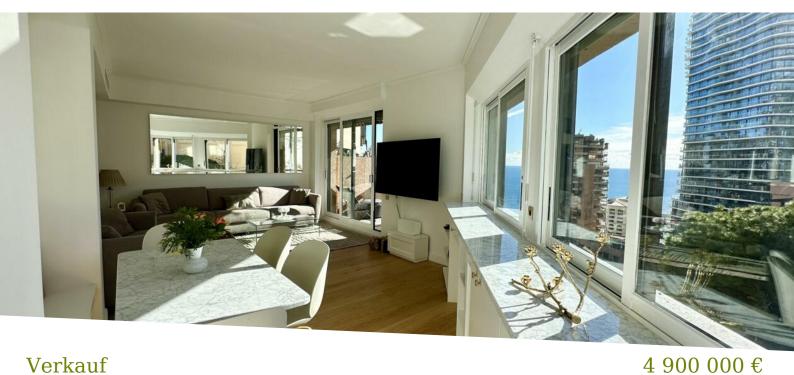

#### Verkauf

#### Produkttyp Zimmer Gebäude District Wohnung 2 Zimmer **Parc Saint Roman** La Rousse - Saint Roman Wohnfläche Terrasse Fläche Totale Fläche Chambre 79 m<sup>2</sup> 16 m<sup>2</sup> 95 m<sup>2</sup> 1 Salle de bains Keller Verfügbar ab Hinweis **Disponible MP-2849**