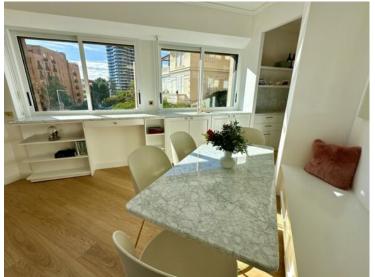

#### Produkttyp Zimmer Gebäude District Wohnung 2 Zimmer **Parc Saint Roman** La Rousse - Saint Roman Wohnfläche Terrasse Fläche Totale Fläche Chambre 79 m<sup>2</sup> 16 m<sup>2</sup> 95 m<sup>2</sup> 1 Salle de bains Keller Verfügbar ab Hinweis **Disponible MP-2849**