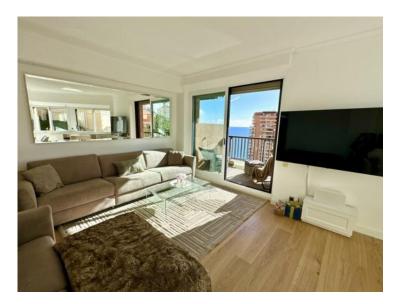

#### Produkttyp Zimmer Gebäude District Wohnung 2 Zimmer **Parc Saint Roman** La Rousse - Saint Roman Wohnfläche Terrasse Fläche Totale Fläche Chambre 79 m<sup>2</sup> 16 m<sup>2</sup> 95 m<sup>2</sup> 1 Salle de bains Keller Verfügbar ab Hinweis **Disponible MP-2849**