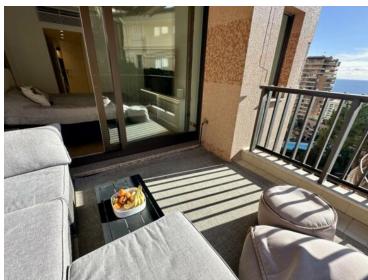

#### Produkttyp Zimmer Gebäude District Wohnung 2 Zimmer **Parc Saint Roman** La Rousse - Saint Roman Wohnfläche Terrasse Fläche Totale Fläche Chambre 79 m<sup>2</sup> 16 m<sup>2</sup> 95 m<sup>2</sup> 1 Salle de bains Keller Verfügbar ab Hinweis **Disponible MP-2849**