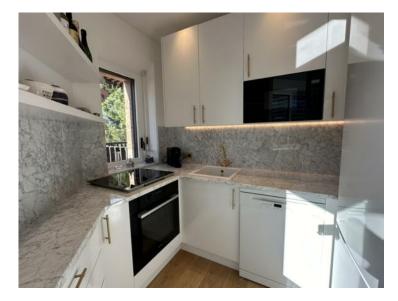

#### Produkttyp Zimmer Gebäude District Wohnung 2 Zimmer **Parc Saint Roman** La Rousse - Saint Roman Wohnfläche Terrasse Fläche Totale Fläche Chambre 79 m<sup>2</sup> 16 m<sup>2</sup> 95 m<sup>2</sup> 1 Salle de bains Keller Verfügbar ab Hinweis **Disponible MP-2849**