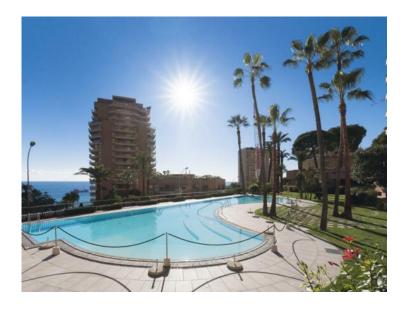

#### Produkttyp Zimmer Gebäude District Wohnung 2 Zimmer **Parc Saint Roman** La Rousse - Saint Roman Wohnfläche Terrasse Fläche Totale Fläche Chambre 79 m<sup>2</sup> 16 m<sup>2</sup> 95 m<sup>2</sup> 1 Salle de bains Keller Verfügbar ab Hinweis **Disponible MP-2849**