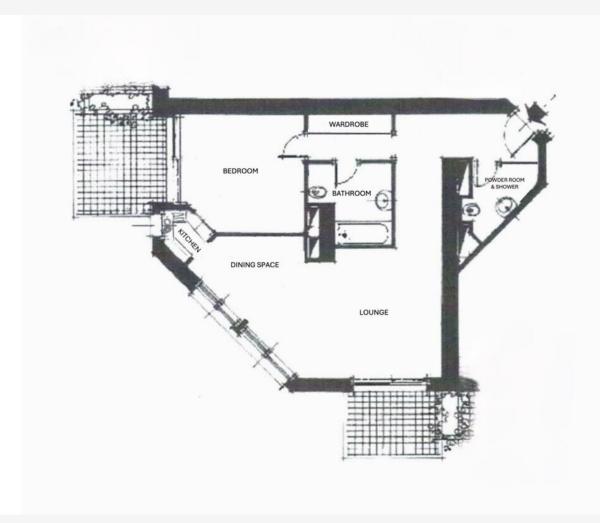

#### Produkttyp Zimmer Gebäude District Wohnung 2 Zimmer **Parc Saint Roman** La Rousse - Saint Roman Wohnfläche Terrasse Fläche Totale Fläche Chambre 79 m<sup>2</sup> 16 m<sup>2</sup> 95 m<sup>2</sup> 1 Salle de bains Keller Verfügbar ab Hinweis **Disponible MP-2849**