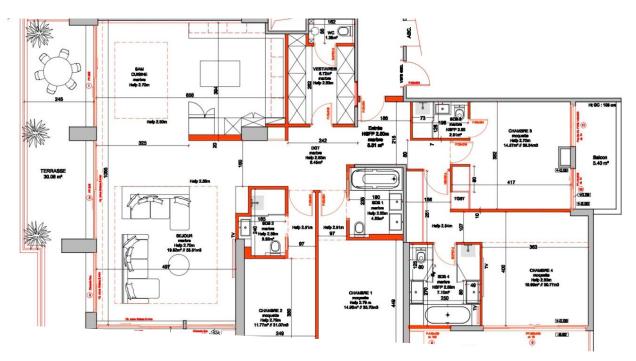

## Miete auf Anfrage

| Produkttyp      | Zimmer          | Gebäude                              | <i>District</i>   |
|-----------------|-----------------|--------------------------------------|-------------------|
| <b>Wohnung</b>  | <b>5 Zimmer</b> | <b>Sun Tower</b>                     | <b>Carré d'Or</b> |
| Wohnfläche      | Terrasse Fläche | Totale Fläche                        | Chambres          |
| <b>181 m</b> ²  | <b>45 m²</b>    | <b>226 m</b> ²                       | <b>4</b>          |
| Salles de bains | Parkplatz       | Zustand <b>Prestations luxueuses</b> | Verfügbar ab      |
| <b>4</b>        | <b>1</b>        |                                      | <b>01/07/2025</b> |
| Hinweis         |                 |                                      |                   |