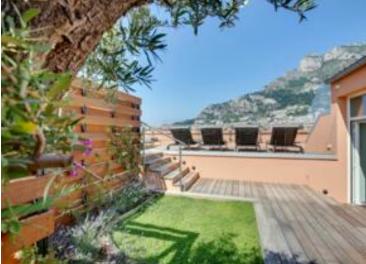

Zimmer 3 Zimmer Wohnfläche 127 m² Salles de bains 2 Verfügbar ab rapidement

Exclusivité

District Fontvieille Terrasse Fläche 134 m<sup>2</sup> Stockwerk 9/10 Hinweis

LOCPTH

#### 35 000 € / Monat

*Stadt* Monaco

Totale Fläche 261 m<sup>2</sup>

Zustand Prestations luxueuses

MonteCarlo-RealEstate.com

his document does not form part of any offer or contract. All measurements, areas and distances are approximate. The information and plans contained herein are believed to be correct, nowever, their accuracy is not guaranteed. The photographs show only certain parts of the property at the time they were taken. This offer is subject to change of price or other conditions, without prior notice.