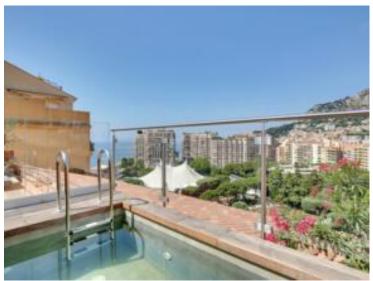

Zimmer 3 Zimmer Wohnfläche 127 m² Salles de bains 2 Verfügbar ab rapidement

Exclusivité

District Fontvieille Terrasse Fläche 134 m<sup>2</sup> Stockwerk 9/10 Hinweis

LOCPTH

#### 35 000 € / Monat

*Stadt* Monaco

Totale Fläche 261 m<sup>2</sup>

Zustand Prestations luxueuses

MonteCarlo-RealEstate.com

his document does not form part of any offer or contract. All measurements, areas and distances are approximate. The information and plans contained herein are believed to be correct, nowever, their accuracy is not guaranteed. The photographs show only certain parts of the property at the time they were taken. This offer is subject to change of price or other conditions, without prior notice.