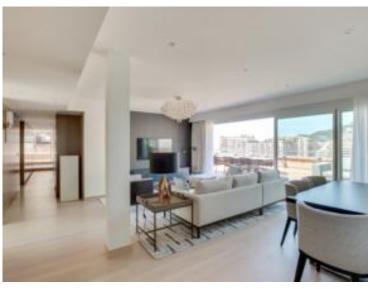

Zimmer 3 Zimmer Wohnfläche 127 m² Salles de bains 2 Verfügbar ab rapidement

Exclusivité

District Fontvieille Terrasse Fläche 134 m<sup>2</sup> Stockwerk 9/10 Hinweis

LOCPTH

#### 35 000 € / Monat

*Stadt* Monaco

Totale Fläche 261 m<sup>2</sup>

Zustand Prestations luxueuses

MonteCarlo-RealEstate.com

his document does not form part of any offer or contract. All measurements, areas and distances are approximate. The information and plans contained herein are believed to be correct, nowever, their accuracy is not guaranteed. The photographs show only certain parts of the property at the time they were taken. This offer is subject to change of price or other conditions, without prior notice.