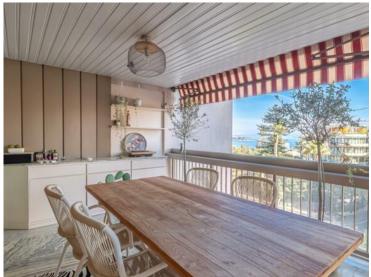

### Produkttyp Gebäude District Zimmer Wohnung 2 Zimmer **Park Palace** Carré d'Or Terrasse Fläche Totale Fläche Wohnfläche Chambre 61 m<sup>2</sup> 25 m<sup>2</sup> 86 m<sup>2</sup> 1 Salle de bains Parkplatz Stockwerk Verfügbar ab 01/09/2022 1