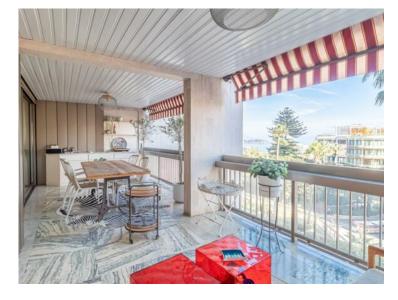

### Produkttyp Gebäude District Zimmer Wohnung 2 Zimmer **Park Palace** Carré d'Or Terrasse Fläche Totale Fläche Wohnfläche Chambre 61 m<sup>2</sup> 25 m<sup>2</sup> 86 m<sup>2</sup> 1 Salle de bains Parkplatz Stockwerk Verfügbar ab 01/09/2022 1