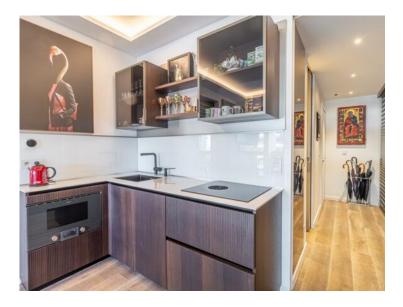

### Produkttyp Gebäude District Zimmer Wohnung 2 Zimmer **Park Palace** Carré d'Or Terrasse Fläche Totale Fläche Wohnfläche Chambre 61 m<sup>2</sup> 25 m<sup>2</sup> 86 m<sup>2</sup> 1 Salle de bains Parkplatz Stockwerk Verfügbar ab 01/09/2022 1