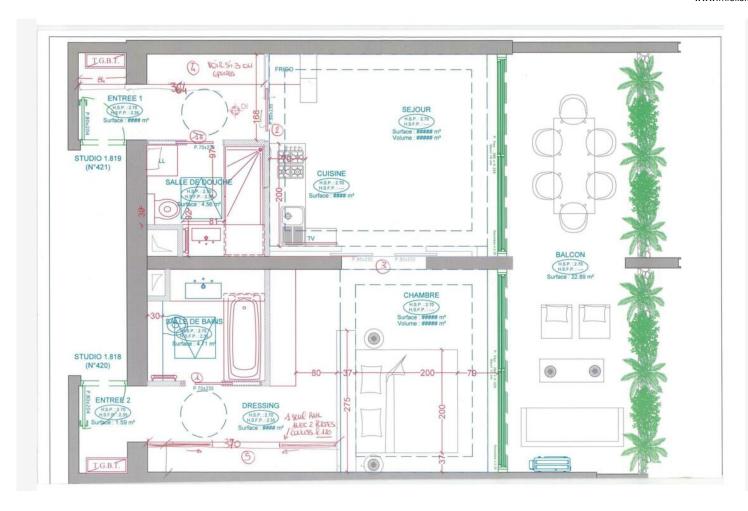

### Produkttyp Gebäude District Zimmer Wohnung 2 Zimmer **Park Palace** Carré d'Or Terrasse Fläche Totale Fläche Wohnfläche Chambre 61 m<sup>2</sup> 25 m<sup>2</sup> 86 m<sup>2</sup> 1 Salle de bains Parkplatz Stockwerk Verfügbar ab 01/09/2022 1