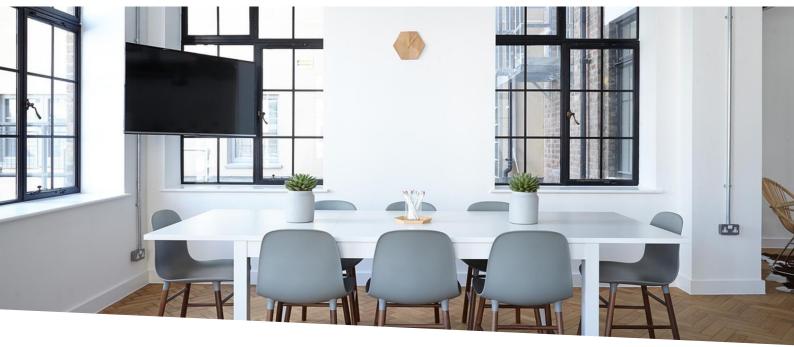

## Location professionnelle

## 24 000 € / Monat (Einschließlich Nebenkosten)

| Produkttyp                   | Zimmer          | Gebäude        | District            |
|------------------------------|-----------------|----------------|---------------------|
| <b>Büro</b>                  | <b>4 Zimmer</b> | Les Industries | Fontvieille         |
| Wohnfläche                   | Stockwerk       | Zustand        | Verfügbar ab        |
| <b>293 m</b> ²               | <b>10</b>       | <b>Neubau</b>  | <b>1er mai 2025</b> |
| Hinweis<br>BurL_Insdustries5 |                 |                |                     |