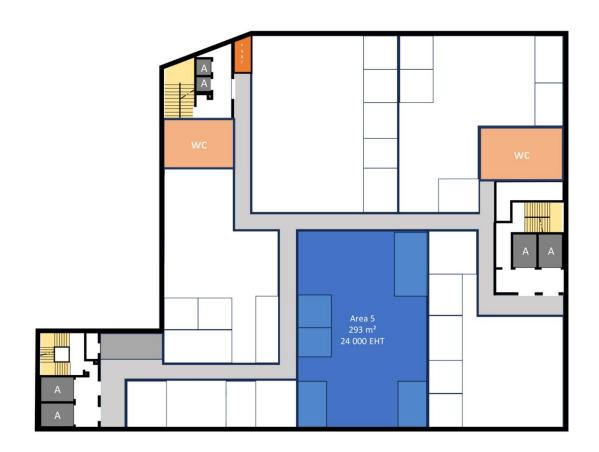

## 24 000 € / Monat (Einschließlich Nebenkosten)

| Produkttyp                   | Zimmer          | Gebäude        | District            |
|------------------------------|-----------------|----------------|---------------------|
| <b>Büro</b>                  | <b>4 Zimmer</b> | Les Industries | Fontvieille         |
| Wohnfläche                   | Stockwerk       | Zustand        | Verfügbar ab        |
| <b>293 m</b> ²               | <b>10</b>       | <b>Neubau</b>  | <b>1er mai 2025</b> |
| Hinweis<br>BurL_Insdustries5 |                 |                |                     |