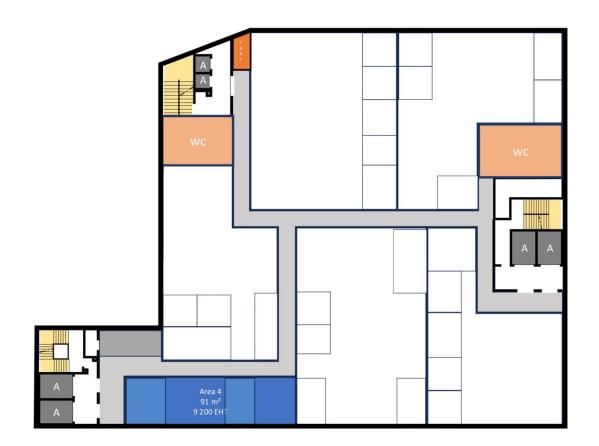

## Location professionnelle

Produkttyp Büro Wohnfläche 91 m<sup>2</sup> Hinweis BurL Insdustries Zimmer 2 Zimmer Stockwerk 10 Gebäude Les Industries Zustand Neubau

## 9 200 € / Monat

District Fontvieille Verfügbar ab 1er mai 2025