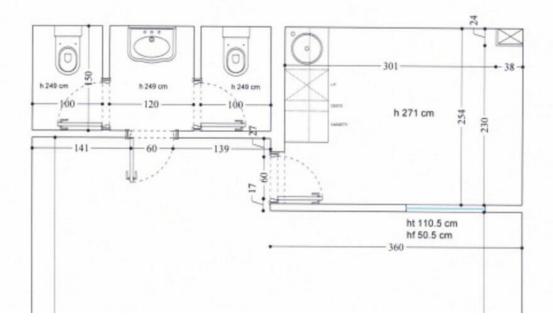

### Zimmer 2 Zimmer Salles de bains 2 Hinweis WLH-8585

Gebäude Botticelli Stockwerk RDC

#### **BOTTICELLI 007**

# SUPERFICIE GENERALE 47.50 MQ

MonteCarlo-RealEstate.com

This document does not form part of any offer or contract. All measurements, areas and distances are approximate. The information and plans contained herein are believed to be correct, however, their accuracy is not guaranteed. The photographs show only certain parts of the property at the time they were taken. This offer is subject to change of price or other conditions, without prior notice.