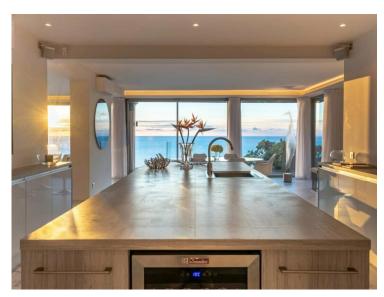

## Ferien Vermietung

| Produkttyp<br><b>Haus</b>    |
|------------------------------|
| Wohnfläche<br><b>350 m</b> ² |
| Hinweis                      |

| Zimmer                 |
|------------------------|
| +5 Zimmer              |
| Totale Fläche 2 000 m² |

| Stadt           |
|-----------------|
| Roquebrune-Cap- |
| chanbres        |
| 5               |

| Land       |  |
|------------|--|
| Frankreich |  |
| Parkplatz  |  |
| 1          |  |