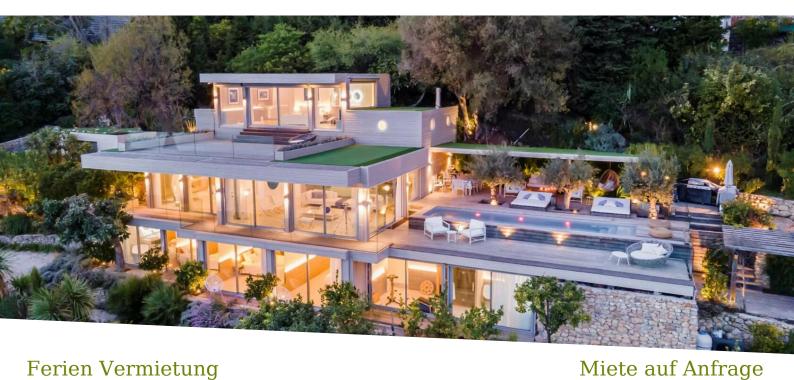

## Ferien Vermietung

| Produkttyp<br><b>Haus</b>    |
|------------------------------|
| Wohnfläche<br><b>350 m</b> ² |
| Hinweis                      |

| Zimmer                 |
|------------------------|
| +5 Zimmer              |
| Totale Fläche 2 000 m² |

| Stadt           |
|-----------------|
| Roquebrune-Cap- |
| chanbres        |
| 5               |

| Land       |  |
|------------|--|
| Frankreich |  |
| Parkplatz  |  |
| 1          |  |