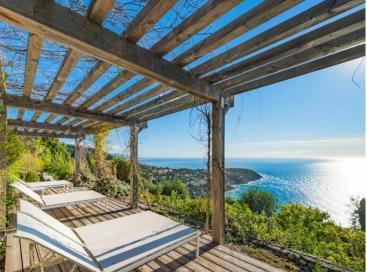

## Ferien Vermietung

| Produkttyp<br><b>Haus</b>    |
|------------------------------|
| Wohnfläche<br><b>350 m</b> ² |
| Hinweis                      |

| Zimmer                 |
|------------------------|
| +5 Zimmer              |
| Totale Fläche 2 000 m² |

| Stadt           |
|-----------------|
| Roquebrune-Cap- |
| chanbres        |
| 5               |

| Land       |  |
|------------|--|
| Frankreich |  |
| Parkplatz  |  |
| 1          |  |