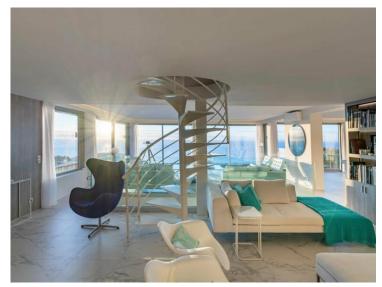

## Ferien Vermietung

| Produkttyp<br><b>Haus</b>    |
|------------------------------|
| Wohnfläche<br><b>350 m</b> ² |
| Hinweis                      |

| Zimmer                 |
|------------------------|
| +5 Zimmer              |
| Totale Fläche 2 000 m² |

| Stadt           |
|-----------------|
| Roquebrune-Cap- |
| chanbres        |
| 5               |

| Land       |  |
|------------|--|
| Frankreich |  |
| Parkplatz  |  |
| 1          |  |