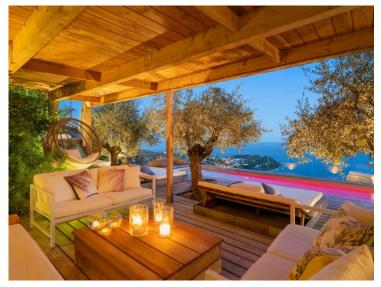

## Ferien Vermietung

| Produkttyp<br><b>Haus</b>    |
|------------------------------|
| Wohnfläche<br><b>350 m</b> ² |
| Hinweis                      |

| Zimmer                 |
|------------------------|
| +5 Zimmer              |
| Totale Fläche 2 000 m² |

| Stadt           |
|-----------------|
| Roquebrune-Cap- |
| chanbres        |
| 5               |

| Land       |  |
|------------|--|
| Frankreich |  |
| Parkplatz  |  |
| 1          |  |