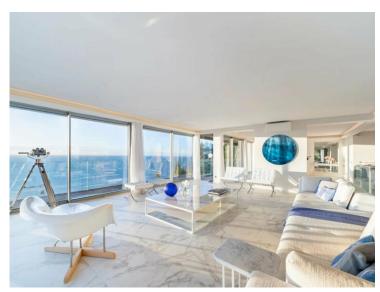

## Ferien Vermietung

| Produkttyp<br><b>Haus</b>    |
|------------------------------|
| Wohnfläche<br><b>350 m</b> ² |
| Hinweis                      |

| Zimmer                 |
|------------------------|
| +5 Zimmer              |
| Totale Fläche 2 000 m² |

| Stadt           |
|-----------------|
| Roquebrune-Cap- |
| chanbres        |
| 5               |

| Land       |  |
|------------|--|
| Frankreich |  |
| Parkplatz  |  |
| 1          |  |