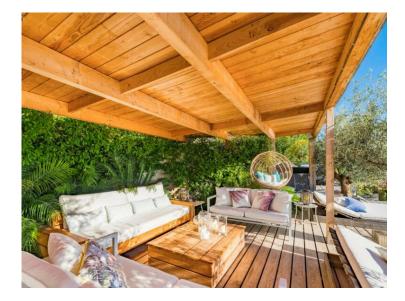

## Ferien Vermietung

| Produkttyp<br><b>Haus</b>    |
|------------------------------|
| Wohnfläche<br><b>350 m</b> ² |
| Hinweis                      |

| Zimmer                 |
|------------------------|
| +5 Zimmer              |
| Totale Fläche 2 000 m² |

| Stadt           |
|-----------------|
| Roquebrune-Cap- |
| chanbres        |
| 5               |

| Land       |  |
|------------|--|
| Frankreich |  |
| Parkplatz  |  |
| 1          |  |