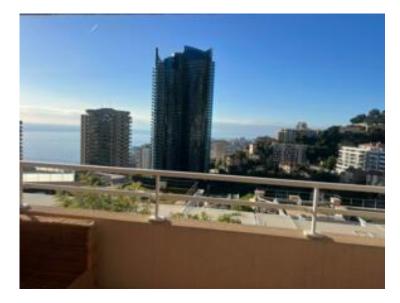

## Vermietung

1 350 € / Monat + Nebenkosten : 200 €

| Produkttyp                  | Zimmer                          | District <b>Beausoleil Superieur</b> | Stadt               |
|-----------------------------|---------------------------------|--------------------------------------|---------------------|
| <b>Wohnung</b>              | <b>Einzimmer</b>                |                                      | <b>Beausoleil</b>   |
| Land<br>Frankreich          | Wohnfläche<br><b>33 m</b> ²     | Terrasse Fläche  9 m²                | Totale Fläche 42 m² |
| Chambre                     | Salle de bains                  | Parkplatz                            | Stockwerk           |
| <b>1</b>                    | <b>1</b>                        | <b>1</b>                             | <b>4</b>            |
| Nebenkosten<br><b>200 €</b> | Zustand<br><b>Gutem Zustand</b> | Hinweis <b>SP-LA-85624399</b>        |                     |