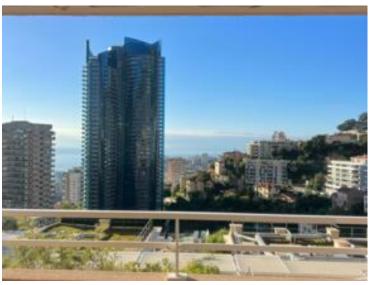

## Vermietung

1 350 € / Monat + Nebenkosten : 200 €

| Produkttyp                  | Zimmer                          | District <b>Beausoleil Superieur</b> | Stadt               |
|-----------------------------|---------------------------------|--------------------------------------|---------------------|
| <b>Wohnung</b>              | <b>Einzimmer</b>                |                                      | <b>Beausoleil</b>   |
| Land<br>Frankreich          | Wohnfläche<br><b>33 m</b> ²     | Terrasse Fläche  9 m²                | Totale Fläche 42 m² |
| Chambre                     | Salle de bains                  | Parkplatz                            | Stockwerk           |
| <b>1</b>                    | <b>1</b>                        | <b>1</b>                             | <b>4</b>            |
| Nebenkosten<br><b>200 €</b> | Zustand<br><b>Gutem Zustand</b> | Hinweis <b>SP-LA-85624399</b>        |                     |