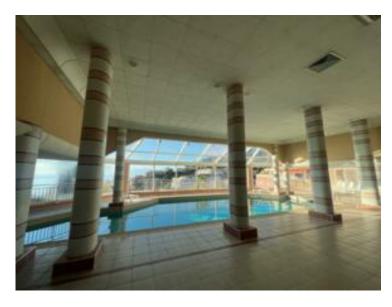

## Vermietung

1 350 € / Monat + Nebenkosten : 200 €

| Produkttyp                  | Zimmer                          | District <b>Beausoleil Superieur</b> | Stadt               |
|-----------------------------|---------------------------------|--------------------------------------|---------------------|
| <b>Wohnung</b>              | <b>Einzimmer</b>                |                                      | <b>Beausoleil</b>   |
| Land<br>Frankreich          | Wohnfläche<br><b>33 m</b> ²     | Terrasse Fläche  9 m²                | Totale Fläche 42 m² |
| Chambre                     | Salle de bains                  | Parkplatz                            | Stockwerk           |
| <b>1</b>                    | <b>1</b>                        | <b>1</b>                             | <b>4</b>            |
| Nebenkosten<br><b>200 €</b> | Zustand<br><b>Gutem Zustand</b> | Hinweis <b>SP-LA-85624399</b>        |                     |