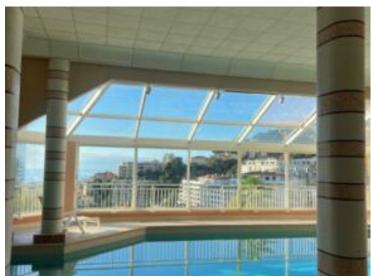

## Vermietung

1 350 € / Monat + Nebenkosten : 200 €

| Produkttyp                  | Zimmer                          | District <b>Beausoleil Superieur</b> | Stadt               |
|-----------------------------|---------------------------------|--------------------------------------|---------------------|
| <b>Wohnung</b>              | <b>Einzimmer</b>                |                                      | <b>Beausoleil</b>   |
| Land<br>Frankreich          | Wohnfläche<br><b>33 m</b> ²     | Terrasse Fläche  9 m²                | Totale Fläche 42 m² |
| Chambre                     | Salle de bains                  | Parkplatz                            | Stockwerk           |
| <b>1</b>                    | <b>1</b>                        | <b>1</b>                             | <b>4</b>            |
| Nebenkosten<br><b>200 €</b> | Zustand<br><b>Gutem Zustand</b> | Hinweis <b>SP-LA-85624399</b>        |                     |