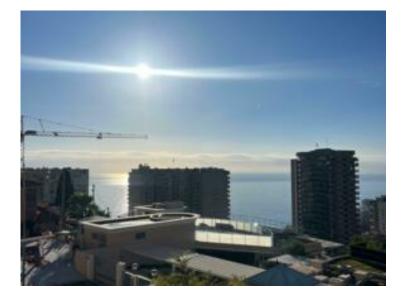

## Vermietung

1 350 € / Monat + Nebenkosten : 200 €

| Produkttyp                  | Zimmer                          | District <b>Beausoleil Superieur</b> | Stadt               |
|-----------------------------|---------------------------------|--------------------------------------|---------------------|
| <b>Wohnung</b>              | <b>Einzimmer</b>                |                                      | <b>Beausoleil</b>   |
| Land<br>Frankreich          | Wohnfläche<br><b>33 m</b> ²     | Terrasse Fläche  9 m²                | Totale Fläche 42 m² |
| Chambre                     | Salle de bains                  | Parkplatz                            | Stockwerk           |
| <b>1</b>                    | <b>1</b>                        | <b>1</b>                             | <b>4</b>            |
| Nebenkosten<br><b>200 €</b> | Zustand<br><b>Gutem Zustand</b> | Hinweis <b>SP-LA-85624399</b>        |                     |