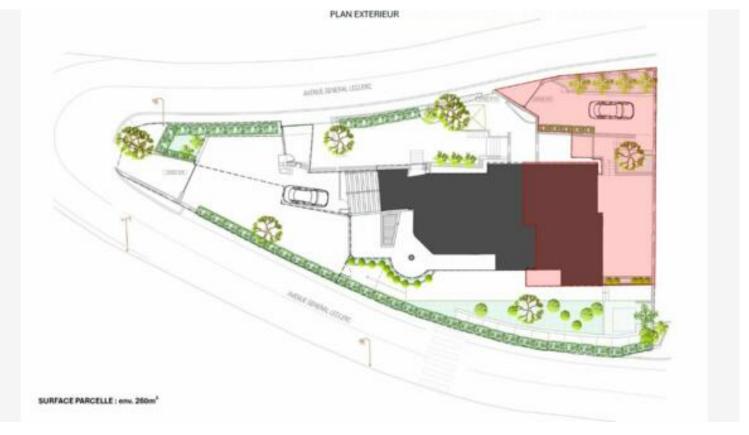

## Verkauf 1 200 000 €

| Produkttyp<br><b>Wohnung</b> | Zimmer<br>3 Zimmer       | District Col de Villefranche  | Stadt Villefranche-sur-Mer |
|------------------------------|--------------------------|-------------------------------|----------------------------|
| Land                         | Wohnfläche               | Terrasse Fläche               | Garten Fläche              |
| <b>Frankreich</b>            | <b>72,70 m</b> ²         | <b>61,89 m</b> ²              | 125,41 m²                  |
| Totale Fläche                | Chambres                 | Salles de bains               | Parkplatz                  |
| <b>260 m</b> ²               | <b>2</b>                 | <b>2</b>                      | <b>1</b>                   |
| Stockwerk rez-de-chausse     | Zustand<br><b>Neubau</b> | Hinweis <b>SP-YF-85591845</b> |                            |