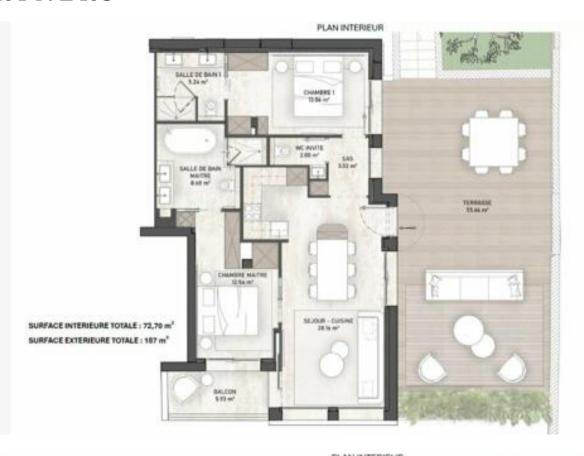

## Verkauf 1 200 000 €

| Produkttyp<br><b>Wohnung</b> | Zimmer<br>3 Zimmer       | District Col de Villefranche  | Stadt Villefranche-sur-Mer |
|------------------------------|--------------------------|-------------------------------|----------------------------|
| Land                         | Wohnfläche               | Terrasse Fläche               | Garten Fläche              |
| <b>Frankreich</b>            | <b>72,70 m</b> ²         | <b>61,89 m</b> ²              | 125,41 m²                  |
| Totale Fläche                | Chambres                 | Salles de bains               | Parkplatz                  |
| <b>260 m</b> ²               | <b>2</b>                 | <b>2</b>                      | <b>1</b>                   |
| Stockwerk rez-de-chausse     | Zustand<br><b>Neubau</b> | Hinweis <b>SP-YF-85591845</b> |                            |