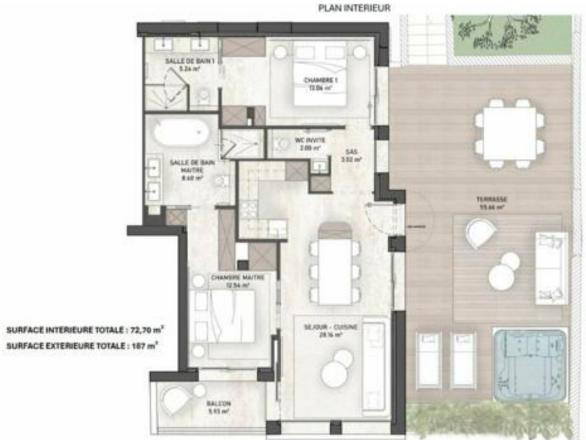

## Verkauf 1 200 000 €

| Produkttyp<br><b>Wohnung</b> | Zimmer<br>3 Zimmer       | District Col de Villefranche  | Stadt Villefranche-sur-Mer |
|------------------------------|--------------------------|-------------------------------|----------------------------|
| Land                         | Wohnfläche               | Terrasse Fläche               | Garten Fläche              |
| <b>Frankreich</b>            | <b>72,70 m</b> ²         | <b>61,89 m</b> ²              | 125,41 m²                  |
| Totale Fläche                | Chambres                 | Salles de bains               | Parkplatz                  |
| <b>260 m</b> ²               | <b>2</b>                 | <b>2</b>                      | <b>1</b>                   |
| Stockwerk rez-de-chausse     | Zustand<br><b>Neubau</b> | Hinweis <b>SP-YF-85591845</b> |                            |