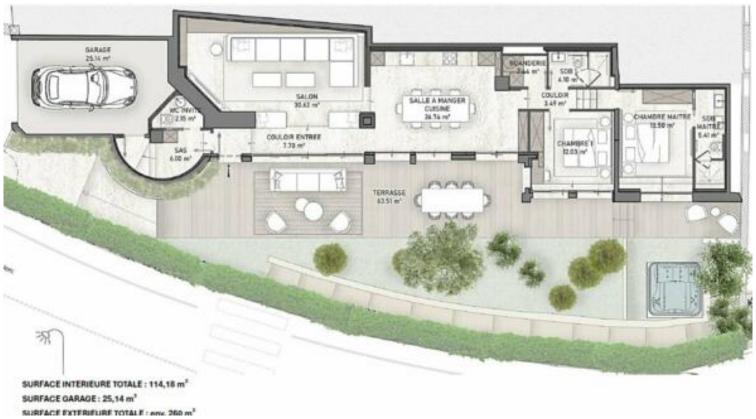

#### Verkauf 1 500 000 €

| Produkttyp        | Zimmer          | District Col de Villefranche | Stadt                |
|-------------------|-----------------|------------------------------|----------------------|
| <b>Wohnung</b>    | <b>3 Zimmer</b> |                              | Villefranche-sur-Mer |
| Land              | Wohnfläche      | Totale Fläche                | Chambres             |
| <b>Frankreich</b> | 114,18 m²       | <b>374,18 m</b> ²            | <b>2</b>             |
| Salles de bains   | Parkplatz       | Stockwerk rez-de-chausse     | Zustand              |
| <b>2</b>          | <b>1</b>        |                              | <b>Neubau</b>        |