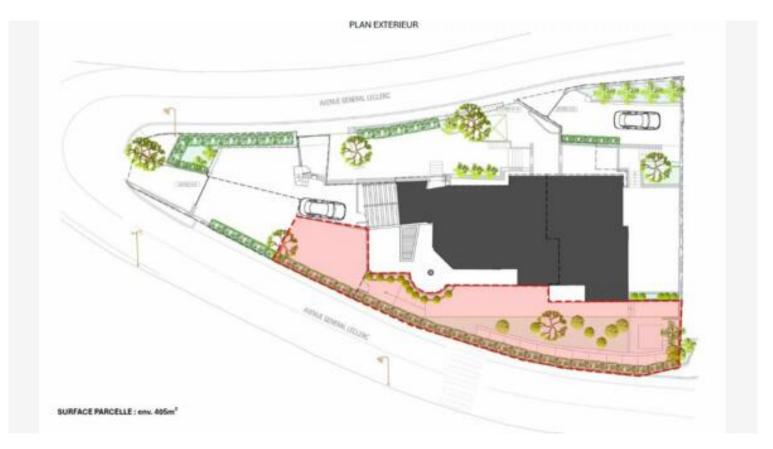

#### Verkauf 1 500 000 €

| Produkttyp        | Zimmer          | District Col de Villefranche | Stadt                |
|-------------------|-----------------|------------------------------|----------------------|
| <b>Wohnung</b>    | <b>3 Zimmer</b> |                              | Villefranche-sur-Mer |
| Land              | Wohnfläche      | Totale Fläche                | Chambres             |
| <b>Frankreich</b> | 114,18 m²       | <b>374,18 m</b> ²            | <b>2</b>             |
| Salles de bains   | Parkplatz       | Stockwerk rez-de-chausse     | Zustand              |
| <b>2</b>          | <b>1</b>        |                              | <b>Neubau</b>        |