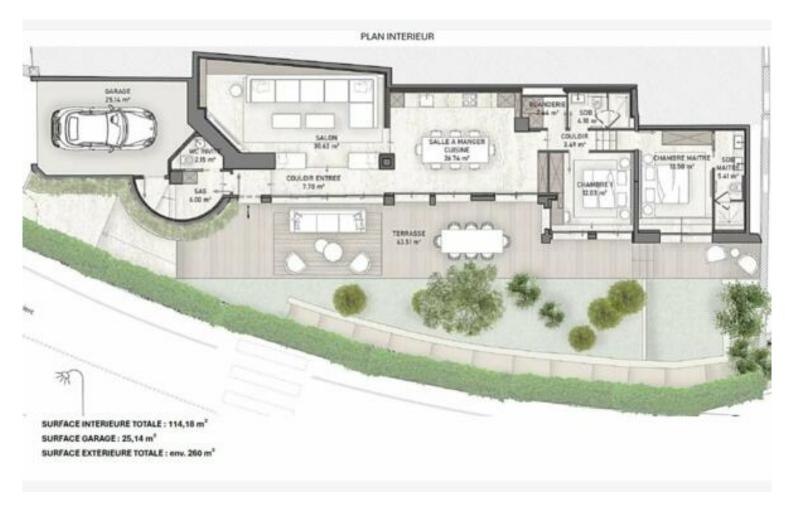

#### Verkauf 1 500 000 €

| Produkttyp        | Zimmer          | District Col de Villefranche | Stadt                |
|-------------------|-----------------|------------------------------|----------------------|
| <b>Wohnung</b>    | <b>3 Zimmer</b> |                              | Villefranche-sur-Mer |
| Land              | Wohnfläche      | Totale Fläche                | Chambres             |
| <b>Frankreich</b> | 114,18 m²       | <b>374,18 m</b> ²            | <b>2</b>             |
| Salles de bains   | Parkplatz       | Stockwerk rez-de-chausse     | Zustand              |
| <b>2</b>          | <b>1</b>        |                              | <b>Neubau</b>        |