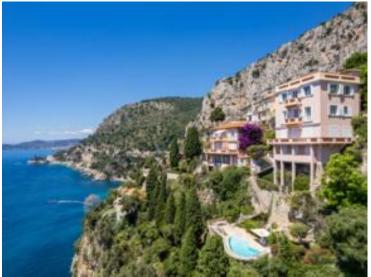

## Preis auf Anfrage

| District                        | Stadt                         |
|---------------------------------|-------------------------------|
| <b>Cap-d'Ail</b>                | <b>Cap-d'Ail</b>              |
| Terrasse Fläche                 | Totale Fläche                 |
| <b>95 m</b> ²                   | <b>180 m</b> ²                |
| Zustand<br><b>Très bon état</b> | Hinweis <b>SP-YF-82942514</b> |