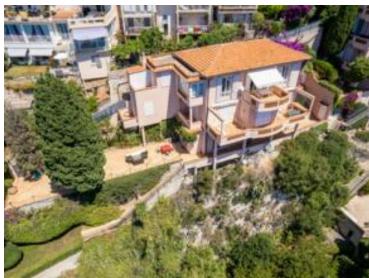

## Exclusivité

| Zimmer<br>3 Zimmer          | С    |
|-----------------------------|------|
| Wohnfläche<br><b>85 m</b> ² | Terr |
| Salles de bains<br><b>2</b> | Trè  |

## Preis auf Anfrage

| District                        | Stadt                         |
|---------------------------------|-------------------------------|
| <b>Cap-d'Ail</b>                | <b>Cap-d'Ail</b>              |
| Terrasse Fläche                 | Totale Fläche                 |
| <b>95 m</b> ²                   | <b>180 m</b> ²                |
| Zustand<br><b>Très bon état</b> | Hinweis <b>SP-YF-82942514</b> |