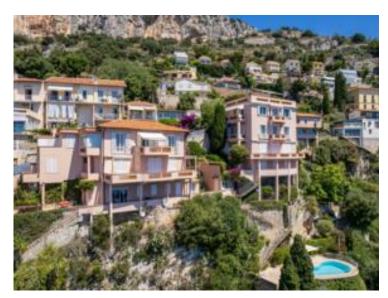

## Exclusivité

| Zimmer<br>3 Zimmer          | С    |
|-----------------------------|------|
| Wohnfläche<br><b>85 m</b> ² | Terr |
| Salles de bains<br><b>2</b> | Trè  |

## Preis auf Anfrage

| District                        | Stadt                         |
|---------------------------------|-------------------------------|
| <b>Cap-d'Ail</b>                | <b>Cap-d'Ail</b>              |
| Terrasse Fläche                 | Totale Fläche                 |
| <b>95 m</b> ²                   | <b>180 m</b> ²                |
| Zustand<br><b>Très bon état</b> | Hinweis <b>SP-YF-82942514</b> |