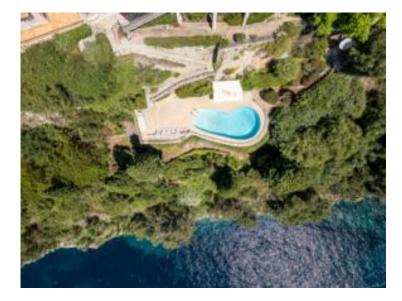

## Preis auf Anfrage

| District                        | Stadt                         |
|---------------------------------|-------------------------------|
| <b>Cap-d'Ail</b>                | <b>Cap-d'Ail</b>              |
| Terrasse Fläche                 | Totale Fläche                 |
| <b>95 m</b> ²                   | <b>180 m</b> ²                |
| Zustand<br><b>Très bon état</b> | Hinweis <b>SP-YF-82942514</b> |