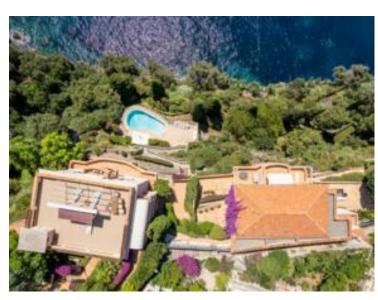

## Preis auf Anfrage

| District                        | Stadt                         |
|---------------------------------|-------------------------------|
| <b>Cap-d'Ail</b>                | <b>Cap-d'Ail</b>              |
| Terrasse Fläche                 | Totale Fläche                 |
| <b>95 m</b> ²                   | <b>180 m</b> ²                |
| Zustand<br><b>Très bon état</b> | Hinweis <b>SP-YF-82942514</b> |