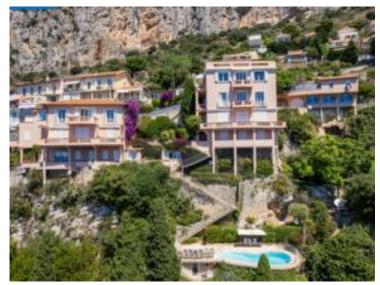

## Exclusivité

| Zimmer<br>3 Zimmer          | С    |
|-----------------------------|------|
| Wohnfläche<br><b>85 m</b> ² | Terr |
| Salles de bains<br><b>2</b> | Trè  |

## Preis auf Anfrage

| District                        | Stadt                         |
|---------------------------------|-------------------------------|
| <b>Cap-d'Ail</b>                | <b>Cap-d'Ail</b>              |
| Terrasse Fläche                 | Totale Fläche                 |
| <b>95 m</b> ²                   | <b>180 m</b> ²                |
| Zustand<br><b>Très bon état</b> | Hinweis <b>SP-YF-82942514</b> |