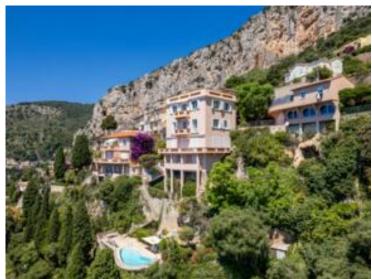

## Preis auf Anfrage

| District                        | Stadt                         |
|---------------------------------|-------------------------------|
| <b>Cap-d'Ail</b>                | <b>Cap-d'Ail</b>              |
| Terrasse Fläche                 | Totale Fläche                 |
| <b>95 m</b> ²                   | <b>180 m</b> ²                |
| Zustand<br><b>Très bon état</b> | Hinweis <b>SP-YF-82942514</b> |