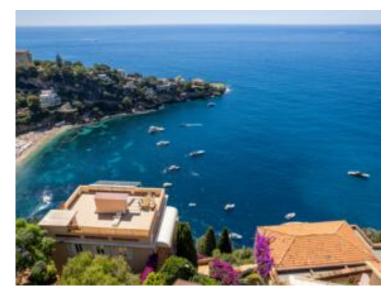

## Preis auf Anfrage

| District                        | Stadt                         |
|---------------------------------|-------------------------------|
| <b>Cap-d'Ail</b>                | <b>Cap-d'Ail</b>              |
| Terrasse Fläche                 | Totale Fläche                 |
| <b>95 m</b> ²                   | <b>180 m</b> ²                |
| Zustand<br><b>Très bon état</b> | Hinweis <b>SP-YF-82942514</b> |