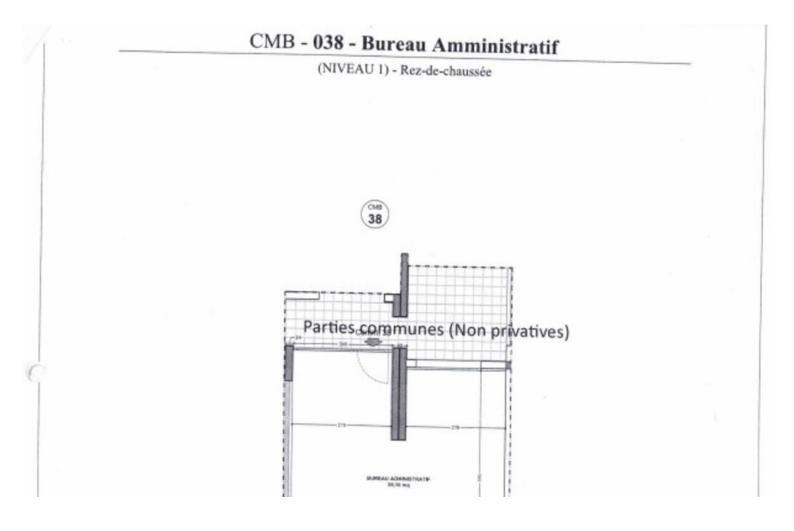

## Location professionnelle

4350 € / Monat + Nebenkosten : 700 €

| Produkttyp           | Zimmer           | Gebäude           | District     |
|----------------------|------------------|-------------------|--------------|
| <b>Büro</b>          | -                | <b>Le Cimabue</b> | Fontvieille  |
| Totale Fläche        | Salle de bains   | Stockwerk         | Nebenkosten  |
| <b>39 m</b> ²        | <b>1</b>         | <b>RDC</b>        | <b>700 €</b> |
| Zustand              | Verfügbar ab     | Hinweis           |              |
| <b>Très bon état</b> | <b>Available</b> | <b>WLH-4846</b>   |              |