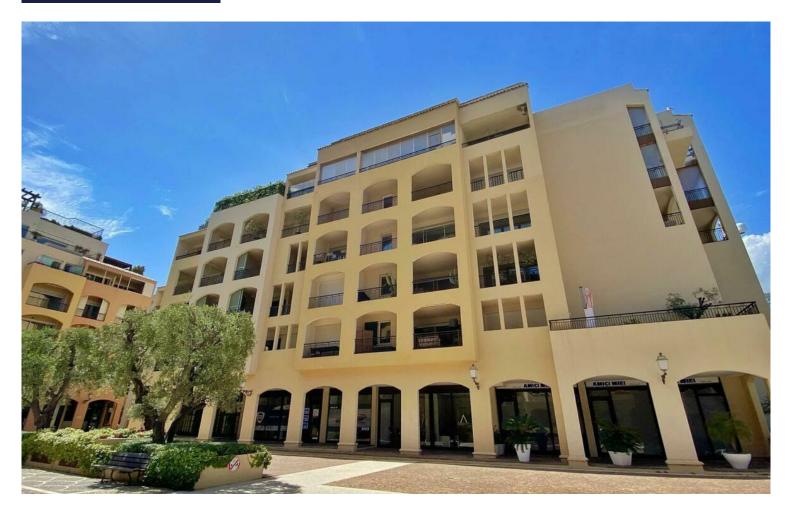

## 20 000 € / Monat + Nebenkosten : 5.300 €

| Produkttyp      | Zimmer                 | Gebäude           | District    |
|-----------------|------------------------|-------------------|-------------|
| <b>Wohnung</b>  | <b>7</b>               | <b>Le Cimabue</b> | Fontvieille |
| Wohnfläche      | <i>Terrasse Fläche</i> | Totale Fläche     | Chambres    |
| <b>324 m²</b>   | <b>85 m²</b>           | <b>409 m</b> ²    | <b>5</b>    |
| Salles de bains | Parkplatze             | Keller            | Stockwerk   |
| <b>5</b>        | <b>3</b>               | <b>1</b>          | <b>3</b>    |
| Nebenkosten     | <i>Verfügbar ab</i>    | Hinweis           |             |
| 5 300 €         | <b>01/04/2025</b>      | MCE44             |             |