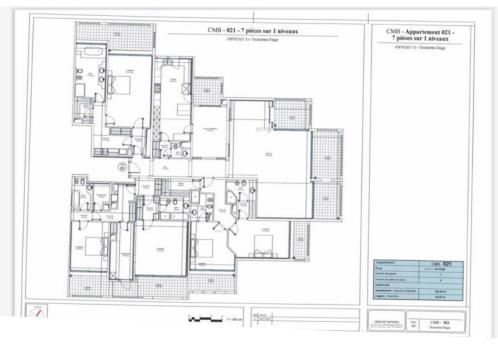

## 20 000 € / Monat + Nebenkosten : 5.300 €

| Produkttyp      | Zimmer                 | Gebäude           | District    |
|-----------------|------------------------|-------------------|-------------|
| <b>Wohnung</b>  | <b>7</b>               | <b>Le Cimabue</b> | Fontvieille |
| Wohnfläche      | <i>Terrasse Fläche</i> | Totale Fläche     | Chambres    |
| <b>324 m²</b>   | <b>85 m²</b>           | <b>409 m</b> ²    | <b>5</b>    |
| Salles de bains | Parkplatze             | Keller            | Stockwerk   |
| <b>5</b>        | <b>3</b>               | <b>1</b>          | <b>3</b>    |
| Nebenkosten     | <i>Verfügbar ab</i>    | Hinweis           |             |
| 5 300 €         | <b>01/04/2025</b>      | MCE44             |             |