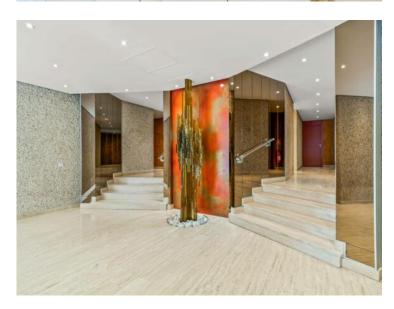

#### Verkauf 9 500 000 €

| Produkttyp      | Zimmer          | Gebäude                          | District <b>La Rousse - Saint</b> |
|-----------------|-----------------|----------------------------------|-----------------------------------|
| <b>Wohnung</b>  | <b>3 Zimmer</b> | Château Amiral                   |                                   |
|                 |                 |                                  | Roman                             |
| Wohnfläche      | Terrasse Fläche | Totale Fläche 238 m²             | Chambres                          |
| <b>134 m</b> ²  | <b>104 m²</b>   |                                  | <b>2</b>                          |
| Salles de bains | Parkplatz       | Zustand <b>Zum Aktualisieren</b> | Verfügbar ab                      |
| <b>2</b>        | <b>1</b>        |                                  | Immédiatement                     |