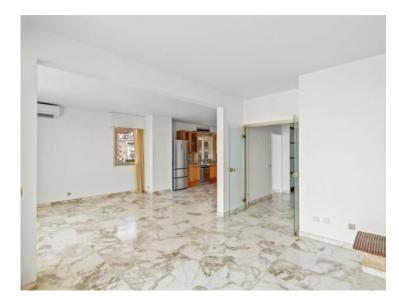

#### Verkauf 9 500 000 €

| Produkttyp      | Zimmer          | Gebäude                          | District <b>La Rousse - Saint</b> |
|-----------------|-----------------|----------------------------------|-----------------------------------|
| <b>Wohnung</b>  | <b>3 Zimmer</b> | Château Amiral                   |                                   |
|                 |                 |                                  | Roman                             |
| Wohnfläche      | Terrasse Fläche | Totale Fläche 238 m²             | Chambres                          |
| <b>134 m</b> ²  | <b>104 m²</b>   |                                  | <b>2</b>                          |
| Salles de bains | Parkplatz       | Zustand <b>Zum Aktualisieren</b> | Verfügbar ab                      |
| <b>2</b>        | <b>1</b>        |                                  | Immédiatement                     |