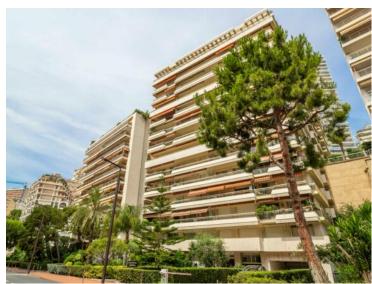

#### Verkauf 9 500 000 €

| Produkttyp      | Zimmer          | Gebäude                          | District <b>La Rousse - Saint</b> |
|-----------------|-----------------|----------------------------------|-----------------------------------|
| <b>Wohnung</b>  | <b>3 Zimmer</b> | Château Amiral                   |                                   |
|                 |                 |                                  | Roman                             |
| Wohnfläche      | Terrasse Fläche | Totale Fläche 238 m²             | Chambres                          |
| <b>134 m</b> ²  | <b>104 m²</b>   |                                  | <b>2</b>                          |
| Salles de bains | Parkplatz       | Zustand <b>Zum Aktualisieren</b> | Verfügbar ab                      |
| <b>2</b>        | <b>1</b>        |                                  | Immédiatement                     |