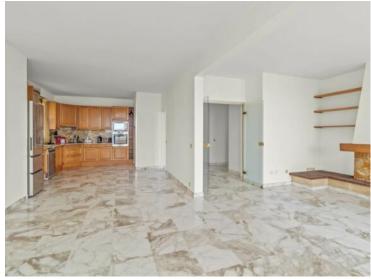

#### Verkauf 9 500 000 €

| Produkttyp      | Zimmer          | Gebäude                          | District <b>La Rousse - Saint</b> |
|-----------------|-----------------|----------------------------------|-----------------------------------|
| <b>Wohnung</b>  | <b>3 Zimmer</b> | Château Amiral                   |                                   |
|                 |                 |                                  | Roman                             |
| Wohnfläche      | Terrasse Fläche | Totale Fläche 238 m²             | Chambres                          |
| <b>134 m</b> ²  | <b>104 m²</b>   |                                  | <b>2</b>                          |
| Salles de bains | Parkplatz       | Zustand <b>Zum Aktualisieren</b> | Verfügbar ab                      |
| <b>2</b>        | <b>1</b>        |                                  | Immédiatement                     |