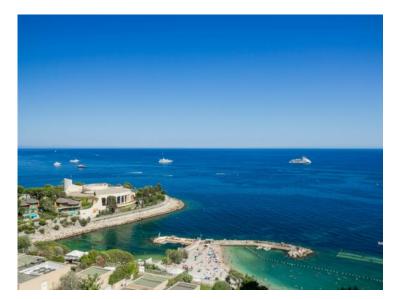

#### Verkauf 9 500 000 €

| Produkttyp      | Zimmer          | Gebäude                          | District <b>La Rousse - Saint</b> |
|-----------------|-----------------|----------------------------------|-----------------------------------|
| <b>Wohnung</b>  | <b>3 Zimmer</b> | Château Amiral                   |                                   |
|                 |                 |                                  | Roman                             |
| Wohnfläche      | Terrasse Fläche | Totale Fläche 238 m²             | Chambres                          |
| <b>134 m</b> ²  | <b>104 m²</b>   |                                  | <b>2</b>                          |
| Salles de bains | Parkplatz       | Zustand <b>Zum Aktualisieren</b> | Verfügbar ab                      |
| <b>2</b>        | <b>1</b>        |                                  | Immédiatement                     |