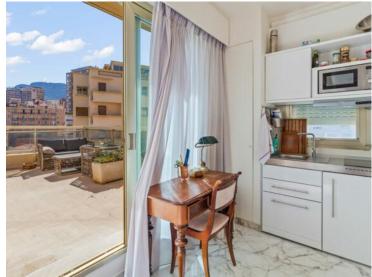

#### Verkauf 9 500 000 €

| Produkttyp      | Zimmer          | Gebäude                          | District <b>La Rousse - Saint</b> |
|-----------------|-----------------|----------------------------------|-----------------------------------|
| <b>Wohnung</b>  | <b>3 Zimmer</b> | Château Amiral                   |                                   |
|                 |                 |                                  | Roman                             |
| Wohnfläche      | Terrasse Fläche | Totale Fläche 238 m²             | Chambres                          |
| <b>134 m</b> ²  | <b>104 m²</b>   |                                  | <b>2</b>                          |
| Salles de bains | Parkplatz       | Zustand <b>Zum Aktualisieren</b> | Verfügbar ab                      |
| <b>2</b>        | <b>1</b>        |                                  | Immédiatement                     |