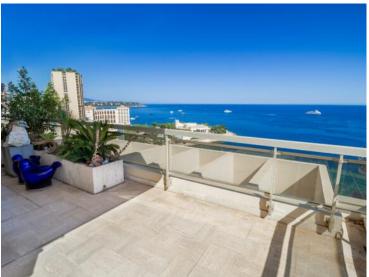

#### Verkauf 9 500 000 €

| Produkttyp      | Zimmer          | Gebäude                          | District <b>La Rousse - Saint</b> |
|-----------------|-----------------|----------------------------------|-----------------------------------|
| <b>Wohnung</b>  | <b>3 Zimmer</b> | Château Amiral                   |                                   |
|                 |                 |                                  | Roman                             |
| Wohnfläche      | Terrasse Fläche | Totale Fläche 238 m²             | Chambres                          |
| <b>134 m</b> ²  | <b>104 m²</b>   |                                  | <b>2</b>                          |
| Salles de bains | Parkplatz       | Zustand <b>Zum Aktualisieren</b> | Verfügbar ab                      |
| <b>2</b>        | <b>1</b>        |                                  | Immédiatement                     |

Hinweis WV AMIRAL00132