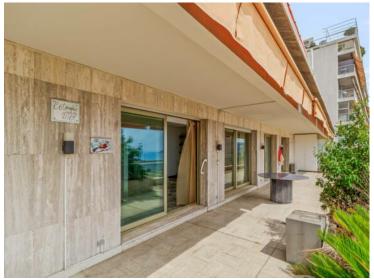

#### Verkauf 9 500 000 €

| Produkttyp      | Zimmer          | Gebäude                          | District <b>La Rousse - Saint</b> |
|-----------------|-----------------|----------------------------------|-----------------------------------|
| <b>Wohnung</b>  | <b>3 Zimmer</b> | Château Amiral                   |                                   |
|                 |                 |                                  | Roman                             |
| Wohnfläche      | Terrasse Fläche | Totale Fläche 238 m²             | Chambres                          |
| <b>134 m</b> ²  | <b>104 m²</b>   |                                  | <b>2</b>                          |
| Salles de bains | Parkplatz       | Zustand <b>Zum Aktualisieren</b> | Verfügbar ab                      |
| <b>2</b>        | <b>1</b>        |                                  | Immédiatement                     |