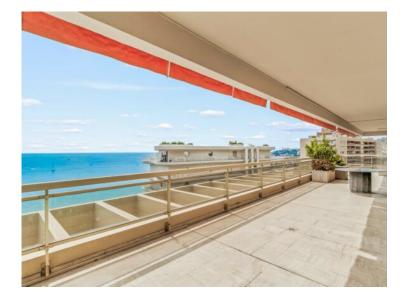

#### Verkauf 9 500 000 €

| Produkttyp      | Zimmer          | Gebäude                          | District <b>La Rousse - Saint</b> |
|-----------------|-----------------|----------------------------------|-----------------------------------|
| <b>Wohnung</b>  | <b>3 Zimmer</b> | Château Amiral                   |                                   |
|                 |                 |                                  | Roman                             |
| Wohnfläche      | Terrasse Fläche | Totale Fläche 238 m²             | Chambres                          |
| <b>134 m</b> ²  | <b>104 m²</b>   |                                  | <b>2</b>                          |
| Salles de bains | Parkplatz       | Zustand <b>Zum Aktualisieren</b> | Verfügbar ab                      |
| <b>2</b>        | <b>1</b>        |                                  | Immédiatement                     |