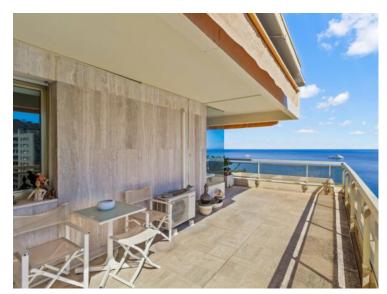

#### Verkauf 9 500 000 €

| Produkttyp      | Zimmer          | Gebäude                          | District <b>La Rousse - Saint</b> |
|-----------------|-----------------|----------------------------------|-----------------------------------|
| <b>Wohnung</b>  | <b>3 Zimmer</b> | Château Amiral                   |                                   |
|                 |                 |                                  | Roman                             |
| Wohnfläche      | Terrasse Fläche | Totale Fläche 238 m²             | Chambres                          |
| <b>134 m</b> ²  | <b>104 m²</b>   |                                  | <b>2</b>                          |
| Salles de bains | Parkplatz       | Zustand <b>Zum Aktualisieren</b> | Verfügbar ab                      |
| <b>2</b>        | <b>1</b>        |                                  | Immédiatement                     |