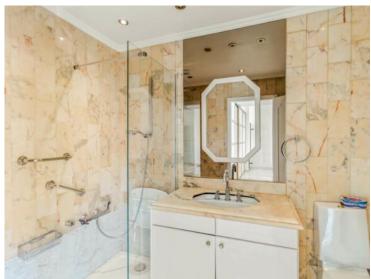

#### Verkauf 9 500 000 €

| Produkttyp      | Zimmer          | Gebäude                          | District <b>La Rousse - Saint</b> |
|-----------------|-----------------|----------------------------------|-----------------------------------|
| <b>Wohnung</b>  | <b>3 Zimmer</b> | Château Amiral                   |                                   |
|                 |                 |                                  | Roman                             |
| Wohnfläche      | Terrasse Fläche | Totale Fläche 238 m²             | Chambres                          |
| <b>134 m</b> ²  | <b>104 m²</b>   |                                  | <b>2</b>                          |
| Salles de bains | Parkplatz       | Zustand <b>Zum Aktualisieren</b> | Verfügbar ab                      |
| <b>2</b>        | <b>1</b>        |                                  | Immédiatement                     |