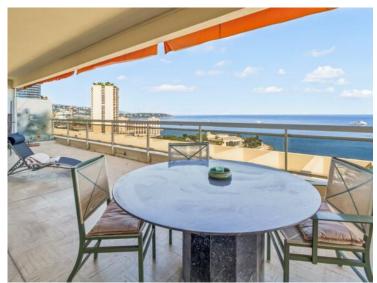

#### Verkauf 9 500 000 €

| Produkttyp      | Zimmer          | Gebäude                          | District <b>La Rousse - Saint</b> |
|-----------------|-----------------|----------------------------------|-----------------------------------|
| <b>Wohnung</b>  | <b>3 Zimmer</b> | Château Amiral                   |                                   |
|                 |                 |                                  | Roman                             |
| Wohnfläche      | Terrasse Fläche | Totale Fläche 238 m²             | Chambres                          |
| <b>134 m</b> ²  | <b>104 m²</b>   |                                  | <b>2</b>                          |
| Salles de bains | Parkplatz       | Zustand <b>Zum Aktualisieren</b> | Verfügbar ab                      |
| <b>2</b>        | <b>1</b>        |                                  | Immédiatement                     |