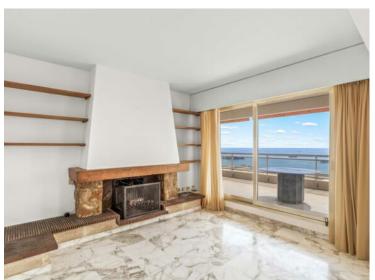

#### Verkauf 9 500 000 €

| Produkttyp      | Zimmer          | Gebäude                          | District <b>La Rousse - Saint</b> |
|-----------------|-----------------|----------------------------------|-----------------------------------|
| <b>Wohnung</b>  | <b>3 Zimmer</b> | Château Amiral                   |                                   |
|                 |                 |                                  | Roman                             |
| Wohnfläche      | Terrasse Fläche | Totale Fläche 238 m²             | Chambres                          |
| <b>134 m</b> ²  | <b>104 m²</b>   |                                  | <b>2</b>                          |
| Salles de bains | Parkplatz       | Zustand <b>Zum Aktualisieren</b> | Verfügbar ab                      |
| <b>2</b>        | <b>1</b>        |                                  | Immédiatement                     |