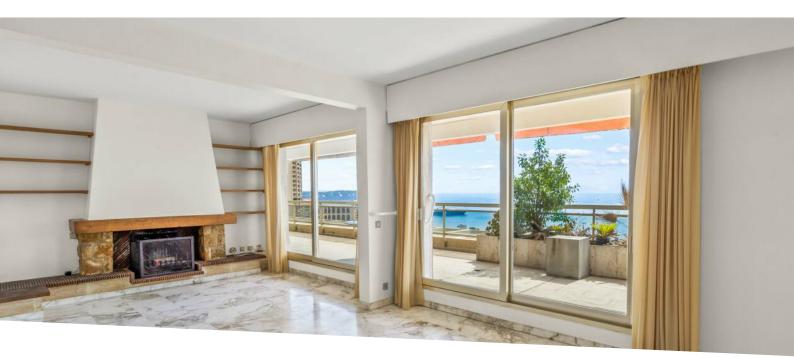

#### Verkauf 9 500 000 €

| Produkttyp      | Zimmer          | Gebäude                          | District <b>La Rousse - Saint</b> |
|-----------------|-----------------|----------------------------------|-----------------------------------|
| <b>Wohnung</b>  | <b>3 Zimmer</b> | Château Amiral                   |                                   |
|                 |                 |                                  | Roman                             |
| Wohnfläche      | Terrasse Fläche | Totale Fläche 238 m²             | Chambres                          |
| <b>134 m</b> ²  | <b>104 m²</b>   |                                  | <b>2</b>                          |
| Salles de bains | Parkplatz       | Zustand <b>Zum Aktualisieren</b> | Verfügbar ab                      |
| <b>2</b>        | <b>1</b>        |                                  | Immédiatement                     |