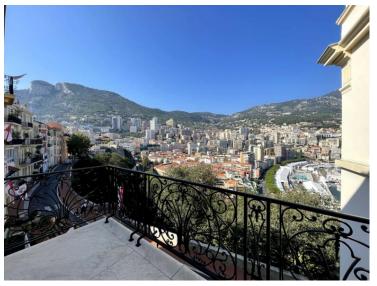

#### District Monaco-Ville Terrasse Fläche 7 m<sup>2</sup> Zustand Renoviert

#### 1 250 000 €

Stadt **Monaco** Totale Fläche **24 m²** Verfügbar ab

Libre

MonteCarlo-RealEstate.com

his document does not form part of any offer or contract. All measurements, areas and distances are approximate. The information and plans contained herein are believed to be correct, nowever, their accuracy is not guaranteed. The photographs show only certain parts of the property at the time they were taken. This offer is subject to change of price or other conditions, without prior notice.