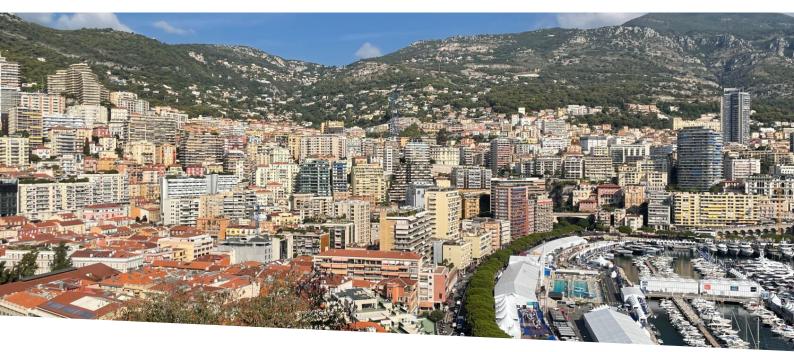

#### District Monaco-Ville Terrasse Fläche 7 m<sup>2</sup> Zustand Renoviert

#### 1 250 000 €

Stadt **Monaco** Totale Fläche **24 m²** Verfügbar ab

Libre

MonteCarlo-RealEstate.com

his document does not form part of any offer or contract. All measurements, areas and distances are approximate. The information and plans contained herein are believed to be correct, nowever, their accuracy is not guaranteed. The photographs show only certain parts of the property at the time they were taken. This offer is subject to change of price or other conditions, without prior notice.